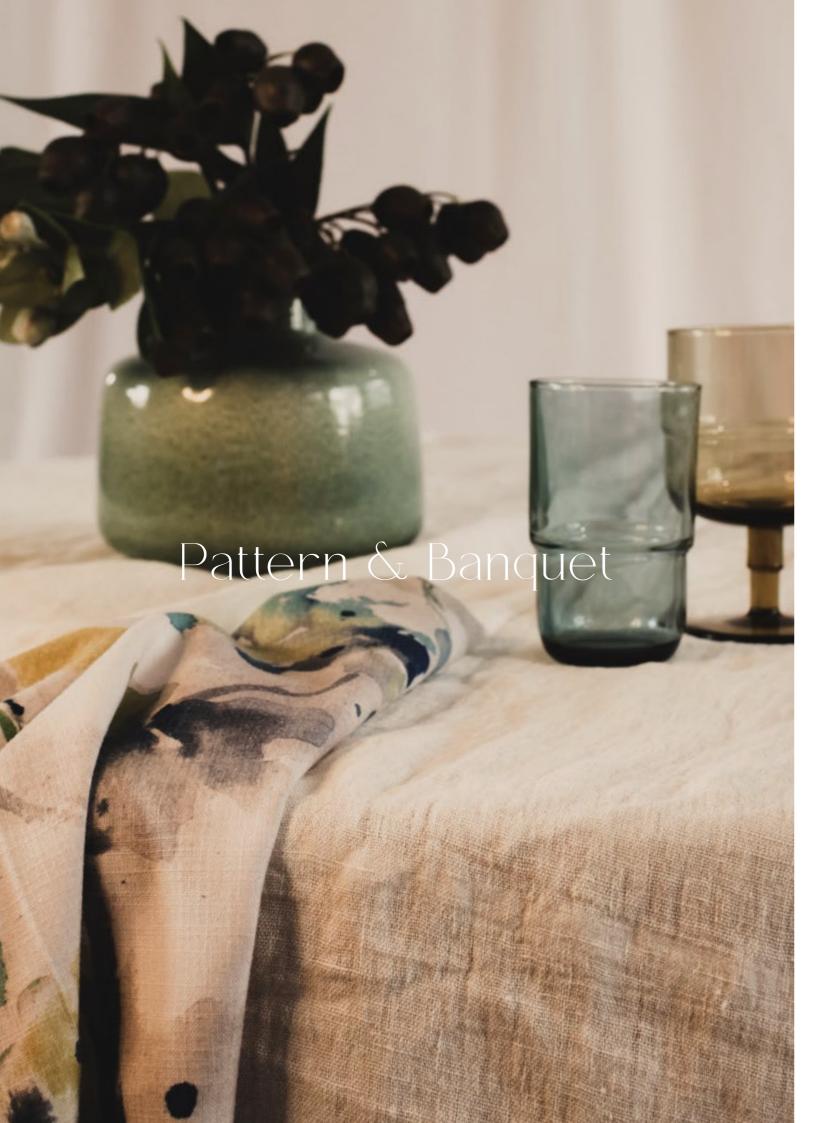

Grey Napkin, Table Cloth, Trestle

Sand Napkin, Table Cloth, Trestle, Round

Sage Napkin, Table Cloth, Round Trestle

Blush Napkin, Table Cloth, Round Trestle

Inject a splash of visual texture with our pattern printed napkin options or use rich, traditional banquet styles for a classically formal touch.

Napkin 45cm L x 45cm W | Table Cloth 50cm L x 50cm W

Border Napkin

A range of classic, cost effective cloth options for high volume events and functions. Popular, block colours provide the ideal base for building your tablescape.