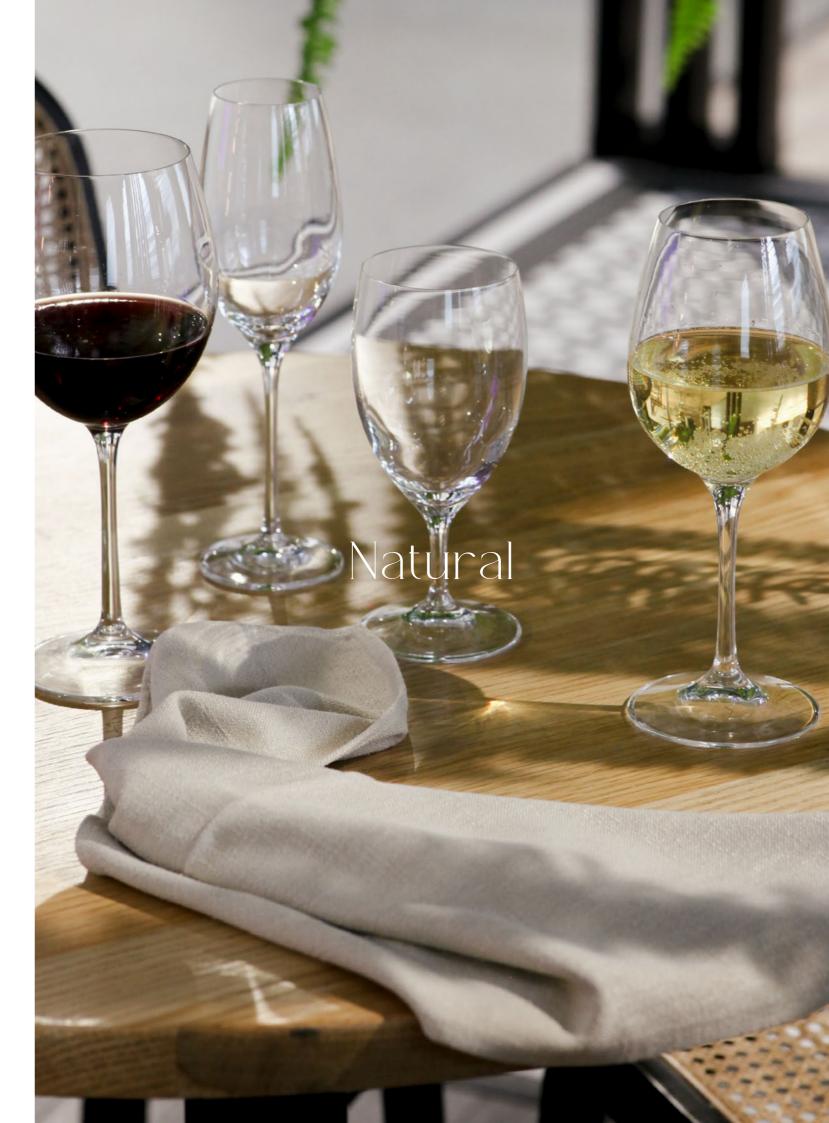

Ideal for earthy and relaxed themes, the Natural collection offers linens in environmentally inspired solid and duo-toned colour options. The gentle, soft washed texture and heavy drape make it a perfect choice for creating dreamy dining settings.

Napkin  $45 \text{cm L} \times 45 \text{cm W}$  | Table Cloth  $2.1 \text{m L} \times 2.1 \text{m W}$  | Table Cloth Round 3.3 m W | Trestle Table Cloth  $3 \text{m L} \times 2.1 \text{m W}$ ,  $3.6 \text{m L} \times 2.1 \text{m W}$ ,  $3.9 \text{m L} \times 2.6 \text{m W}$ 

Grey Napkin, Table Cloth, Trestle

Sand Napkin, Table Cloth, Trestle, Round

Sage Napkin, Table Cloth, Round Trestle

Blush Napkin, Table Cloth, Round Trestle

Inject a splash of visual texture with our pattern printed napkin options or use rich, traditional banquet styles for a classically formal touch.