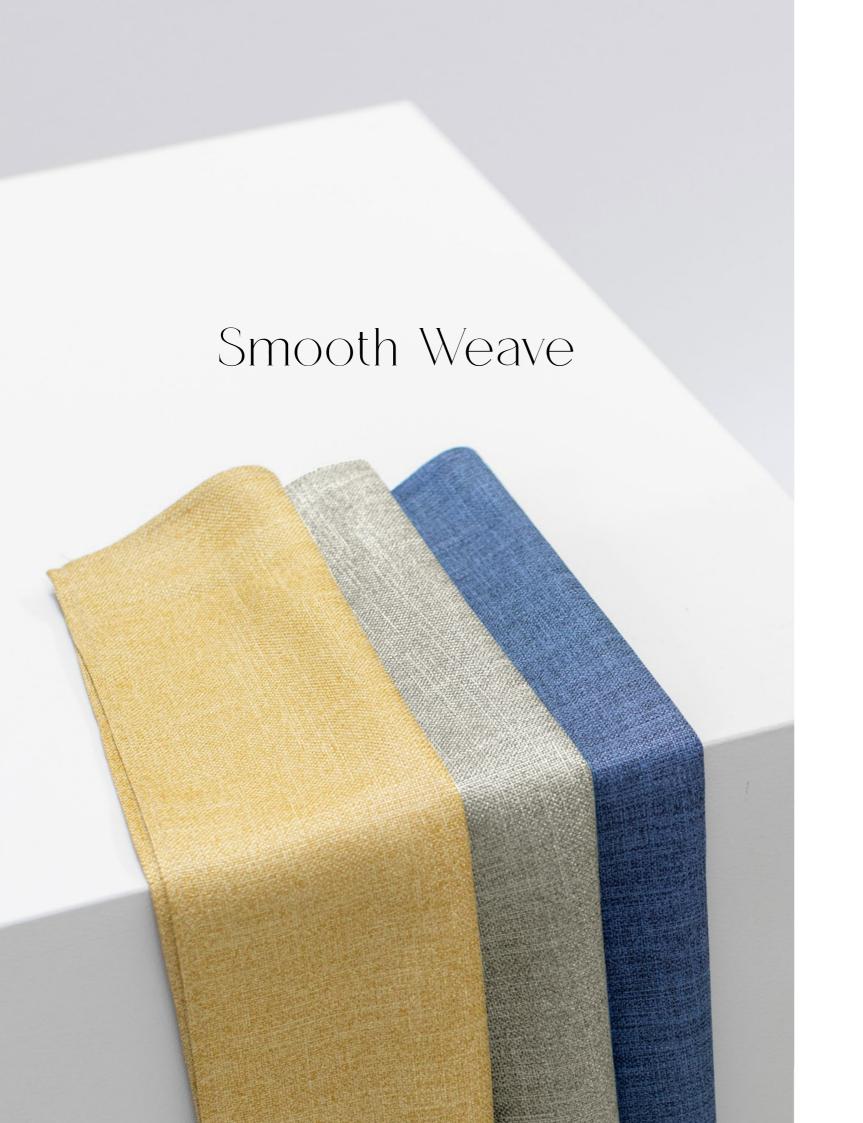

### Napkin $50 \text{cm L} \times 50 \text{cm W}$

A beautifully smooth, marle weave linen option in breezy, summery tones.

Great for creating playful colour combinations or tonal tablescapes.

Napkin  $45 \text{cm L} \times 45 \text{cm W}$  | Table Cloth  $3.9 \text{m L} \times 2.6 \text{m W}$ 