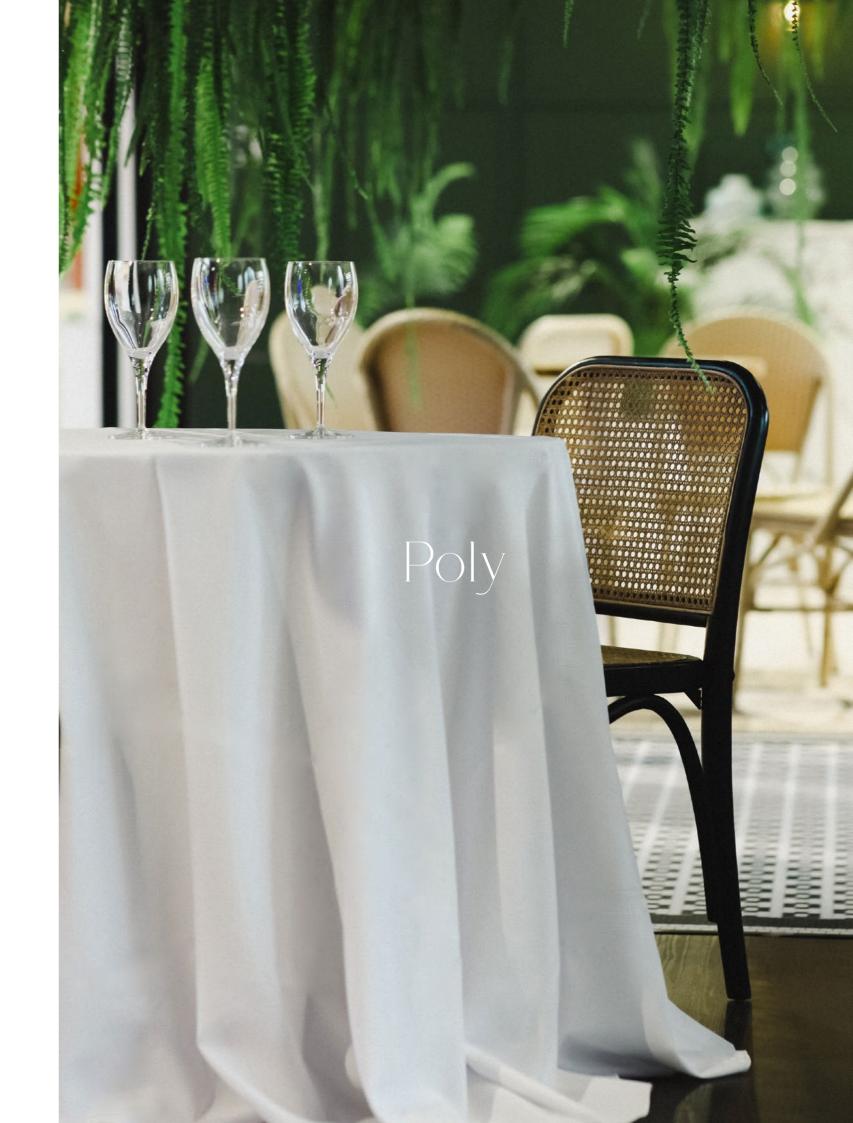

Napkin 45cm L x 45cm W | Table Cloth 50cm L x 50cm W

Border Napkin

A range of classic, cost effective cloth options for high volume events and functions. Popular, block colours provide the ideal base for building your tablescape.