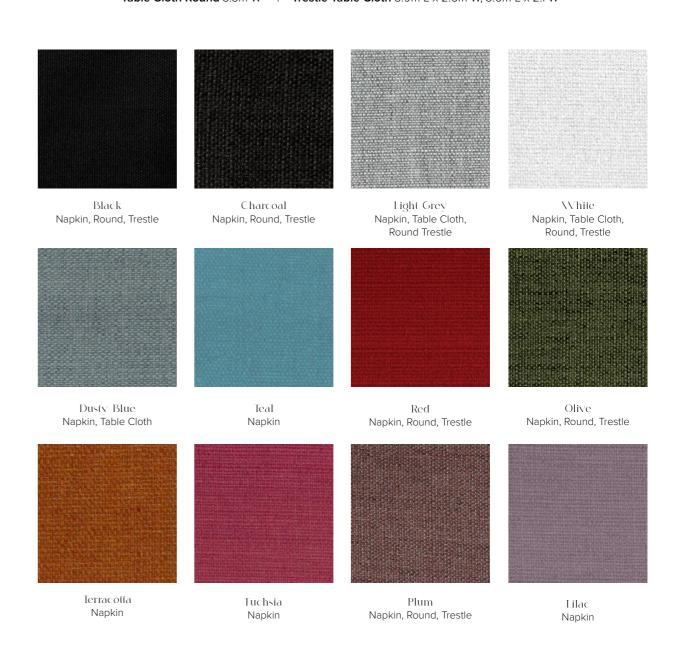

Napkin  $45 \text{cm L} \times 45 \text{cm W}$  | Table Cloth  $2.1 \text{m L} \times 2.1 \text{m W}$  | Table Cloth Round 3.3 m W | Trestle Table Cloth  $3 \text{m L} \times 2.1 \text{m W}$ ,  $3.6 \text{m L} \times 2.1 \text{m W}$ ,  $3.9 \text{m L} \times 2.6 \text{m W}$ 

Grey Napkin, Table Cloth, Trestle

Sand Napkin, Table Cloth, Trestle, Round

Sage Napkin, Table Cloth, Round Trestle

Blush Napkin, Table Cloth, Round Trestle

Inject a splash of visual texture with our pattern printed napkin options or use rich, traditional banquet styles for a classically formal touch.