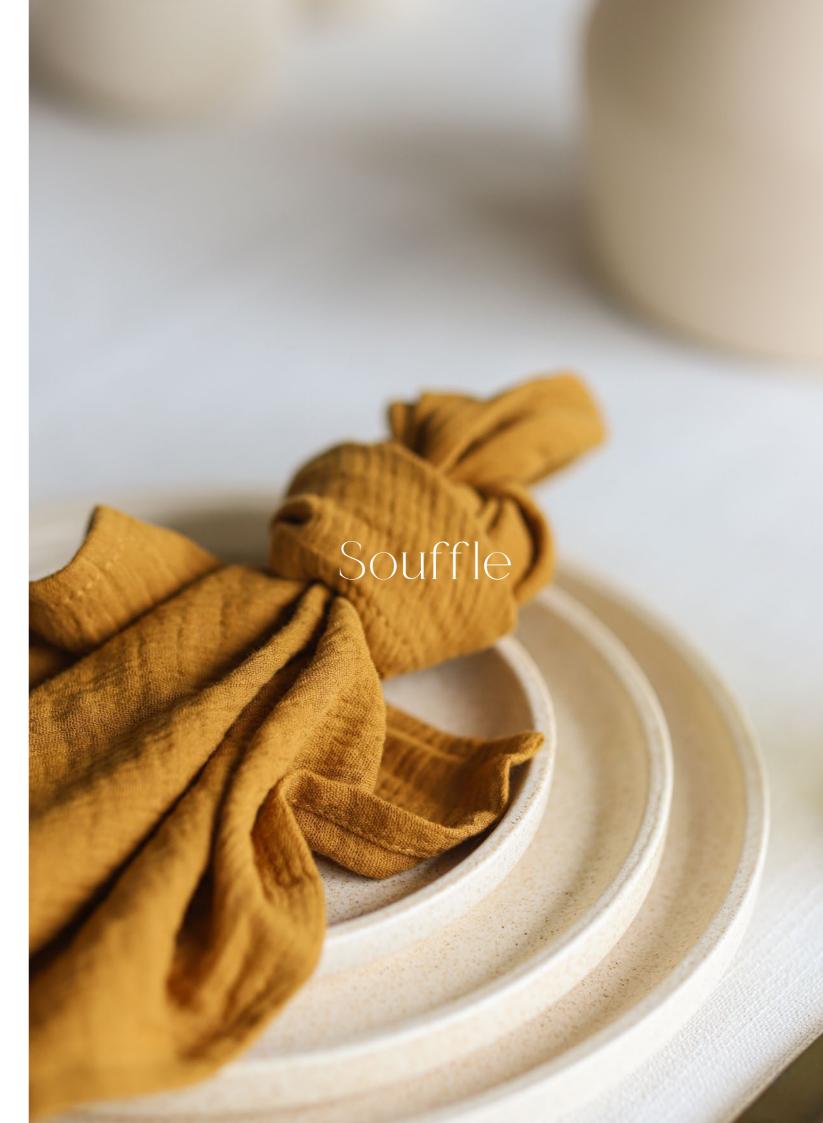

Mist

Snow

Ivory

Add a beautiful, soft finish to any table setting with waffle textured napkins made from dual layers of 100 per cent muslin cotton.

For an extra touch of culinary chic, master the soufflé napkin fold.