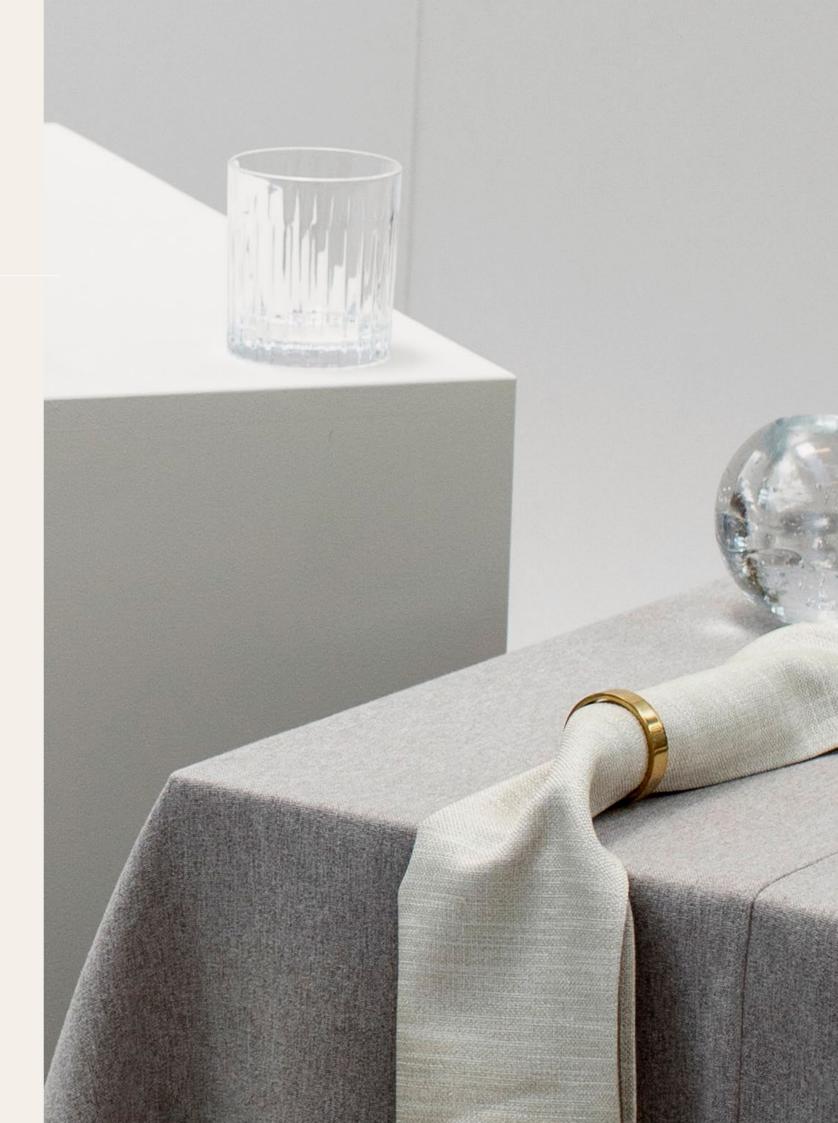

Table Runner  $5m L \times 1m W + Napkins 45cm L \times 45cm W$ 

White

Black

Mushroom

One our most popular linen options, the Weave collection offers a versatile range of trend tones with a heightened, slub weave texture. Create feature interest with contrasting linen or layer up for a tactile table statement.