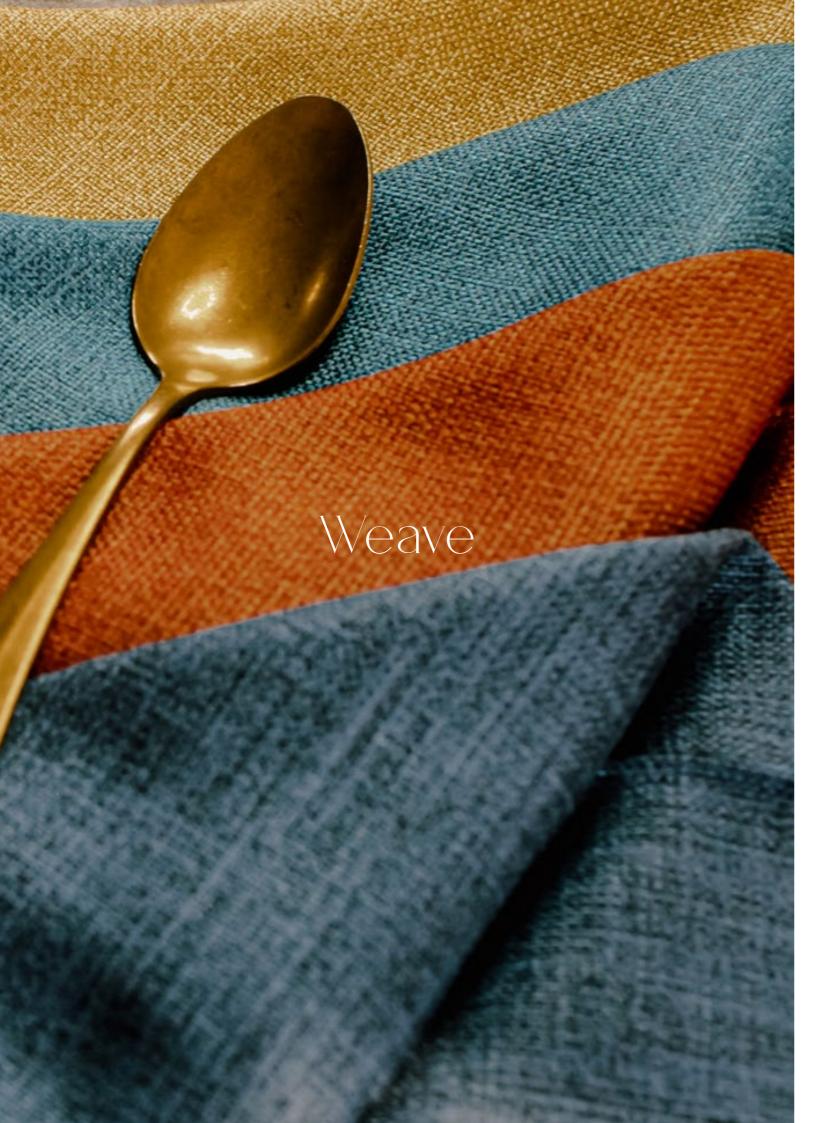

Table Runner  $5m L \times 1m W + Napkins 45cm L \times 45cm W$ 

White

Black

Mushroom

One our most popular linen options, the Weave collection offers a versatile range of trend tones with a heightened, slub weave texture. Create feature interest with contrasting linen or layer up for a tactile table statement.