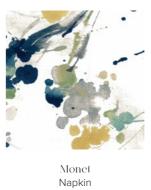

Grey Napkin, Table Cloth, Trestle

Sand Napkin, Table Cloth, Trestle, Round

Sage Napkin, Table Cloth, Round Trestle

Blush Napkin, Table Cloth, Round Trestle

Inject a splash of visual texture with our pattern printed napkin options or use rich, traditional banquet styles for a classically formal touch.

Napkin 45cm L x 45cm W | Table Cloth 50cm L x 50cm W

Border Napkin

A range of classic, cost effective cloth options for high volume events and functions. Popular, block colours provide the ideal base for building your tablescape.