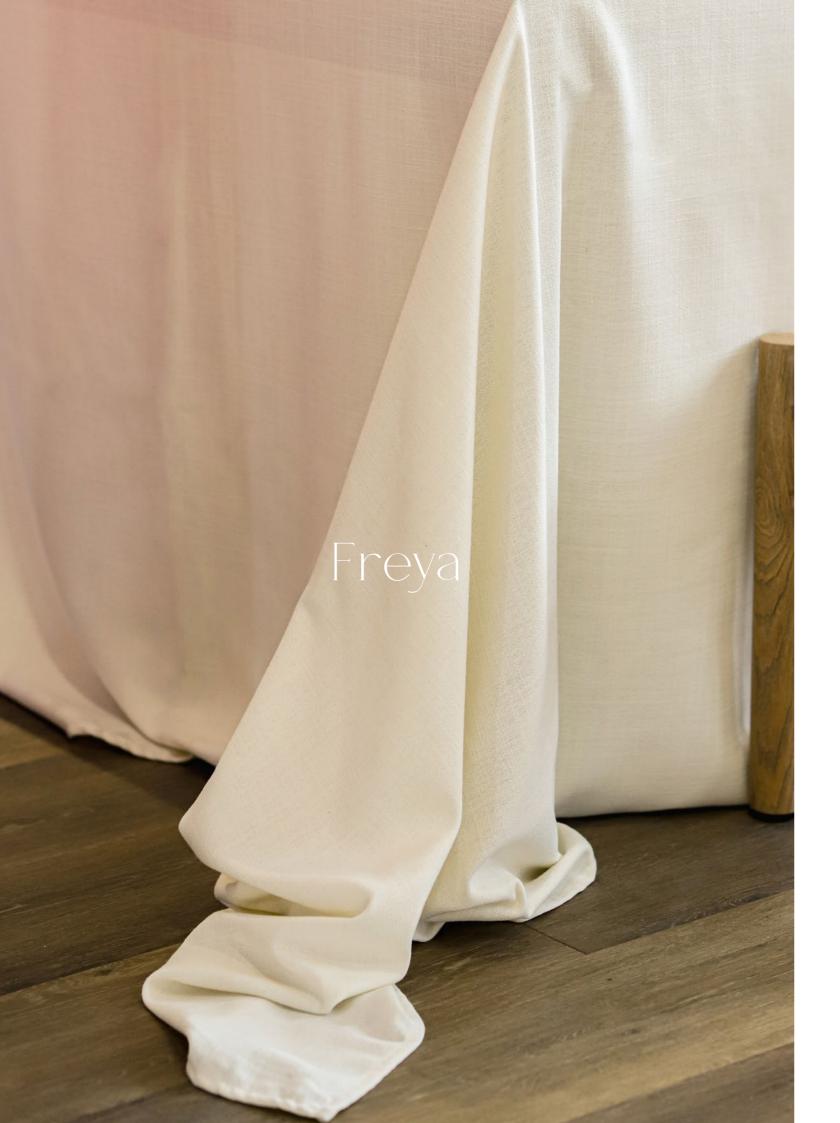

#### Round Table cloth 1.4m Round

2.5m Round 2.7m Round 2.85m Round 3m Round 3.3m Round 3.5m Round 3.8m Round

Earthy in style and perfect for creating a relaxed aesthetic, Freya embraces the beauty of nature, bringing a casual, organic look to your space.