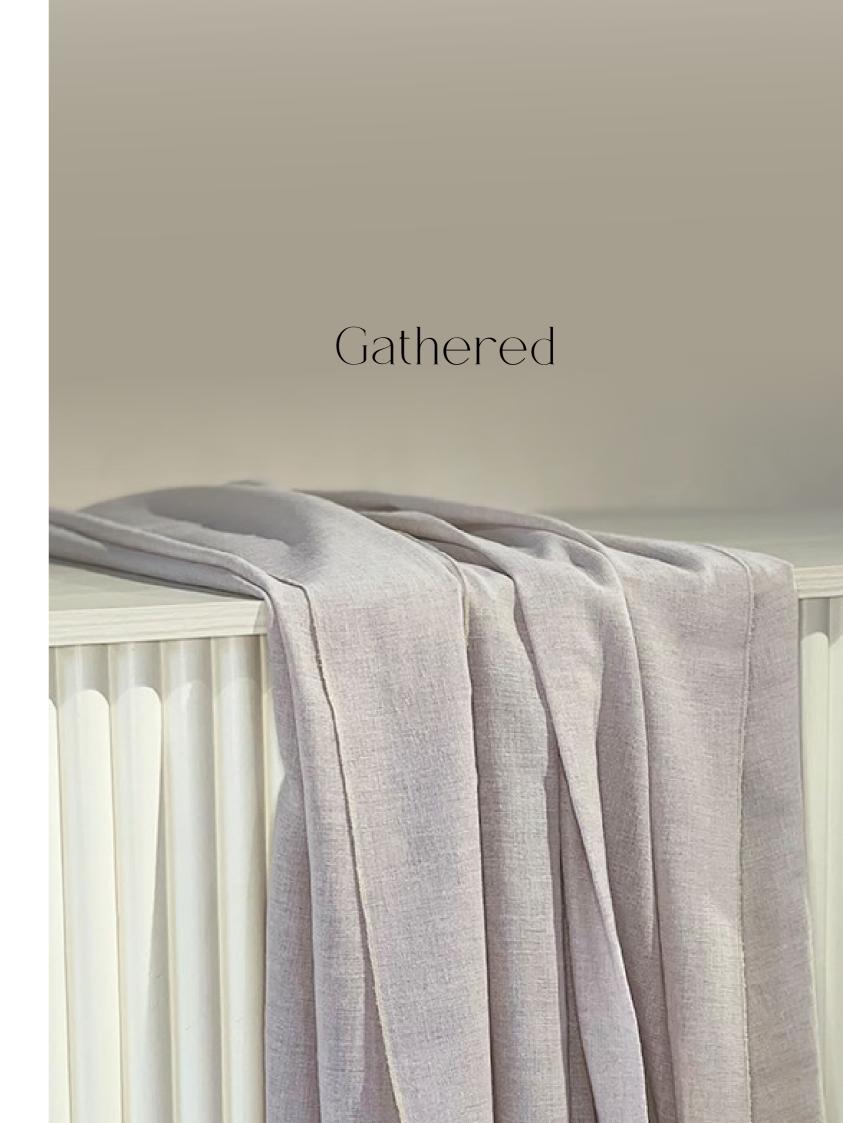

Champagne Napkin, Table Cloth

Gold Napkin

Denim Napkin

An ethereal range of table linens in a soft, gauze-like fabric.

Layer and ruche neutral tones to create elegantly sweeping tablescapes.

Perfect for weddings or a statement dining setting.