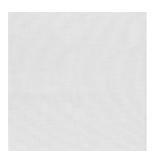

Mist

Snow

Ivory

Add a beautiful, soft finish to any table setting with waffle textured napkins made from dual layers of 100 per cent muslin cotton.

For an extra touch of culinary chic, master the soufflé napkin fold.