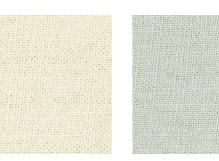

#### Round Table cloth 1.4m Round

2.5m Round 2.7m Round 2.85m Round 3m Round 3.3m Round 3.5m Round 3.8m Round

Earthy in style and perfect for creating a relaxed aesthetic, Freya embraces the beauty of nature, bringing a casual, organic look to your space.

Mist

Snow

Ivory

Add a beautiful, soft finish to any table setting with waffle textured napkins made from dual layers of 100 per cent muslin cotton.

For an extra touch of culinary chic, master the soufflé napkin fold.