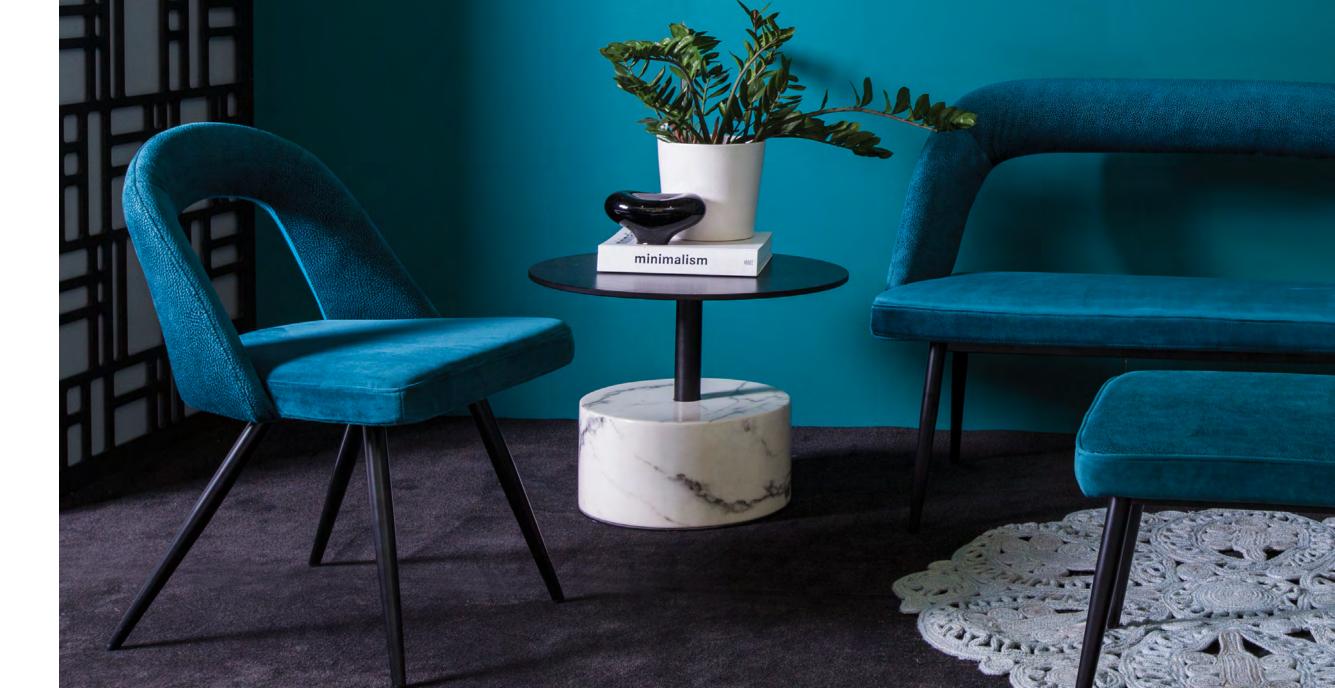

#### SOPHIA CHAIR & LOUNGES

Textural velvet lounges, chairs, and ottomans. Plush and luxurious, available in jewel tones such as Emerald, Salmon, Black, and Grey.

SOPHIA CHAIR & LOUNGES

Sure to be the talking point at your next event. Just add a touch of drama!