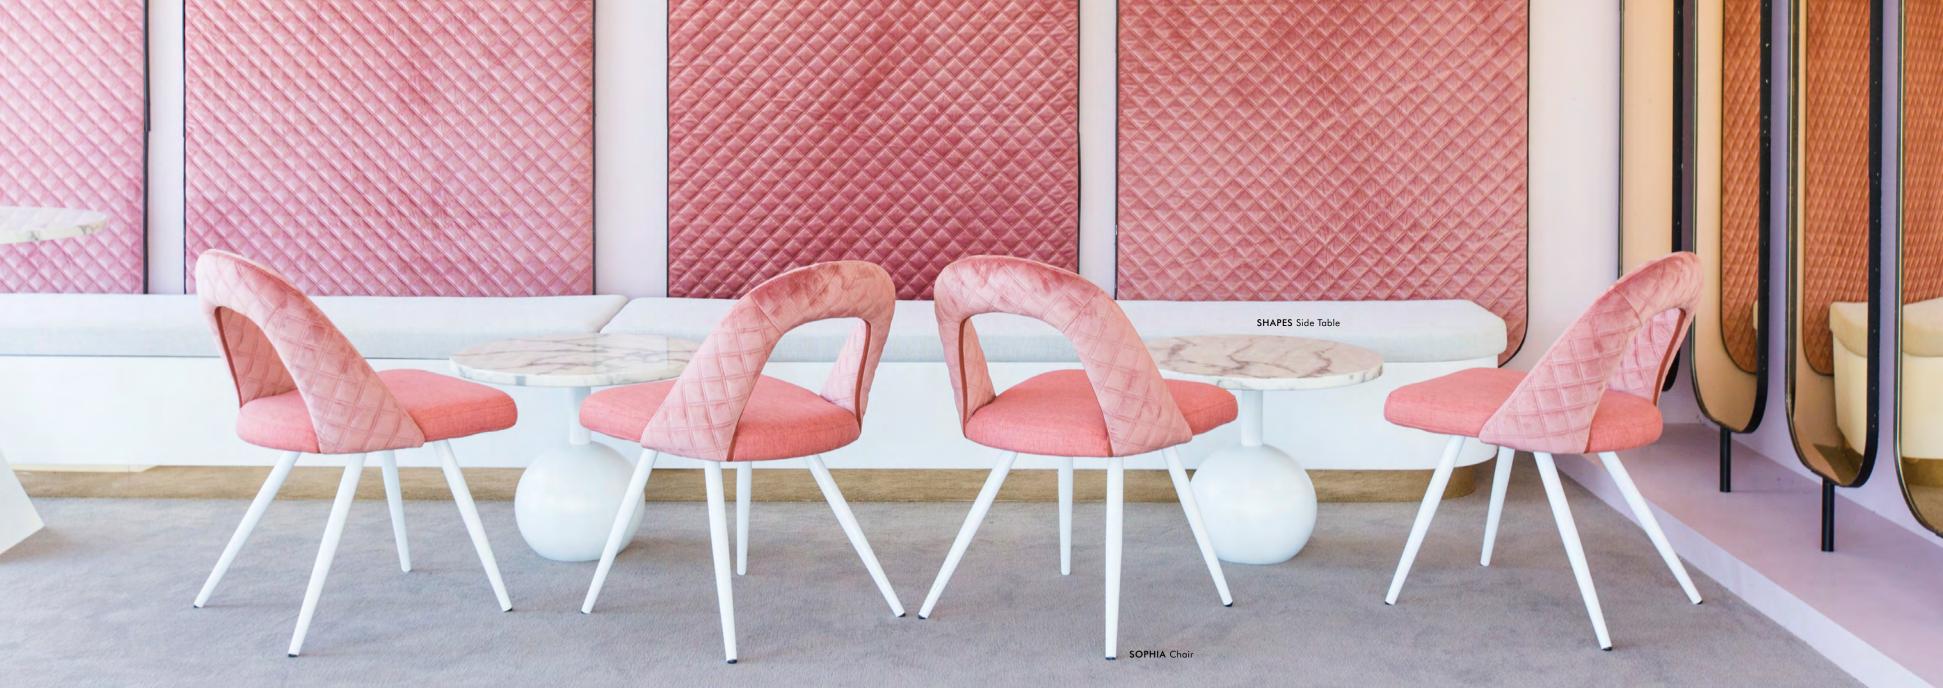

#### SOPHIA CHAIR & LOUNGES

Textural velvet lounges, chairs, and ottomans. Plush and luxurious, available in jewel tones such as Emerald, Salmon, Black, and Grey.

SOPHIA CHAIR & LOUNGES

Sure to be the talking point at your next event. Just add a touch of drama!