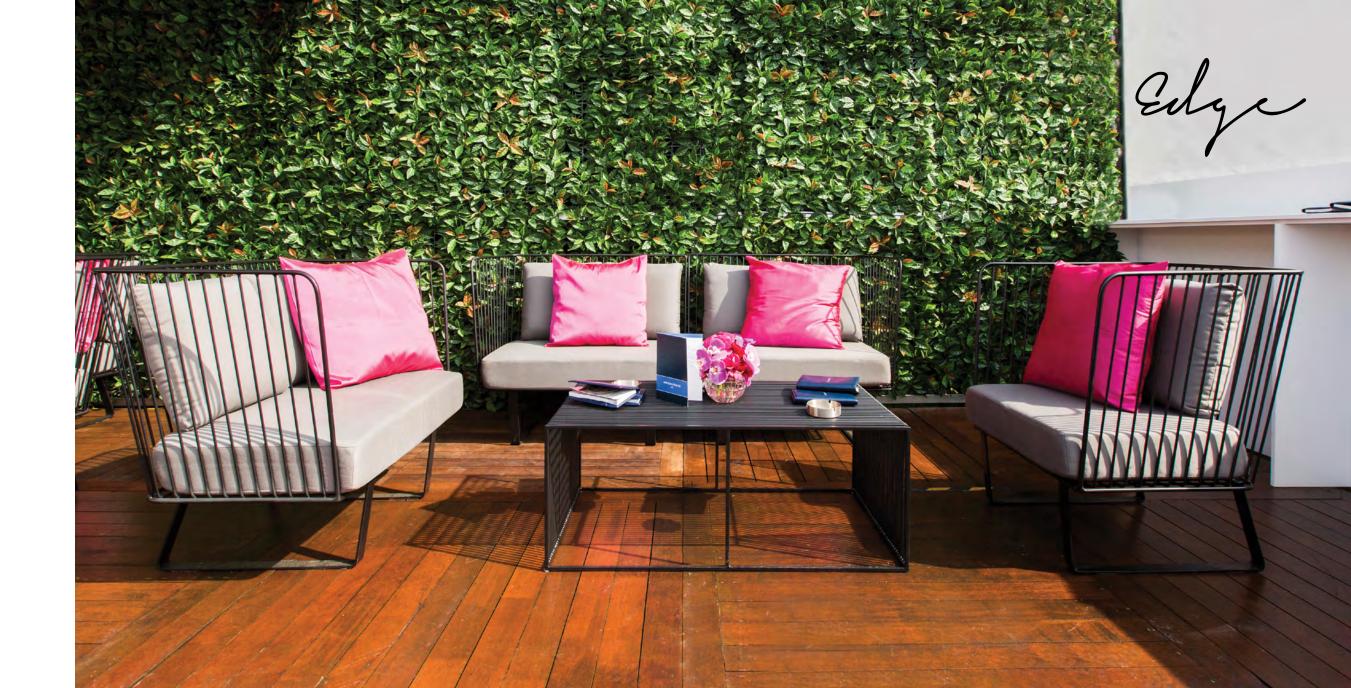

### THE EDGE LOUNGE

One, two, or four-seater lounge chairs, with matching coffee table. Available in Black or White.

A classic leather lounge set.

Featuring an adaptable, modular design, available in Black or White.