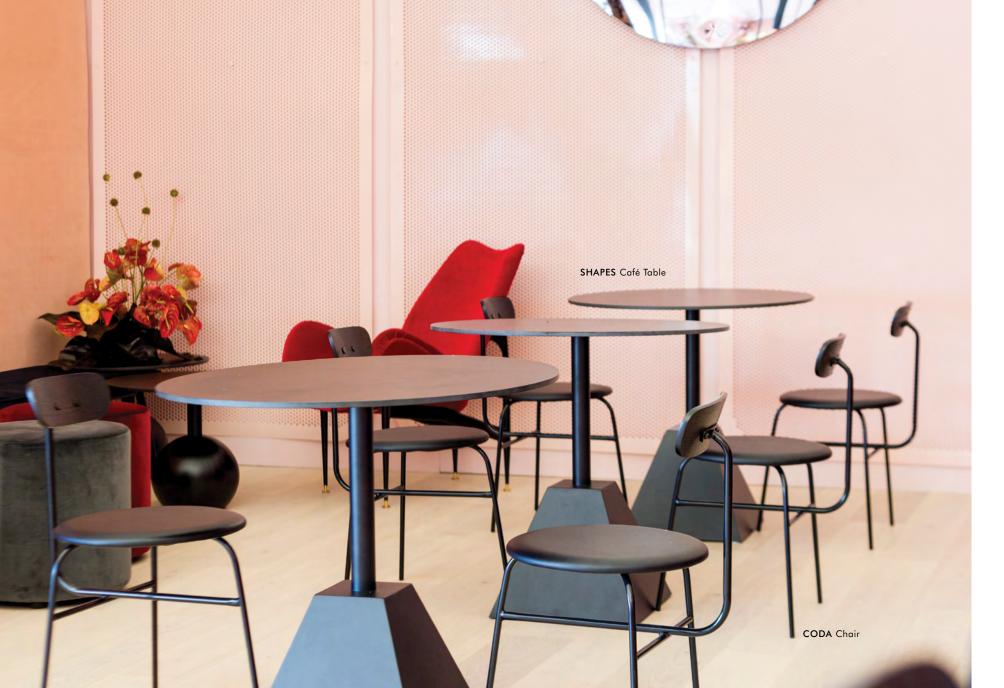

#### SHAPES

Bar Table (Square Base) Café Table (Triangle Base) Coffee Table (Round Base)

Black White

Interchangeable Tops

COLOURS

#### SIZE

Café Table (Triangle Base)

The Coda range of Bar Stools and Chairs.

Featuring a unique, contemporary silhouette.

Made from metal and leather, the Coda provides a stylish seating solution for any event or party.

CODA CHAIRS & STOOLS