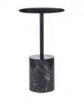

## MARBLE BASE

Magnificence with marble.

Gorgeous opulence with these bar and coffee tables.

Match their marble bases with black or marble tops.

Simple stools with a modern colour palette.

Available in Blush, Tan or Black leather seats,
with Rose Gold, Gold or Black metal legs.

#### MARBLE BASE

Bar Table Coffee Table

SIZE

Bar Table

60cm x 110cm

Coffee Table

60cm x 45cm

#### **COLOURS** Black Marble

White Marble

Interchangeable Tops