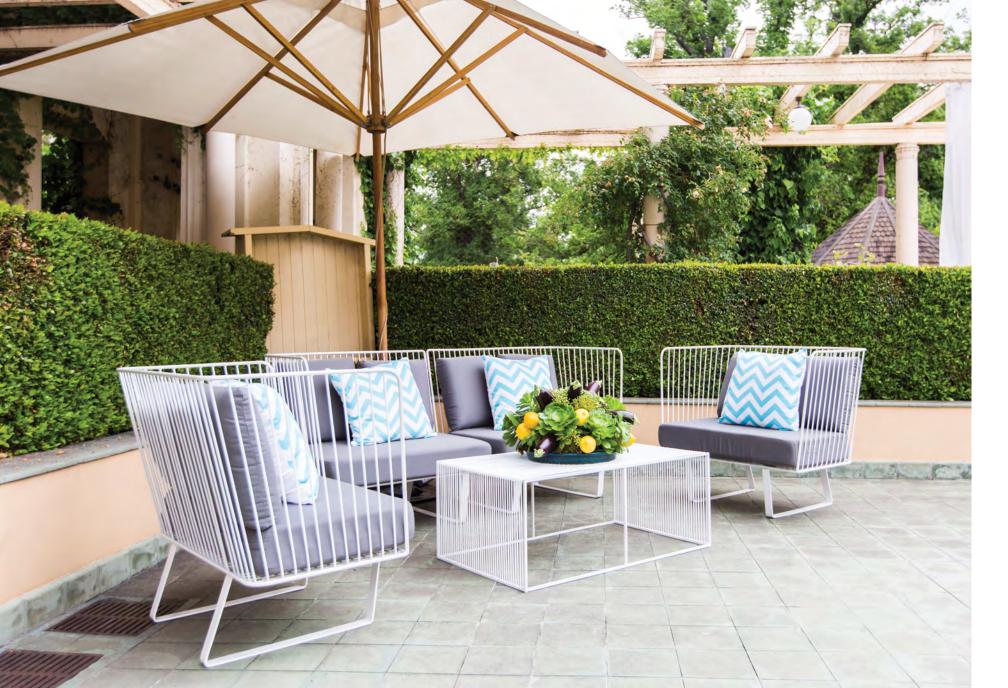

### THE EDGE LOUNGE

One, two, or four-seater lounge chairs, with matching coffee table. Available in Black or White.

A classic leather lounge set.

Featuring an adaptable, modular design, available in Black or White.

### SIZE

Bar Table 60cm x 60cm x 110cm Coffee Table

60cm x 60cm x 45cm

4-Seater 2-Seater

Black White

#### SIZE

4-Seater 190cm x 60cm x 85cm

2-Seater

1-Seater 75cm x 60cm x 85cm

100cm x 60cm x 40cm

1-Seater Coffee Table

#### COLOURS

Grev Fabric

95cm x 60cm x 85cm

Coffee Table