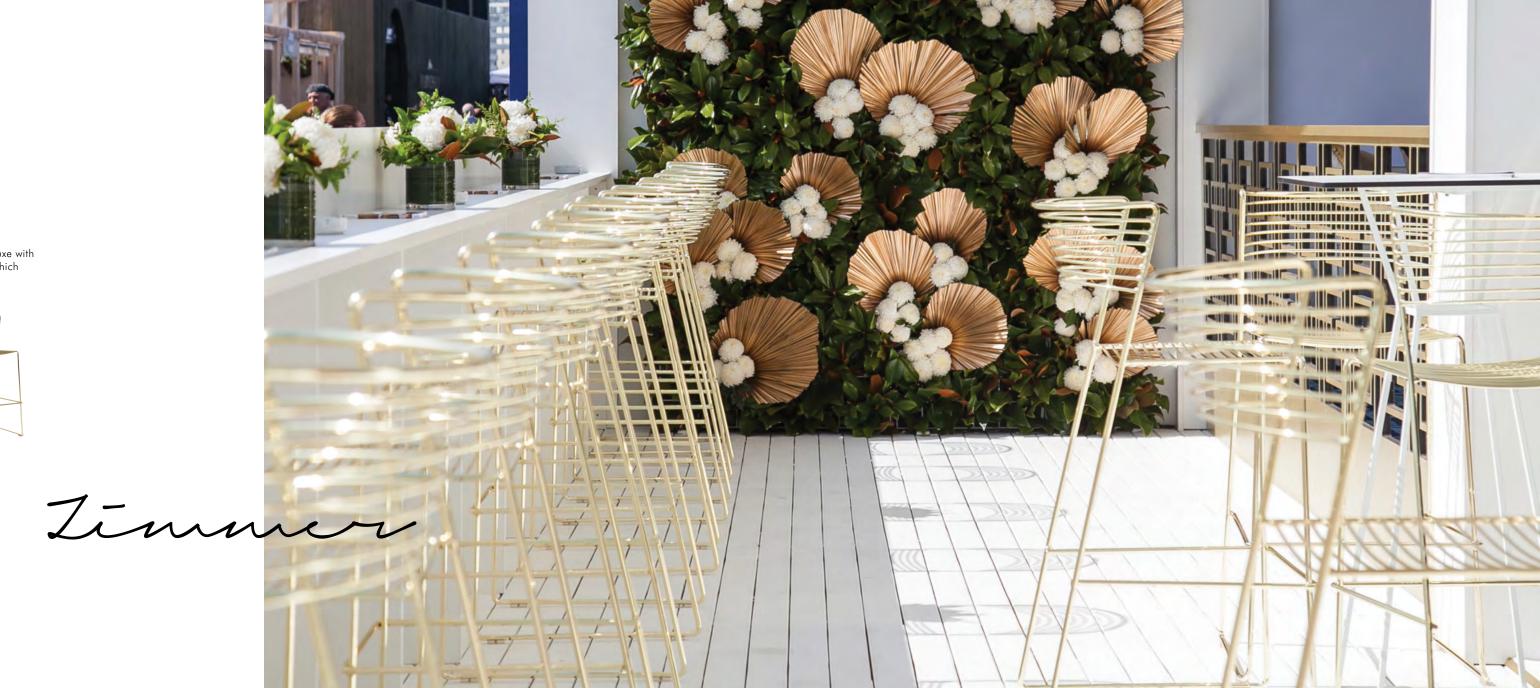

#### ZIMMER CHAIRS & BAR STOOLS

Take your event to the next level of luxe with these curved Deco seating options which are gold from head-to-toe.

## <u>ZIMMER</u>

High shine, Art Deco design.
Pair it with neutrals for extra shimmer
or marble for added luxury.

Expand your horizons!

The sky's the limit with this outdoor setting.

Solid and sturdy, yet still stylish and completely unique.