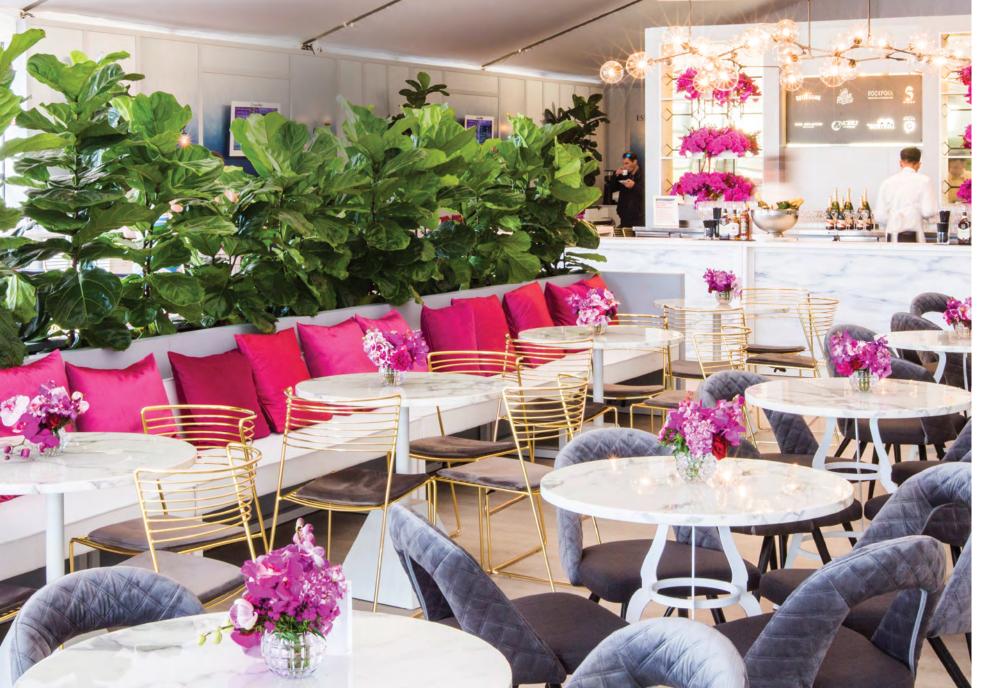

#### ZIMMER CHAIRS & BAR STOOLS

Take your event to the next level of luxe with these curved Deco seating options which are gold from head-to-toe.

## <u>ZIMMER</u>

High shine, Art Deco design.
Pair it with neutrals for extra shimmer
or marble for added luxury.

Expand your horizons!

The sky's the limit with this outdoor setting.

Solid and sturdy, yet still stylish and completely unique.