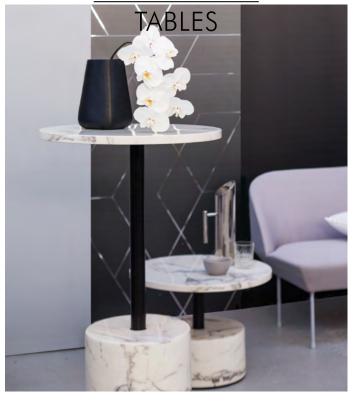

## MARBLE BASE

Magnificence with marble.

Gorgeous opulence with these bar and coffee tables.

Match their marble bases with black or marble tops.

Simple stools with a modern colour palette.

Available in Blush, Tan or Black leather seats,
with Rose Gold, Gold or Black metal legs.

#### MARBLE BASE

Bar Table Coffee Table

SIZE

Bar Table

60cm x 110cm

Coffee Table

60cm x 45cm

#### **COLOURS** Black Marble

White Marble

Interchangeable Tops