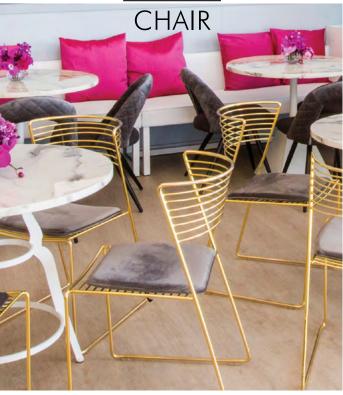

#### ZIMMER CHAIRS & BAR STOOLS

Take your event to the next level of luxe with these curved Deco seating options which are gold from head-to-toe.

## <u>ZIMMER</u>

High shine, Art Deco design.
Pair it with neutrals for extra shimmer
or marble for added luxury.

Expand your horizons!

The sky's the limit with this outdoor setting.

Solid and sturdy, yet still stylish and completely unique.