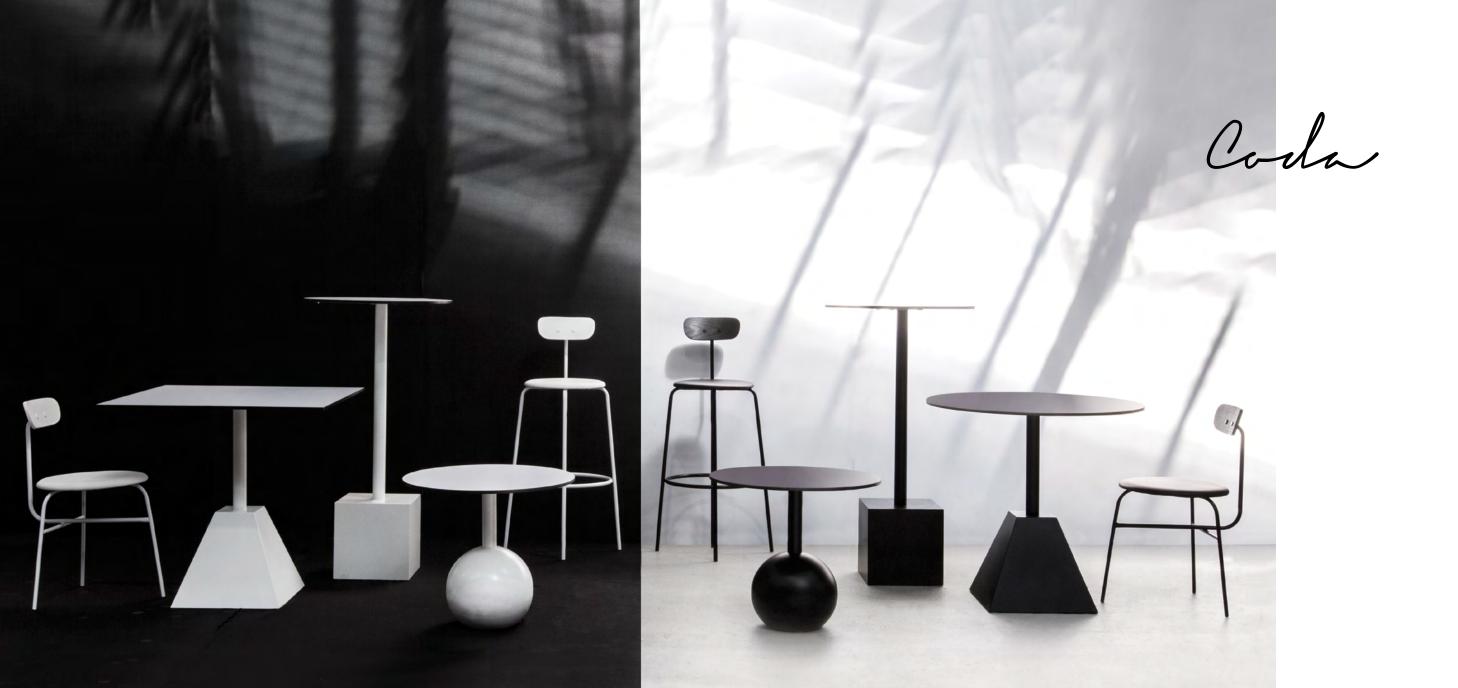

The Coda range of Bar Stools and Chairs.

Featuring a unique, contemporary silhouette.

Made from metal and leather, the Coda provides a stylish seating solution for any event or party.

CODA CHAIRS & STOOLS

#### CODA

Chair Bar Stool

#### COLOURS

Black White