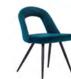

#### SOPHIA CHAIR & LOUNGES

Textural velvet lounges, chairs, and ottomans. Plush and luxurious, available in jewel tones such as Emerald, Salmon, Black, and Grey.

SOPHIA CHAIR & LOUNGES

Sure to be the talking point at your next event. Just add a touch of drama!

#### SOPHIA

Chair Lounge Ottoman Bench

Emerald Black Salmon Grey

SIZE

Lounge 165cm x 54cm x 73cm

Ottoman 40cm x 40cm x 60cm

Bench 165cm x 54cm x 45cm