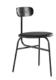

The Coda range of Bar Stools and Chairs.

Featuring a unique, contemporary silhouette.

Made from metal and leather, the Coda provides a stylish seating solution for any event or party.

CODA CHAIRS & STOOLS

#### CODA

Chair Bar Stool

#### COLOURS

Black White

#### SIZE Chair

52cm x 40cm x 75cm

Bar Stool Bar Table (Square Base) 43cm x 38cm x 100cm 60cm x 110cm

80cm x 80cm

Coffee Table (Round Base) 40cm x 40cm x 45cm