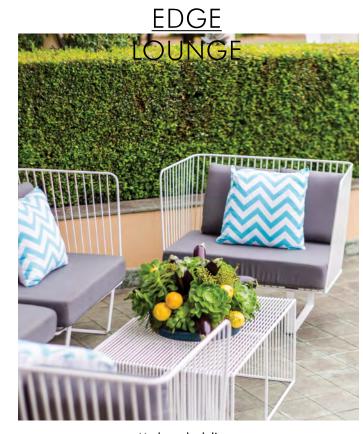

### THE EDGE LOUNGE

One, two, or four-seater lounge chairs, with matching coffee table. Available in Black or White.

A classic leather lounge set.

Featuring an adaptable, modular design, available in Black or White.

### SIZE

Bar Table 60cm x 60cm x 110cm Coffee Table

60cm x 60cm x 45cm

4-Seater 2-Seater

Black White

#### SIZE

4-Seater 190cm x 60cm x 85cm

2-Seater

1-Seater 75cm x 60cm x 85cm

100cm x 60cm x 40cm

1-Seater Coffee Table

#### COLOURS

Grev Fabric

95cm x 60cm x 85cm

Coffee Table