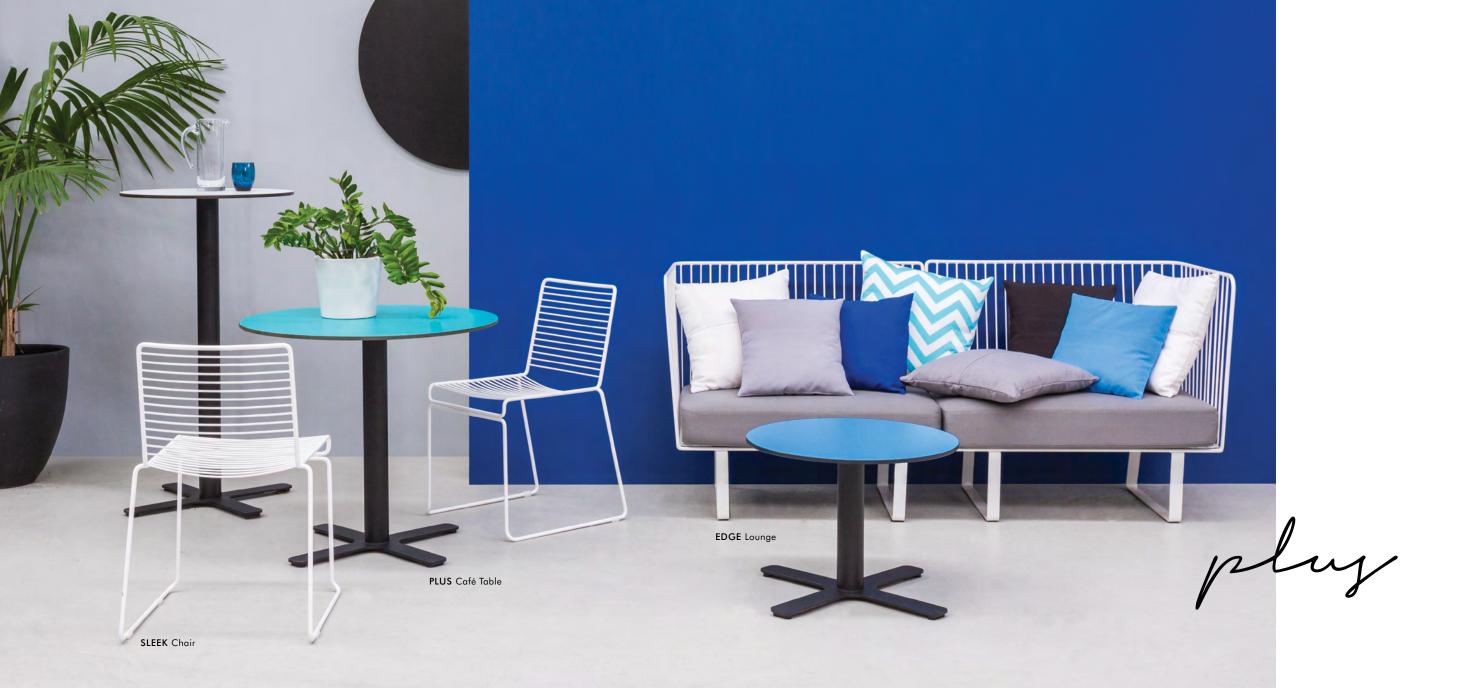

### THE EDGE LOUNGE

One, two, or four-seater lounge chairs, with matching coffee table. Available in Black or White.

A classic leather lounge set.

Featuring an adaptable, modular design, available in Black or White.

### PLUS

Bar Table Coffee Café