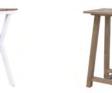

### THE EDGE LOUNGE

One, two, or four-seater lounge chairs, with matching coffee table. Available in Black or White.

A classic leather lounge set.

Featuring an adaptable, modular design, available in Black or White.

#### SIZE

4-Seater 190cm x 60cm x 85cm

2-Seater

1-Seater 75cm x 60cm x 85cm

100cm x 60cm x 40cm

1-Seater Coffee Table

#### COLOURS

Grev Fabric

95cm x 60cm x 85cm

Coffee Table