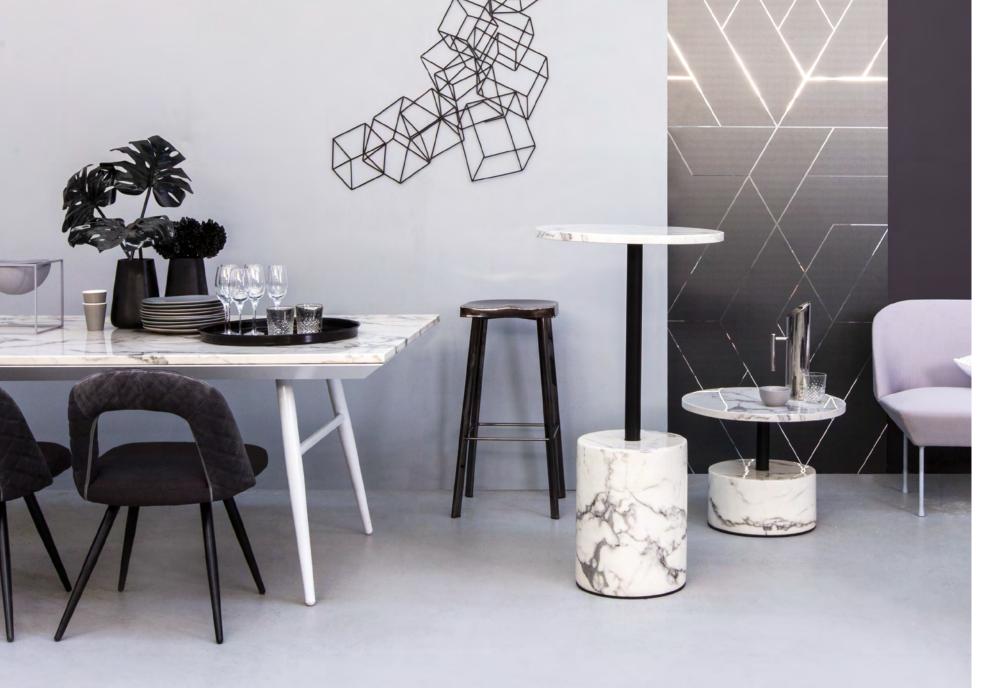

## MARBLE BASE

Magnificence with marble.

Gorgeous opulence with these bar and coffee tables.

Match their marble bases with black or marble tops.

Simple stools with a modern colour palette.

Available in Blush, Tan or Black leather seats,
with Rose Gold, Gold or Black metal legs.

#### MARBLE BASE

Bar Table Coffee Table

SIZE

Bar Table

60cm x 110cm

Coffee Table

60cm x 45cm

#### **COLOURS** Black Marble

White Marble

Interchangeable Tops