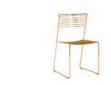

#### ZIMMER CHAIRS & BAR STOOLS

Take your event to the next level of luxe with these curved Deco seating options which are gold from head-to-toe.

## <u>ZIMMER</u>

High shine, Art Deco design.
Pair it with neutrals for extra shimmer
or marble for added luxury.

Expand your horizons!

The sky's the limit with this outdoor setting.

Solid and sturdy, yet still stylish and completely unique.

### ZIMMER

Chair Bar Stool COLOURS

SIZE

### Chair

Gold

45cm x 45cm x 86cm COLOURS Grey and White Bar Stool 45cm x 45cm x 110cm SIZE