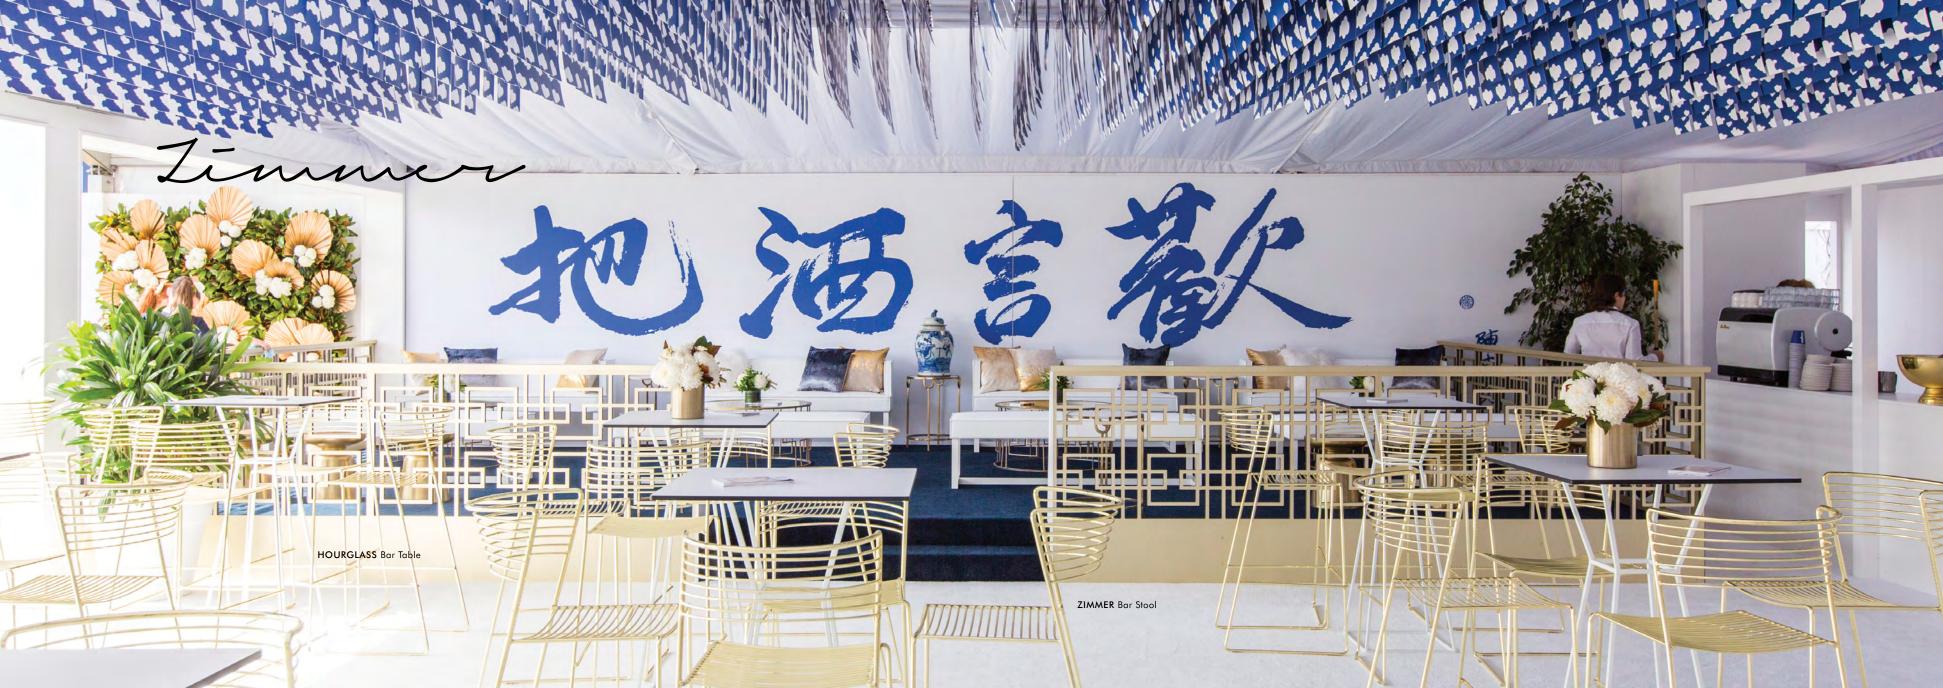

#### ZIMMER CHAIRS & BAR STOOLS

Take your event to the next level of luxe with these curved Deco seating options which are gold from head-to-toe.

## <u>ZIMMER</u>

High shine, Art Deco design.
Pair it with neutrals for extra shimmer
or marble for added luxury.

Expand your horizons!

The sky's the limit with this outdoor setting.

Solid and sturdy, yet still stylish and completely unique.