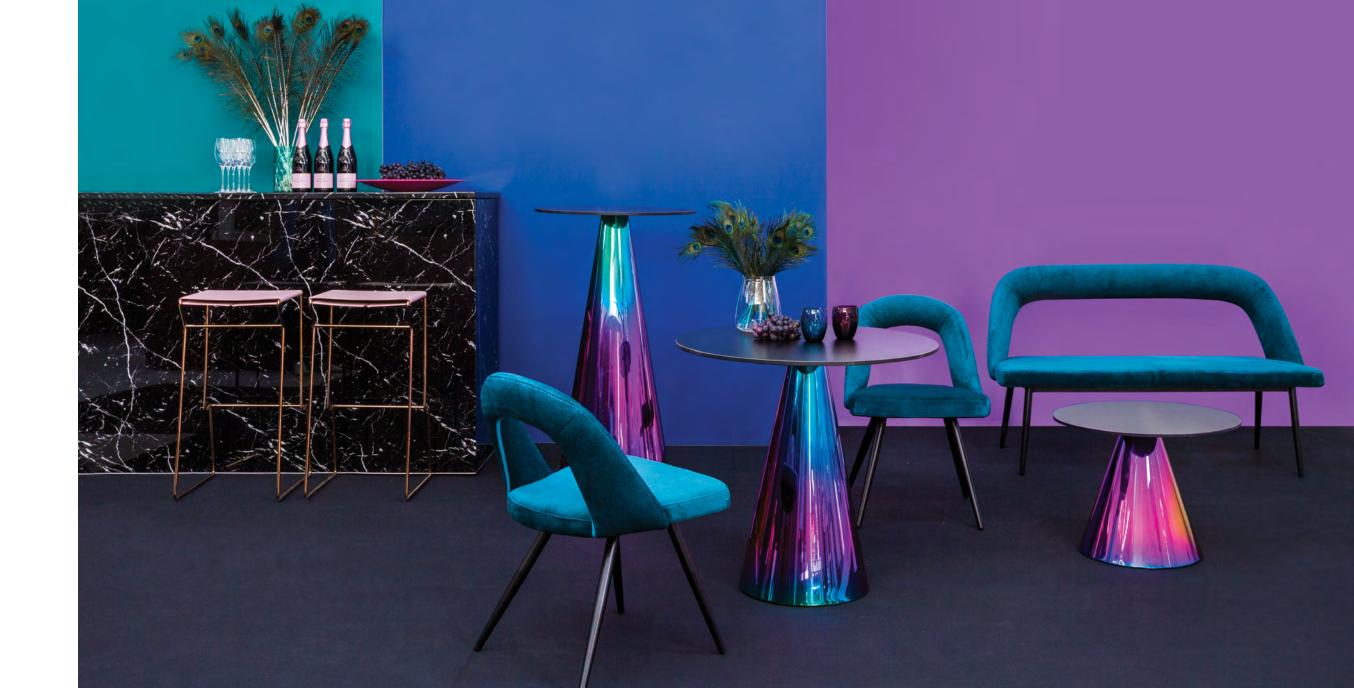

### ILLUMINATE WITH ZEON

Futuristic and beautifully luminous — with a unique base that features colours that change from different angles. This range of bar, café, and coffee tables are complete with interchangeable top options.

### ZEON

Bar Table

60cm x 45cm

Bar Table Café Table Coffee Table

#### COLOURS **COLOURS** Iridescent

Interchangeable Tops SIZE