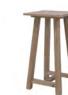

#### TABLE RANGE

Our newest table range is ready for your next rustic-themed event. Featuring beautiful parquetry patterns that will add depth and contrast to any centrepiece.

### **PARQUETRY**

Bar Table (Square) Bar Table (Rectangular) Dining Table Food Station High Bar Bench Coffee Table

#### **COLOURS**

Fir Wood

### SIZE

Bar Table (Square) 60cm x 60cm x 110cm Bar Table (Rectangular) 60cm x 150cm x 110cm

Dining Table 100cm x 250xm x 78xm

Food Station 60cm x 180cm x 90cm

High Bar 60cm x 180cm x 110cm

Bench 35cm x 120cm x 45cm

Coffee Table 60cm x 120cm x 50cm