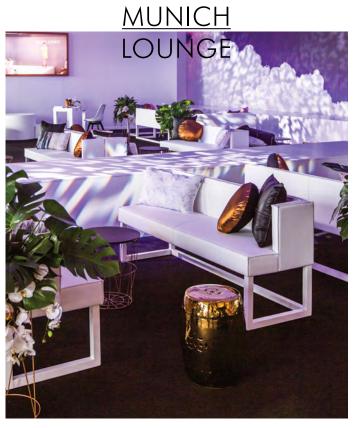

CODA CHAIRS & STOOLS

Available in Black or White





## MARBLE BASE



Magnificence with marble.

Gorgeous opulence with these bar and coffee tables.

Match their marble bases with black or marble tops.



Simple stools with a modern colour palette.

Available in Blush, Tan or Black leather seats,
with Rose Gold, Gold or Black metal legs.





Rain

The Rain bar, café, and coffee tables rest upon a true, one-of-a-kind, linear base which is completely symmetrical. These table options will elevate your event to the next level of style and decorum. Mix it up with square or round tops.









Modern sleek lines.

This outdoor setting looks just as stylish indoors.

### THE EDGE LOUNGE

One, two, or four-seater lounge chairs, with matching coffee table. Available in Black or White.









A classic leather lounge set.

Featuring an adaptable, modular design, available in Black or White.





#### X MARKS THE SPOT

Not your classic black table base! Featuring a hammertone matte-black finish and flat metal base. Available in bar, café and coffee table options, with interchangeable tops.





#### ZIMMER CHAIRS & BAR STOOLS

Take your event to the next level of luxe with these curved Deco seating options which are gold from head-to-toe.







## <u>ZIMMER</u>



High shine, Art Deco design.
Pair it with neutrals for extra shimmer
or marble for added luxury.





Expand your horizons!

The sky's the limit with this outdoor setting.

Solid and sturdy, yet still stylish and completely unique.





### HORIZON

A custom designed outdoor range with a difference. Crisp, clean neu