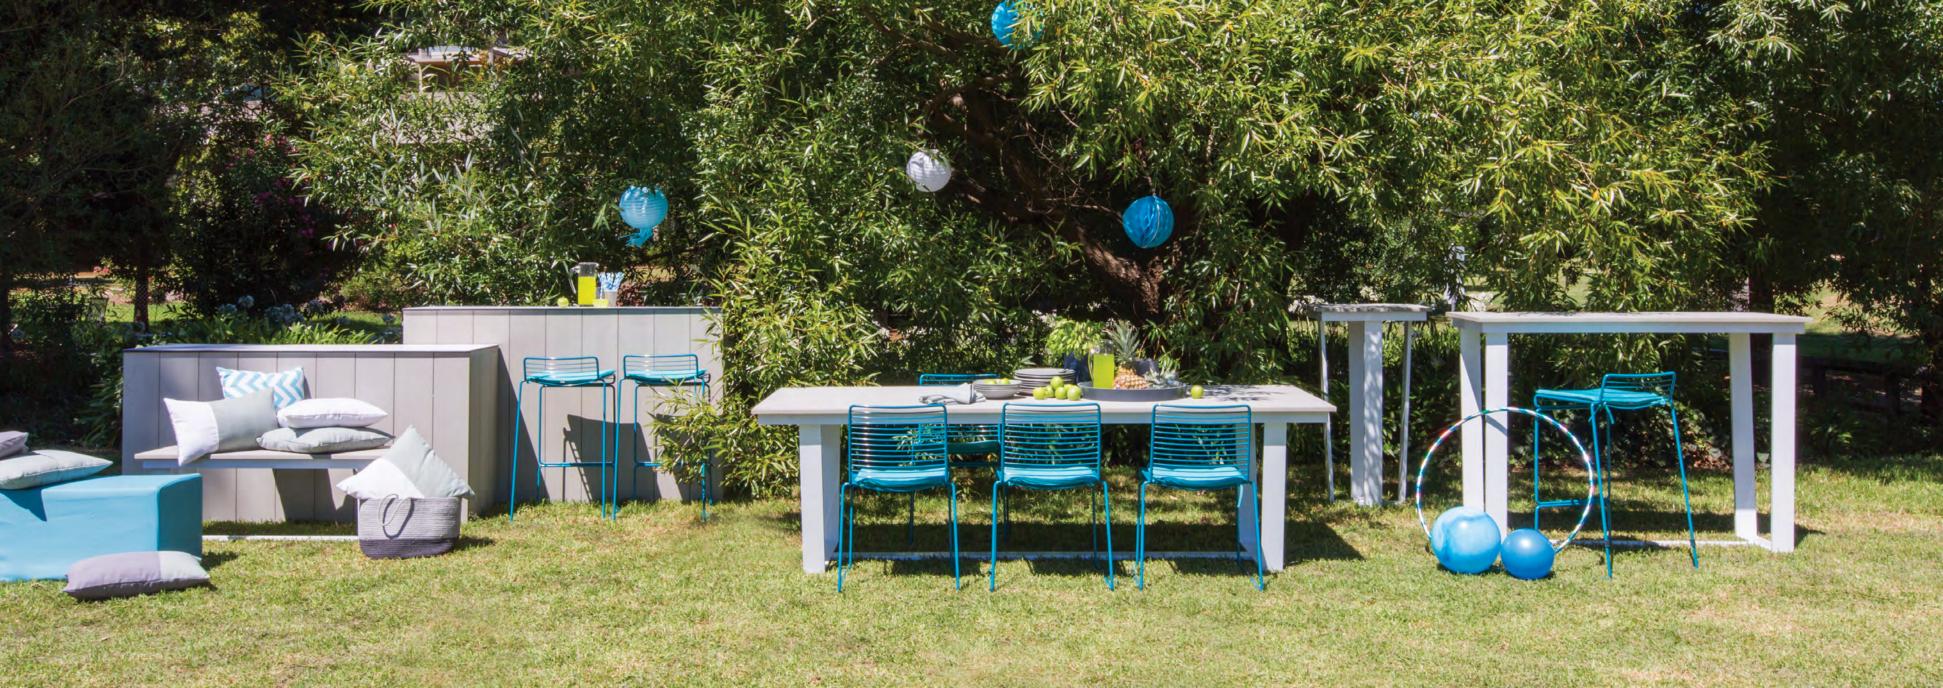

### HORIZON

A custom designed outdoor range with a difference. Crisp, clean neutral palette with a sled shaped base. Available in a Dining Table, Long and Square Bar Table, Bench, Coffee Table, Bar and Food Station.

PENINSULA TABLE & BAR RANGE
Featuring neutral colours of white and
teak, this classic range is available in a
Dining Table, Long and Square Bar Table,
Bench, Coffee Table, Bar and Food Station.

Parquetry

#### **PENINSULA**

Bar Table (Square) Bar Table (Rectangular) Dining Table Food Station High Bar Bench Coffee Table

COLOURS

SIZE

Teak and White

Bar Table (Square) 60cm x 60cm x 110cm Bar Table (Rectangular) 150cm x 60cm x 110cm

Dining Table 250cm x 100cm x 75cm

Food Station 180cm x 60cm x 90cm High Bar

180cm x 60cm x 110cm Bench 120cm x 40cm x 45cm Coffee Table

120cm x 60cm x 45cm