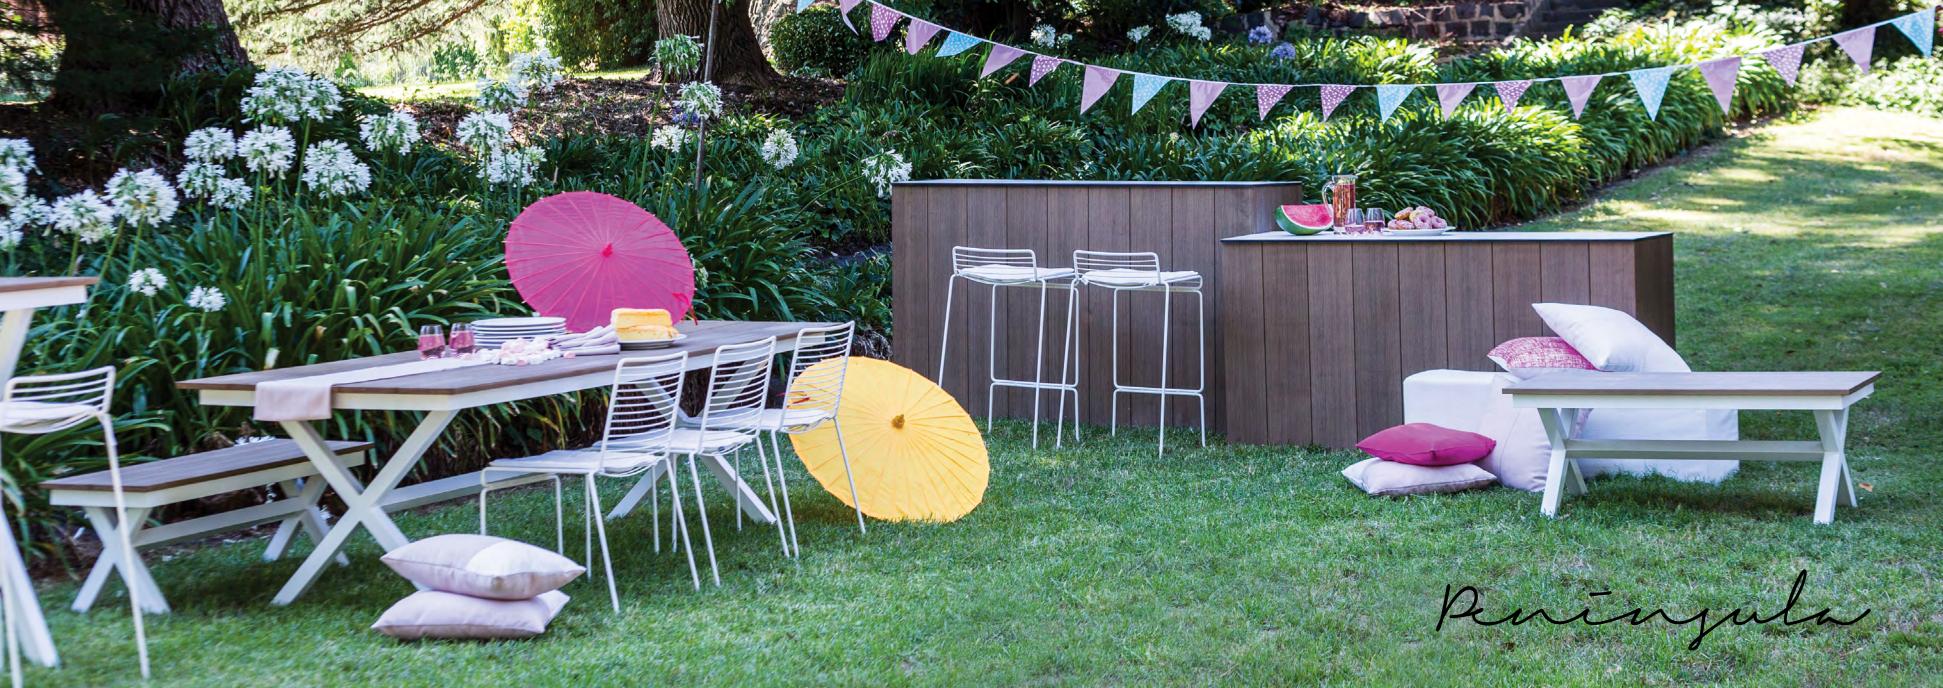

PENINSULA TABLE & BAR RANGE
Featuring neutral colours of white and
teak, this classic range is available in a
Dining Table, Long and Square Bar Table,
Bench, Coffee Table, Bar and Food Station.

Parquetry

#### **PENINSULA**

Bar Table (Square) Bar Table (Rectangular) Dining Table Food Station High Bar Bench Coffee Table

COLOURS

SIZE

Teak and White

Bar Table (Square) 60cm x 60cm x 110cm Bar Table (Rectangular) 150cm x 60cm x 110cm

Dining Table 250cm x 100cm x 75cm

Food Station 180cm x 60cm x 90cm High Bar

180cm x 60cm x 110cm Bench 120cm x 40cm x 45cm Coffee Table

120cm x 60cm x 45cm