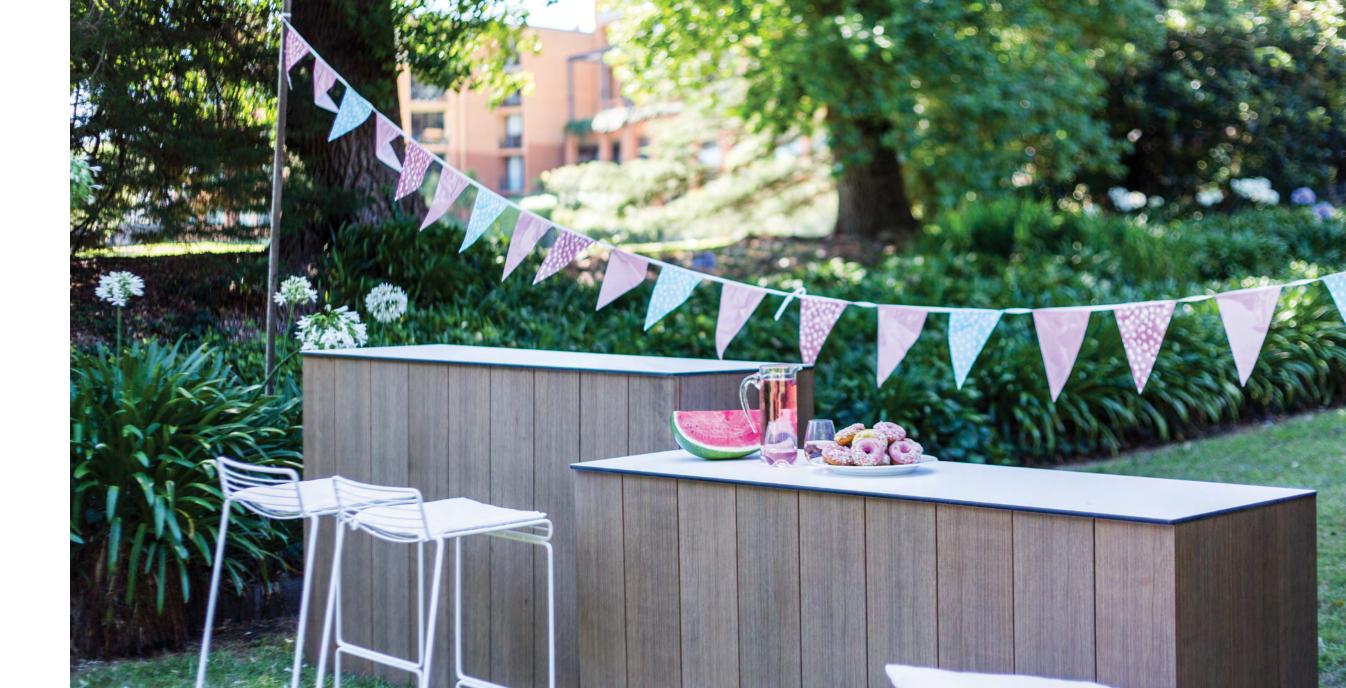

### HORIZON

A custom designed outdoor range with a difference. Crisp, clean neutral palette with a sled shaped base. Available in a Dining Table, Long and Square Bar Table, Bench, Coffee Table, Bar and Food Station.