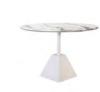

## MARBLE BASE

Magnificence with marble.

Gorgeous opulence with these bar and coffee tables.

Match their marble bases with black or marble tops.

Simple stools with a modern colour palette.

Available in Blush, Tan or Black leather seats,
with Rose Gold, Gold or Black metal legs.

#### MARBLE BASE

Bar Table Coffee Table

SIZE

Bar Table

60cm x 110cm

Coffee Table

60cm x 45cm

#### **COLOURS** Black Marble

White Marble

Interchangeable Tops