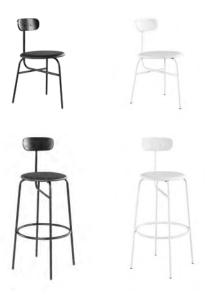

The Coda range of Bar Stools and Chairs.

Featuring a unique, contemporary silhouette.

Made from metal and leather, the Coda provides a stylish seating solution for any event or party.

CODA CHAIRS & STOOLS

#### CODA

Chair Bar Stool

#### COLOURS

Black White

Available in Black or White