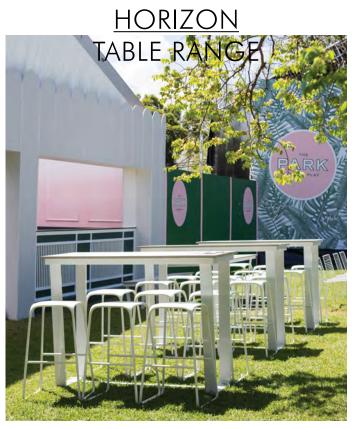

### HORIZON

A custom designed outdoor range with a difference. Crisp, clean neutral palette with a sled shaped base. Available in a Dining Table, Long and Square Bar Table, Bench, Coffee Table, Bar and Food Station.