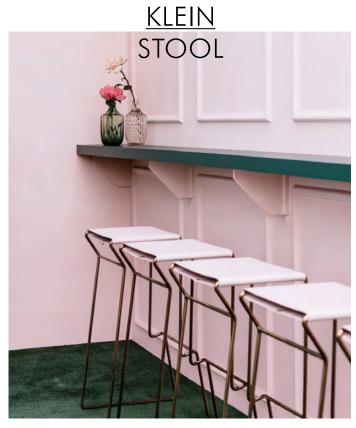

from different angles. This range of bar, café, and coffee tables are complete with interchangeable top options.





#### SOPHIA CHAIR & LOUNGES

Textural velvet lounges, chairs, and ottomans. Plush and luxurious, available in jewel tones such as Emerald, Salmon, Black, and Grey.













SOPHIA CHAIR & LOUNGES

Sure to be the talking point at your next event. Just add a touch of drama!







The Coda range of Bar Stools and Chairs.

Featuring a unique, contemporary silhouette.

Made from metal and leather, the Coda provides a stylish seating solution for any event or party.





CODA CHAIRS & STOOLS

Available in Black or White





## MARBLE BASE



Magnificence with marble.

Gorgeous opulence with these bar and coffee tables.

Match their marble bases with black or marble tops.



Simple stools with a modern colour palette.

Available in Blush, Tan or Black leather seats,
with Rose Gold, Gold or Black metal legs.





Rain

The Rain bar, café, and coffee tables rest upon a true, one-of-a-kind, linear base which is completely symmetrical. These table options will elevate your event to the next level of style and decorum. Mix it up with square or round tops.









Modern sleek lines.

This outdoor setting looks just as stylish indoors.

### THE EDGE LOUNGE

One, two, or four-seater lounge chairs, with matching coffee table. Available in Black or White.









A classic leather lounge set.

Featuring an adaptable, modular design, available in Black or White.





#### X MARKS THE SPOT

Not your classic black table base! Featuring a hammertone matte-black finish