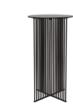

Rain

The Rain bar, café, and coffee tables rest upon a true, one-of-a-kind, linear base which is completely symmetrical. These table options will elevate your event to the next level of style and decorum. Mix it up with square or round tops.

### RAIN

Bar Table Coffee Table

#### **COLOURS**

Black White

Interchangeable Tops

### SIZE

Bar Table 60cm x 60cm x 110cm Coffee Table

60cm x 60cm x 45cm

4-Seater 2-Seater

Black White