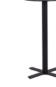

#### X MARKS THE SPOT

Not your classic black table base! Featuring a hammertone matte-black finish and flat metal base. Available in bar, café and coffee table options, with interchangeable tops.

### PLUS

Bar Table Coffee Café

#### COLOURS

Black Interchangeable Tops

#### SIZE Bar Table

60cm x 110cm Café Table 60cm x 60cm x 75cm

60cm x 60cm x 45cm

Coffee Table