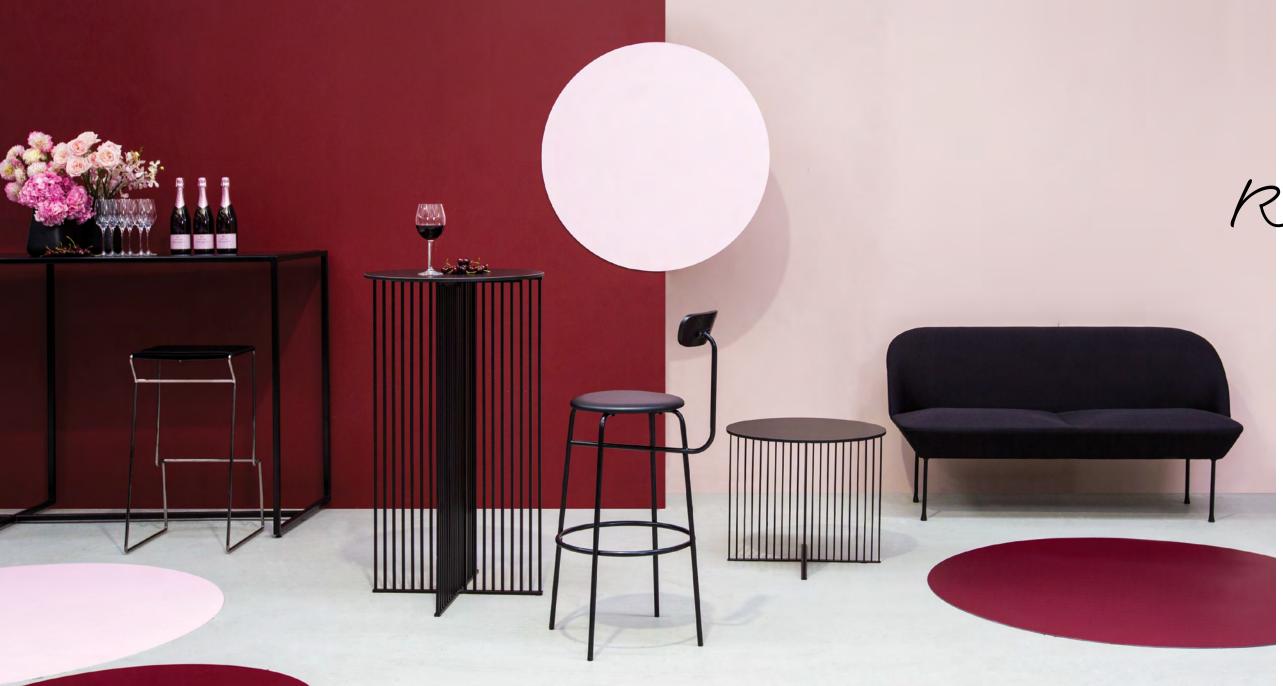

OUNGES

Textural velvet lounges, chairs, and ottomans. Plush and luxurious, available in jewel tones such as Emerald, Salmon, Black, and Grey.













SOPHIA CHAIR & LOUNGES

Sure to be the talking point at your next event. Just add a touch of drama!







The Coda range of Bar Stools and Chairs.

Featuring a unique, contemporary silhouette.

Made from metal and leather, the Coda provides a stylish seating solution for any event or party.





CODA CHAIRS & STOOLS

Available in Black or White





## MARBLE BASE



Magnificence with marble.

Gorgeous opulence with these bar and coffee tables.

Match their marble bases with black or marble tops.



Simple stools with a modern colour palette.

Available in Blush, Tan or Black leather seats,
with Rose Gold, Gold or Black metal legs.





Rain

The Rain bar, café, and coffee tables rest upon a true, one-of-a-kind, linear base which is completely symmetrical. These table options will elevate your event to the next level of style and decorum. Mix it up with square or round tops.









Modern sleek lines.

This outdoor setting looks just as stylish indoors.

### THE EDGE LOUNGE

One, two, or four-seater lounge chairs, with matching coffee table. Available in Black or White.









A classic leather lounge set.

Featuring an adaptable, modular design, available in Black or White.





#### X MARKS THE SPOT

Not your classic black table base! Featuring a hammertone matte-black finish and flat metal base. Available in bar, café and coffee table options, with interchangeable tops.





#### ZIMMER CHAIRS & BAR STOOLS

Take