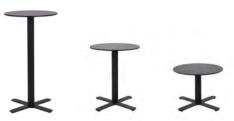

#### X MARKS THE SPOT

Not your classic black table base! Featuring a hammertone matte-black finish and flat metal base. Available in bar, café and coffee table options, with interchangeable tops.