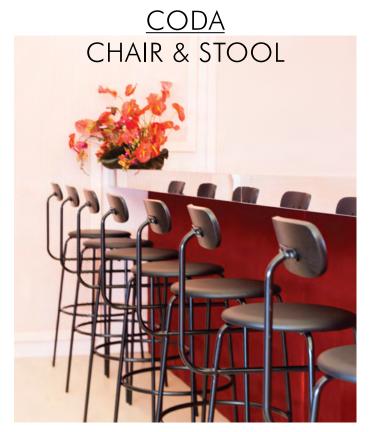

The Coda range of Bar Stools and Chairs.

Featuring a unique, contemporary silhouette.

Made from metal and leather, the Coda provides a stylish seating solution for any event or party.

CODA CHAIRS & STOOLS

#### CODA

Chair Bar Stool

#### COLOURS

Black White