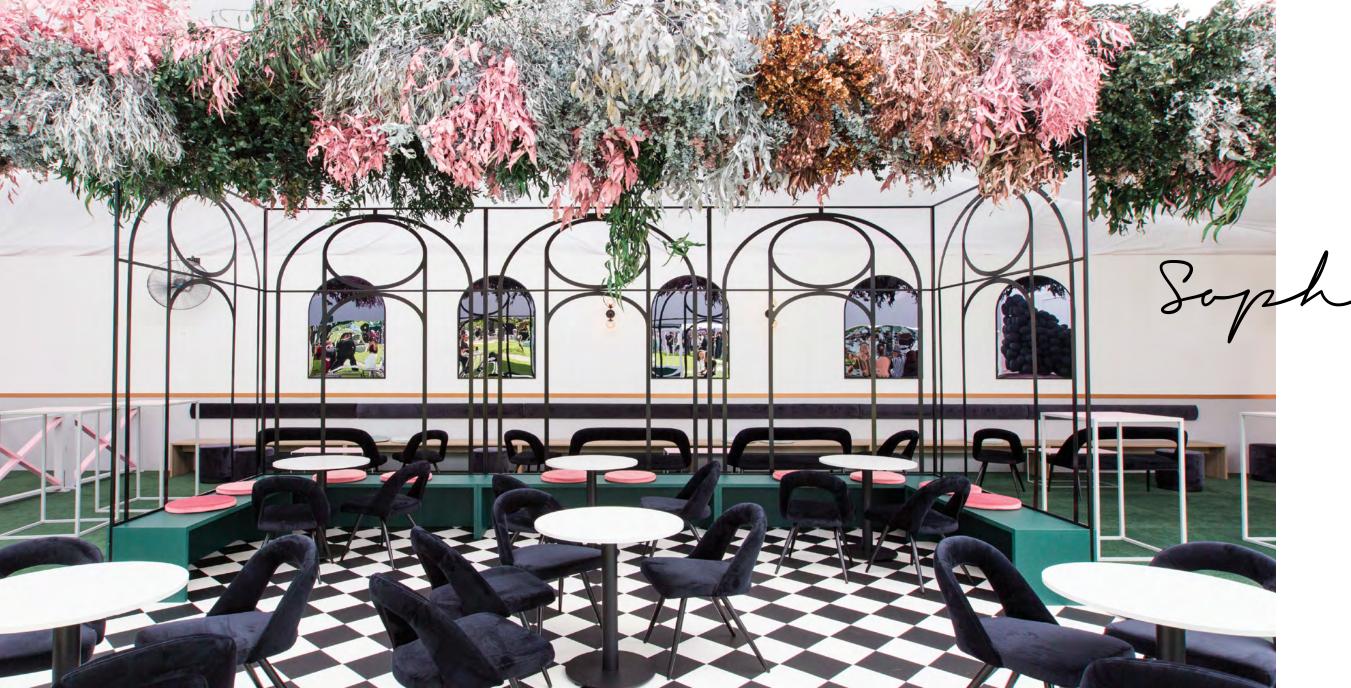

#### SOPHIA CHAIR & LOUNGES

Textural velvet lounges, chairs, and ottomans. Plush and luxurious, available in jewel tones such as Emerald, Salmon, Black, and Grey.

SOPHIA CHAIR & LOUNGES

Sure to be the talking point at your next event. Just add a touch of drama!