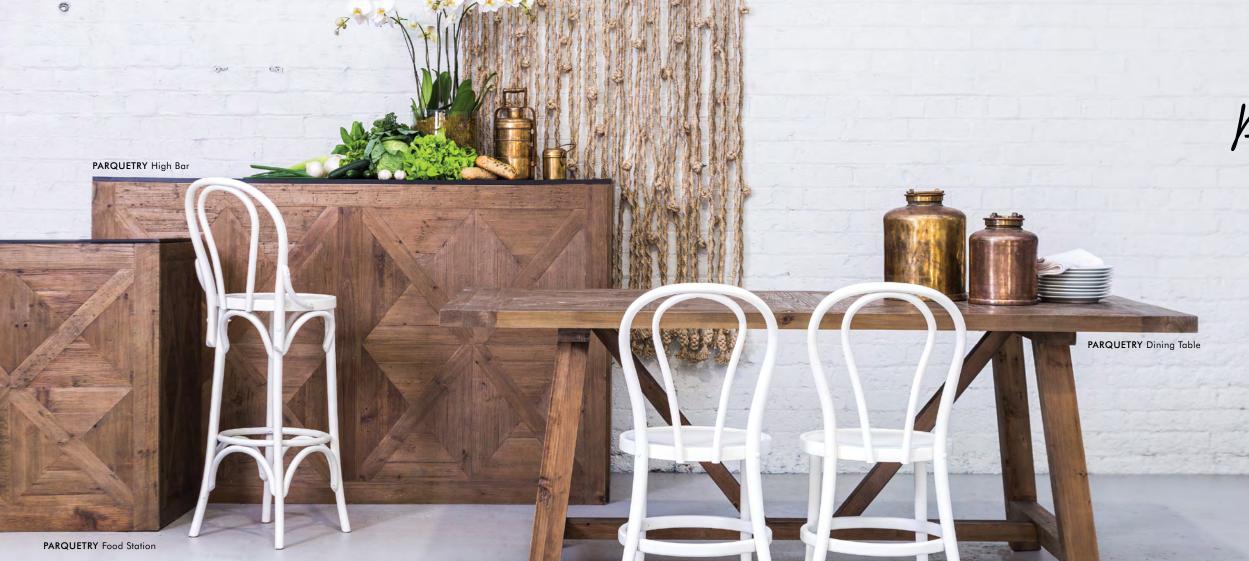

PENINSULA TABLE & BAR RANGE
Featuring neutral colours of white and
teak, this classic range is available in a
Dining Table, Long and Square Bar Table,
Bench, Coffee Table, Bar and Food Station.

Parquetry

#### TABLE RANGE

Our newest table range is ready for your next rustic-themed event. Featuring beautiful parquetry patterns that will add depth and contrast to any centrepiece.