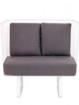

### THE EDGE LOUNGE

One, two, or four-seater lounge chairs, with matching coffee table. Available in Black or White.

A classic leather lounge set.

Featuring an adaptable, modular design, available in Black or White.

### SIZE

Bar Table 60cm x 60cm x 110cm Coffee Table

60cm x 60cm x 45cm

4-Seater 2-Seater

Black White

#### SIZE

4-Seater 190cm x 60cm x 85cm

2-Seater

1-Seater 75cm x 60cm x 85cm

100cm x 60cm x 40cm

1-Seater Coffee Table

#### COLOURS

Grev Fabric

95cm x 60cm x 85cm

Coffee Table