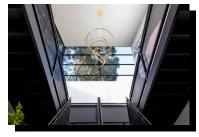

## Elevating to new heights...

Combining sleek black framework, and the option of glass panelling or open mezzanines. Available in 5m components, full structures can be custom built to be as high or as wide as needed.

In Track Liner Systems

3.6m Leg Height

**Cube Style** 

**Glass Wall And Sliding Doors** 

**Veranda And Mezzanine Options** 

In-Built Gutter System

**Jack Floor Elevation System** 

**Disabled Access Ramps & Stairs** 