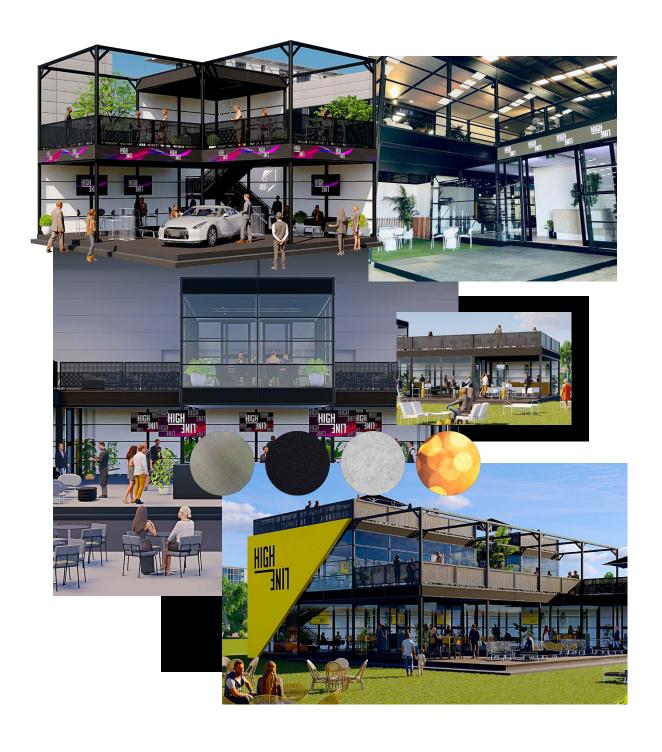

## HIGHLINE

## Elevating to new heights...

Combining sleek black framework, and the option of glass panelling or open mezzanines. Available in 5m components, full structures can be custom built to be as high or as wide as needed.

Fully customisable with façading, walling, signage, lighting, audio and visuals. The Highline contributes to our focus on low-carbon impact events with efficient build times, portability and reusability.

In Track Liner Systems

3.6m Leg Height

**Cube Style** 

**Glass Wall And Sliding Doors** 

**Veranda And Mezzanine Options** 

In-Built Gutter System

**Jack Floor Elevation System** 

**Disabled Access Ramps & Stairs** 

#### AVAILABLE IN 5M X 5M & 2.5M X 5M GRIDS MODULAR MULTI LEVEL