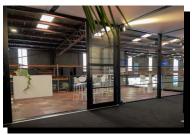

## Elevating to new heights...

Combining sleek black framework, and the option of glass panelling or open mezzanines. Available in 5m components, full structures can be custom built to be as high or as wide as needed.

Fully customisable with façading, walling, signage, lighting, audio and visuals. The Highline contributes to our focus on low-carbon impact events with efficient build times, portability and reusability.

In Track Liner Systems

3.6m Leg Height

**Cube Style** 

**Glass Wall And Sliding Doors** 

**Veranda And Mezzanine Options** 

In-Built Gutter System

**Jack Floor Elevation System** 

**Disabled Access Ramps & Stairs** 