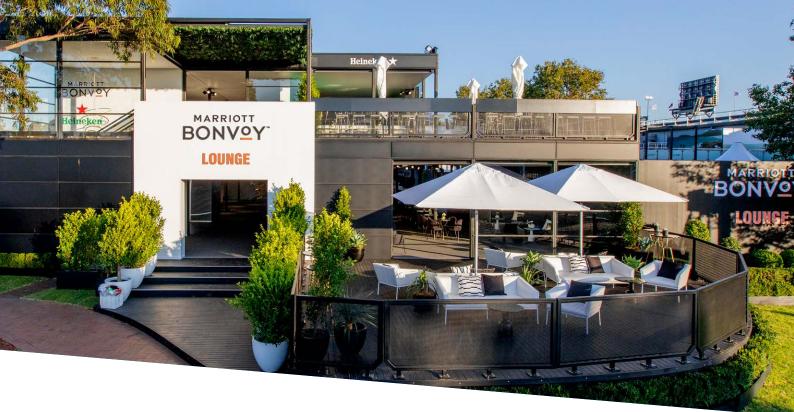

## HIGHLINE

## Elevating to new heights...

Combining sleek black framework, and the option of glass panelling or open mezzanines. Available in 5m components, full structures can be custom built to be as high or as wide as needed.

Fully customisable with façading, walling, signage, lighting, audio and visuals. The Highline contributes to our focus on low-carbon impact events with efficient build times, portability and reusability.

#### **Common Uses:**

- Large Events
- Exhibitions Pavilions Pro
- EXHIBITIONS PAVIO
- Private Functions
- Activations
- Corporate Dining
- Product Launches
- Fashion Shows
- Media Centres

**Black Powder Coated Frame** 

In Track Liner Systems

3.6m Leg Height

**Cube Style** 

**Glass Wall And Sliding Doors** 

**Veranda And Mezzanine Options** 

In-Built Gutter System

**Jack Floor Elevation System** 

**Disabled Access Ramps & Stairs** 