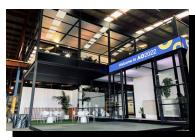

## HIGHLINE

## Elevating to new heights...

Combining sleek black framework, and the option of glass panelling or open mezzanines. Available in 5m components, full structures can be custom built to be as high or as wide as needed.

Fully customisable with façading, walling, signage, lighting, audio and visuals. The Highline contributes to our focus on low-carbon impact events with efficient build times, portability and reusability.

In Track Liner Systems

3.6m Leg Height

**Cube Style** 

**Glass Wall And Sliding Doors** 

**Veranda And Mezzanine Options** 

In-Built Gutter System

**Jack Floor Elevation System** 

**Disabled Access Ramps & Stairs** 