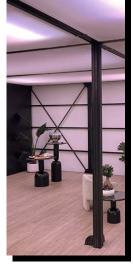

## Elevating to new heights...

Combining sleek black framework, and the option of glass panelling or open mezzanines. Available in 5m components, full structures can be custom built to be as high or as wide as needed.

Fully customisable with façading, walling, signage, lighting, audio and visuals. The Highline contributes to our focus on low-carbon impact events with efficient build times, portability and reusability.

In Track Liner Systems

3.6m Leg Height

**Cube Style** 

**Glass Wall And Sliding Doors** 

**Veranda And Mezzanine Options** 

In-Built Gutter System

**Jack Floor Elevation System** 

**Disabled Access Ramps & Stairs** 