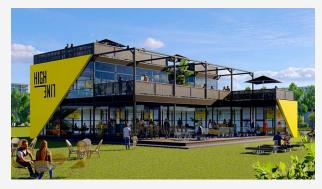

## Elevating to new heights...

Combining sleek black framework, and the option of glass panelling or open mezzanines. Available in 5m components, full structures can be custom built to be as high or as wide as needed.

Fully customisable with façading, walling, signage, lighting, audio and visuals. The Highline contributes to our focus on low-carbon impact events with efficient build times, portability and reusability.

#### **Common Uses:**

- Large Events
- Exhibitions Pavilions Pro
- EXHIBITIONS PAVIO
- Private Functions
- Activations
- Corporate Dining
- Product Launches
- Fashion Shows
- Media Centres

**Black Powder Coated Frame** 