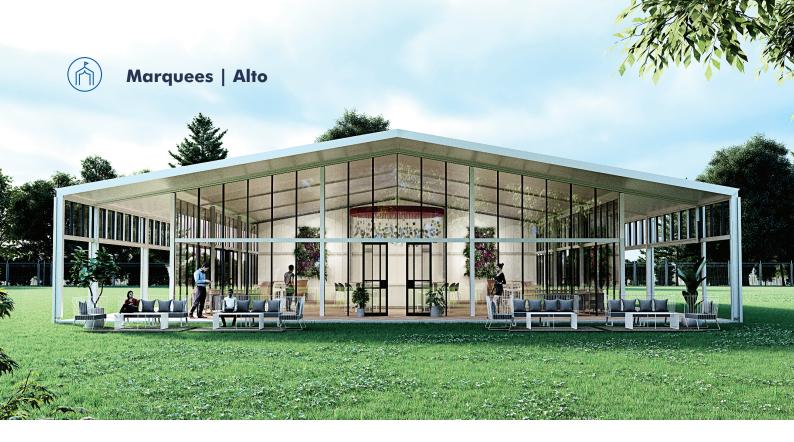

With soaring ceilings and framed glass paneling, the Alto is a temporary structure which feels like a permanent space. Light fills this vast structure from all angles, taking cues from mid-century, modernist architecture that celebrates simplicity and scale.