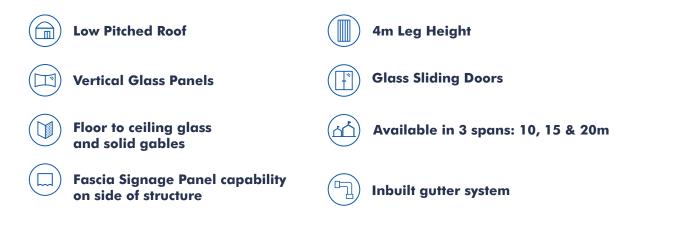

## **Optional features**

- Partitioning of internal rooms
- Various balconies
- Sliding doors
- Multiple rigging points
- Lighting tracks throughout ceiling

## Visit our website harrythehirer.com.au

Harry's HQ & Showroom 81-95 Burnley St Richmond, VIC, 3121 **Phone:** T: 03 9429 8688 F: 03 9429 6842

Available in 3 sizes

Variable widths (seen below) with 5 and 2.5m bay increments for length.

Length available in 2.5 or 5m bay increments **15m width** Length available in 2.5 or 5m bay increments **20m width** Length available in 2.5 or 5m bay increments