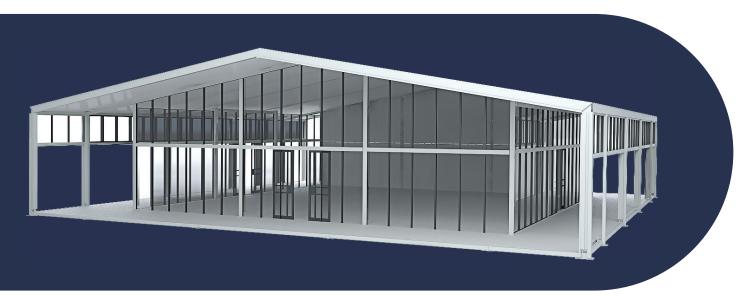

With soaring ceilings and framed glass paneling, the Alto is a temporary structure which feels like a permanent space. Light fills this vast structure from all angles, taking cues from mid-century, modernist architecture that celebrates simplicity and scale.