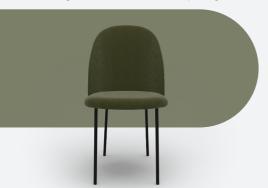

# **Introducing Harley**

Harley is a seating collection with an angular, black coated frame that is contrasted by playful lamington-esque bouclé fabric seating.

# **Specifications**

1500 x 460 x 750

460 x 490 x 750

Stool

**Available from September 2019** 