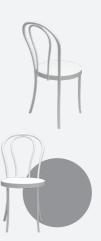

# **Bentwood chair**

Now suitable for outdoor use, our classic cafe-style staple, the Bentwood, has been re-imagined into white polywood with a timber look.

**Dining chair** 550 x 405 x 870

∹ Indoor / Outdoor