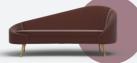

# **Introducing Florence**

In a sweeping style reminiscent of the golden age of Hollywood, Florence is a chaise lounge finished in soft velvet and available in deep, romantic hues.

# **Specifications**

Chaise lounge 1680 x 770 x 760