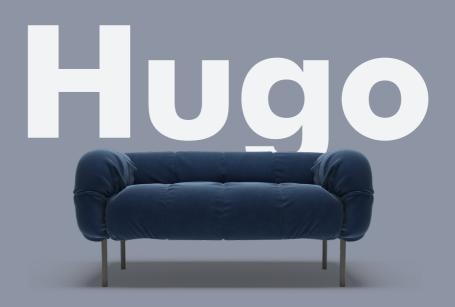

# **Introducing Hugo**

Hugo is a two-part collection featuring an Armchair and Sofa. Finished in lush velvet, this comfy range is available in 4 colour-ways.

#### **Specifications**

**Armchair** 960 x 780 x 650

**Lounge** 1580 x 780 x 650

harrythehirer.com.au

**Available August 2019** 