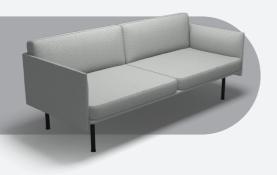

# **Introducing Luca**

Inspired by simple, Scandinavian design, the Luca seating collection is available in a series of neutral colours contrasted by black powder-coated legs.

# **Specifications**

Armchair 790 x 740 x 720

Sofa 1770 x 740 x 720