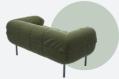

# **Introducing Florence**

In a sweeping style reminiscent of the golden age of Hollywood, Florence is a chaise lounge finished in soft velvet and available in deep, romantic hues.

# **Specifications**

Chaise lounge 1680 x 770 x 760