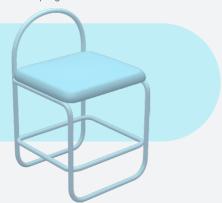

# **Introducing Harrison**

Pairing natural woven rattan, with sleek curved legs and fabric finishes, the Harrison lends itself perfectly to a contemporary setting.

#### **Specifications**

**Lounge** 1730 x 640 x 840

**Armchair** 710 x 620 x 840

**Dining Chair** 480 x 510 x 840

#### Stool

410 x 500 x 1085

**Available June 2019** 