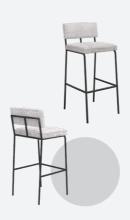

# **Introducing Harley**

Harley is a seating collection with an angular, black coated frame that is contrasted by playful lamington-esque bouclé fabric seating.

# **Specifications**

1500 x 460 x 750

460 x 490 x 750

Stool

**Available from September 2019** 