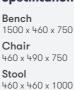

# **Specifications**

1500 x 460 x 750

460 x 490 x 750

Stool

**Available from September 2019** 