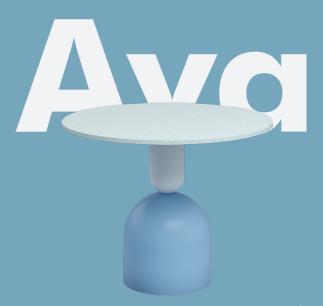

# **Introducing Ava**

Designed in-house at Harry the hirer, Ava is a sculptural table collection suitable for indoor and outdoor use. Featuring contemporary, playful two-tone colours, Ava is your next event essential.

## **Specifications**

Bar table (base)  $1090 \times 300 \emptyset$ 

Cafe table (base) 750 x 400 Ø

Side table (base)

#### **Colours**

্ৰ Indoor / Outdoor