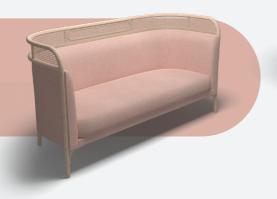

# **Bentwood chair**

Now suitable for outdoor use, our classic cafe-style staple, the Bentwood, has been re-imagined into white polywood with a timber look.

**Dining chair** 550 x 405 x 870

∹ Indoor / Outdoor