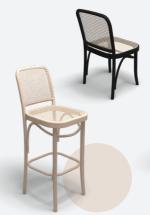

# **Introducing Harley**

Harley is a seating collection with an angular, black coated frame that is contrasted by playful lamington-esque bouclé fabric seating.

# **Specifications**

1500 x 460 x 750

460 x 490 x 750

Stool

**Available from September 2019** 