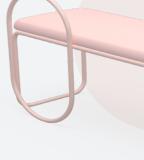

# **Introducing Harrison**

Pairing natural woven rattan, with sleek curved legs and fabric finishes, the Harrison lends itself perfectly to a contemporary setting.

#### **Specifications**

**Lounge** 1730 x 640 x 840

**Armchair** 710 x 620 x 840

**Dining Chair** 480 x 510 x 840

#### Stool

410 x 500 x 1085

**Available June 2019** 