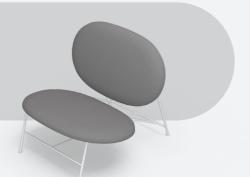

# **Introducing Evie**

Evie is a refined feature chair with a unique high-set back that envelops you with her form. An elevated, modern take on the wing-back armchair.

# **Specifications**

Feature Chair 700 x 760 x 1130