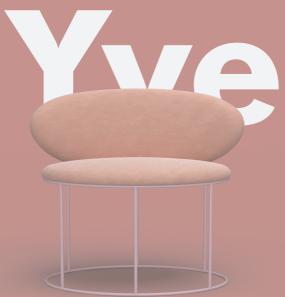

# **Introducing Yve**

Light, sculptural lounging with cage-style bases. Yve is finished in luxe velvet and is available in a bench, feature chair, and coffee table option.

Bench 1200 x 450 x 450

Chair

850 x 500 x 735

**Coffee table** 900 x 450 x 400