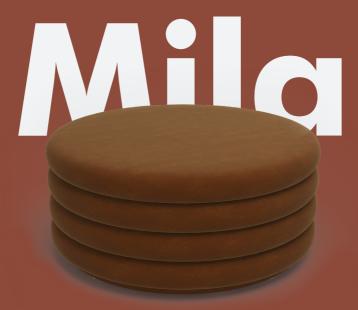

# **Introducing Mila**

Mila is a distinct, geometric ottoman which embraces a softly stacked form. Available in three different sizes, and finished in soft-hued plush velvet.

# **Specifications**

Small round ottoman 450 x 600 Ø

Large round ottoman 450 x 900 Ø

Bench ottoman 1200 x 450 x 500 Ø