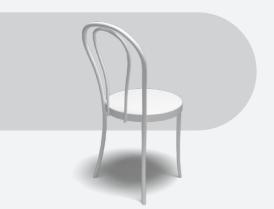

# **Bentwood chair**

Now suitable for outdoor use, our classic cafe-style staple, the Bentwood, has been re-imagined into white polywood with a timber look.

**Dining chair** 550 x 405 x 870

∹ Indoor / Outdoor