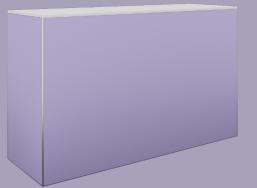

# **Chameleon**

Our ever expanding range of Chameleon service bars and food stations are now available in a comprehensive selection of new season colours.

#### **Specifications**

Food Station 1780 x 600 x 1100

**Service Bar** 1780 x 600 x 900

Available 8June 2019