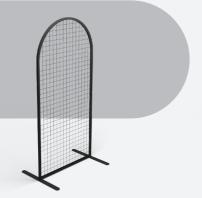

# Mesh Screen

# **Mesh Screen**

Create the ultimate backdrop with our new, connectible Mesh Screens, available in 2 different sizes and in black or white.

# **Specifications**

**Large** 850 x 25 x 2350

**Medium** 850 x 25 x 1750