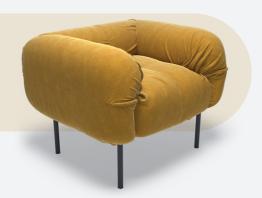

# **Introducing Harley**

Harley is a seating collection with an angular, black coated frame that is contrasted by playful lamington-esque bouclé fabric seating.

# **Specifications**

1500 x 460 x 750

460 x 490 x 750

Stool

**Available from September 2019** 