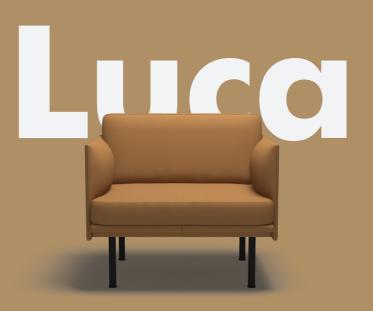

# **Introducing Luca**

Inspired by simple, Scandinavian design, the Luca seating collection is available in a series of neutral colours contrasted by black powder-coated legs.

# **Specifications**

Armchair 790 x 740 x 720

Sofa 1770 x 740 x 720