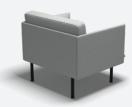

# **Introducing Luca**

Inspired by simple, Scandinavian design, the Luca seating collection is available in a series of neutral colours contrasted by black powder-coated legs.

# **Specifications**

Armchair 790 x 740 x 720

Sofa 1770 x 740 x 720