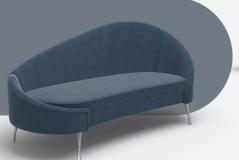

# **Introducing Xavier**

This low-set, minimal style seating collection features a unique, mirrored silhouette and is finished in soft, felt fabric.

#### **Specifications**

**Armchair** 790 x 866 x 755

Sofa

1575 x 866 x 755