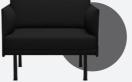

# **Introducing Harley**

Harley is a seating collection with an angular, black coated frame that is contrasted by playful lamington-esque bouclé fabric seating.

# **Specifications**

1500 x 460 x 750

460 x 490 x 750

Stool

**Available from September 2019** 