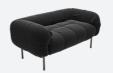

# **Introducing Florence**

In a sweeping style reminiscent of the golden age of Hollywood, Florence is a chaise lounge finished in soft velvet and available in deep, romantic hues.

# **Specifications**

Chaise lounge 1680 x 770 x 760