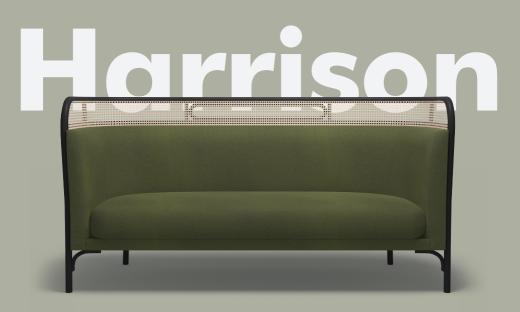

# **Introducing Harrison**

Pairing natural woven rattan, with sleek curved legs and fabric finishes, the Harrison lends itself perfectly to a contemporary setting.

#### **Specifications**

**Lounge** 1730 x 640 x 840

**Armchair** 710 x 620 x 840

**Dining Chair** 480 x 510 x 840

#### Stool

410 x 500 x 1085

**Available June 2019** 