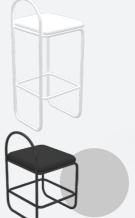

# **Introducing Harrison**

Pairing natural woven rattan, with sleek curved legs and fabric finishes, the Harrison lends itself perfectly to a contemporary setting.

#### **Specifications**

**Lounge** 1730 x 640 x 840

**Armchair** 710 x 620 x 840

**Dining Chair** 480 x 510 x 840

#### Stool

410 x 500 x 1085

**Available June 2019** 