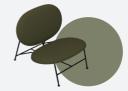

# **Introducing Elle**

Featuring graphic silhouettes and a tubular leg, Elle is the next indoor/outdoor seating collection to make a playful statement.

#### **Specifications**

Bench 1200 x 380 x 450

Bar stool 390 x 365 x 915

Chair 410 x 380 x 450

Feature chair