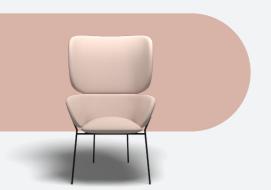

# **Introducing Evie**

Evie is a refined feature chair with a unique high-set back that envelops you with her form. An elevated, modern take on the wing-back armchair.

# **Specifications**

Feature Chair 700 x 760 x 1130