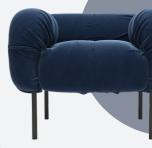

# **Introducing Harley**

Harley is a seating collection with an angular, black coated frame that is contrasted by playful lamington-esque bouclé fabric seating.

# **Specifications**

1500 x 460 x 750

460 x 490 x 750

Stool

**Available from September 2019** 