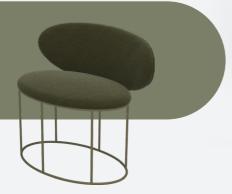

# **Introducing Yve**

Light, sculptural lounging with cage-style bases. Yve is finished in luxe velvet and is available in a bench, feature chair, and coffee table option.

Bench 1200 x 450 x 450

Chair

850 x 500 x 735

**Coffee table** 900 x 450 x 400