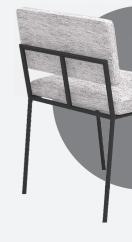

# **Introducing Harley**

Harley is a seating collection with an angular, black coated frame that is contrasted by playful lamington-esque bouclé fabric seating.

# **Specifications**

1500 x 460 x 750

460 x 490 x 750

Stool

**Available from September 2019** 