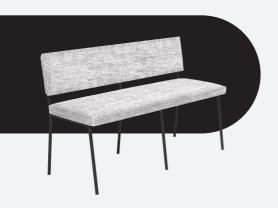

# **Introducing Harley**

Harley is a seating collection with an angular, black coated frame that is contrasted by playful lamington-esque bouclé fabric seating.

# **Specifications**

1500 x 460 x 750

460 x 490 x 750

Stool

**Available from September 2019** 