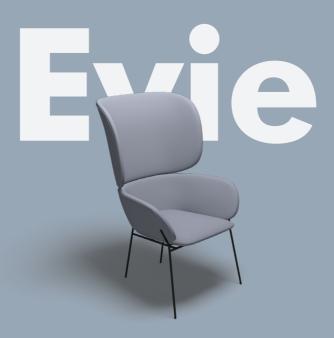

# **Introducing Evie**

Evie is a refined feature chair with a unique high-set back that envelops you with her form. An elevated, modern take on the wing-back armchair.

# **Specifications**

Feature Chair 700 x 760 x 1130