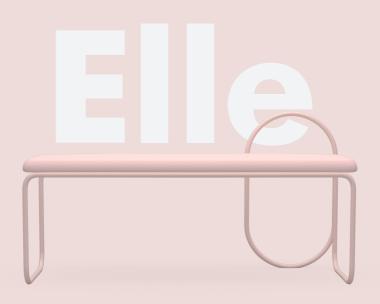

# **Introducing Elle**

Featuring graphic silhouettes and a tubular leg, Elle is the next indoor/outdoor seating collection to make a playful statement.

#### **Specifications**

Bench 1200 x 380 x 450

Bar stool 390 x 365 x 915

Chair 410 x 380 x 450

Feature chair