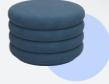

# **Introducing Mila**

Mila is a distinct, geometric ottoman which embraces a softly stacked form. Available in three different sizes, and finished in soft-hued plush velvet.

# **Specifications**

Small round ottoman 450 x 600 Ø

Large round ottoman 450 x 900 Ø

Bench ottoman 1200 x 450 x 500 Ø