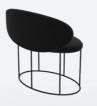

# **Introducing Yve**

Light, sculptural lounging with cage-style bases. Yve is finished in luxe velvet and is available in a bench, feature chair, and coffee table option.

Bench 1200 x 450 x 450

Chair

850 x 500 x 735

**Coffee table** 900 x 450 x 400