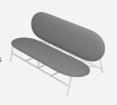

# **Introducing Yve**

Light, sculptural lounging with cage-style bases. Yve is finished in luxe velvet and is available in a bench, feature chair, and coffee table option.

Bench 1200 x 450 x 450

Chair

850 x 500 x 735

**Coffee table** 900 x 450 x 400