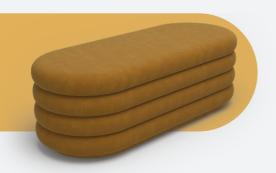

# **Introducing Mila**

Mila is a distinct, geometric ottoman which embraces a softly stacked form. Available in three different sizes, and finished in soft-hued plush velvet.

# **Specifications**

Small round ottoman 450 x 600 Ø

Large round ottoman 450 x 900 Ø

Bench ottoman 1200 x 450 x 500 Ø