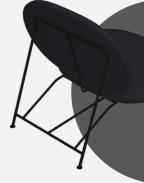

# **Introducing Harley**

Harley is a seating collection with an angular, black coated frame that is contrasted by playful lamington-esque bouclé fabric seating.

# **Specifications**

1500 x 460 x 750

460 x 490 x 750

Stool

**Available from September 2019** 