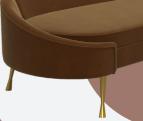

# **Introducing Harrison**

Pairing natural woven rattan, with sleek curved legs and fabric finishes, the Harrison lends itself perfectly to a contemporary setting.

#### **Specifications**

**Lounge** 1730 x 640 x 840

**Armchair** 710 x 620 x 840

**Dining Chair** 480 x 510 x 840

#### Stool

410 x 500 x 1085

**Available June 2019** 