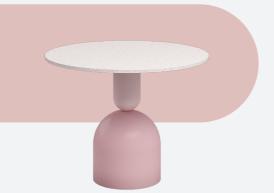

# **Introducing Ava**

Designed in-house at Harry the hirer, Ava is a sculptural table collection suitable for indoor and outdoor use. Featuring contemporary, playful two-tone colours, Ava is your next event essential.

## **Specifications**

Bar table (base)  $1090 \times 300 \emptyset$ 

Cafe table (base) 750 x 400 Ø

Side table (base)

#### **Colours**

্ৰ Indoor / Outdoor