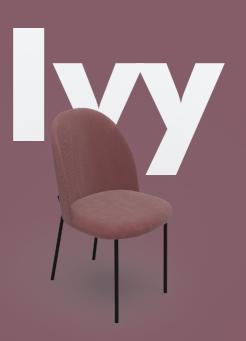

# **Introducing Ivy**

Simple, stylish seating for your dining setting. A classic silhouette with a modern twist, lvy is the seating option to elevate your event. Finished in corduroy and available in contemporary colours.

# **Specifications**

**Chair** 450 x 535 x 820

Stool

450 x 545 x 1025

**Available September 2019** 