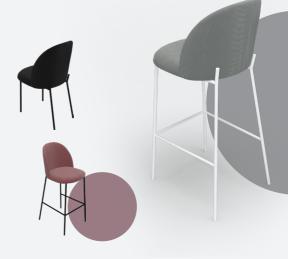

es, the Harrison lends itself perfectly to a contemporary setting.







#### **Specifications**

**Lounge** 1730 x 640 x 840

**Armchair** 710 x 620 x 840

**Dining Chair** 480 x 510 x 840

#### Stool

410 x 500 x 1085















**Available June 2019** 

# **Introducing Hugo**

Hugo is a two-part collection featuring an Armchair and Sofa. Finished in lush velvet, this comfy range is available in 4 colour-ways.









#### **Specifications**

**Armchair** 960 x 780 x 650

**Lounge** 1580 x 780 x 650







harrythehirer.com.au





**Available August 2019** 

# **Introducing Ivy**

Simple, stylish seating for your dining setting. A classic silhouette with a modern twist, lvy is the seating option to elevate your event. Finished in corduroy and available in contemporary colours.





# **Specifications**

**Chair** 450 x 535 x 820

Stool

450 x 545 x 1025













**Available September 2019** 

# **Introducing Luca**

Inspired by simple, Scandinavian design, the Luca seating collection is available in a series of neutral colours contrasted by black powder-coated legs.









# **Specifications**

Armchair 790 x 740 x 720

Sofa 1770 x 740 x 720









# Mesh Screen



# **Mesh Screen**

Create the ultimate backdrop with our new, connectible Mesh Screens, available in 2 different sizes and in black or white.



# **Specifications**

**Large** 850 x 25 x 2350

**Medium** 850 x 25 x 1750

# Colours



∹ Indoor / Outdoor

harrythehirer.com.au





**Available August 2019** 

# **Introducing Mila**

Mila is a distinct, geometric ottoman which embraces a softly stac