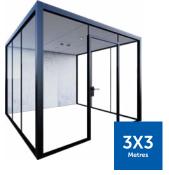

\*System will xpand to your size in 3x3 configurations

## Where architecture meets events...

Introducing Xpand, an innovative system that seamlessly integrates clear walls and doors into a streamlined architectural design, making it an ideal addition or enhancement to your next event, activation or exhibition space.

Designed and engineered in Europe, Xpand has been developed in collaboration with beMatrix, a sustainable-focused provider of creative, innovative and award winning exhibit and event systems.

Perfect for pop-up meeting areas, intimate events and activations - or even as a short-term office space - Xpand's customisable walling system comes together beautifully to form the perfect space for your next big event.

Xpand can also be further customised to include designs fr