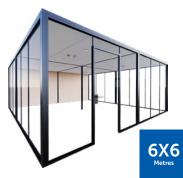

\*System will xpand to your size in 3x3 configurations

## Where architecture meets events...

Introducing Xpand, an innovative system that seamlessly integrates clear walls and doors into a streamlined architectural design, making it an ideal addition or enhancement to your next event, activation or exhibition space.

Designed and engineered in Europe, Xpand has been developed in collaboration with beMatrix, a sustainable-focused provider of creative, innovative and award winning exhibit and event systems.

Perfect for pop-up meeting areas, intimate events and activations - or even as a short-term office space - Xpand's customisable walling system comes together beautifully to form the perfect space for your next big event.

Xpand can also be further customised to include designs from o