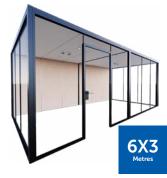

\*System will xpand to your size in 3x3 configurations

## Where architecture meets events...

Introducing Xpand, an innovative system that seamlessly integrates clear walls and doors into a streamlined architectural design, making it an ideal addition or enhancement to your next event, activation or exhibition space.

Designed and engineered in Europe, Xpand has been developed in collaboration with beMatrix, a sustainable-focused provider of creative, innovative and award winning exhibit and event systems.

Perfect for pop-up meeting areas, intimate events and activations - or even as a short-term office space - Xpand's customisable walling system comes together beautifully to form the perfect space for your next big event.

Xpand can also be further customised to include designs from