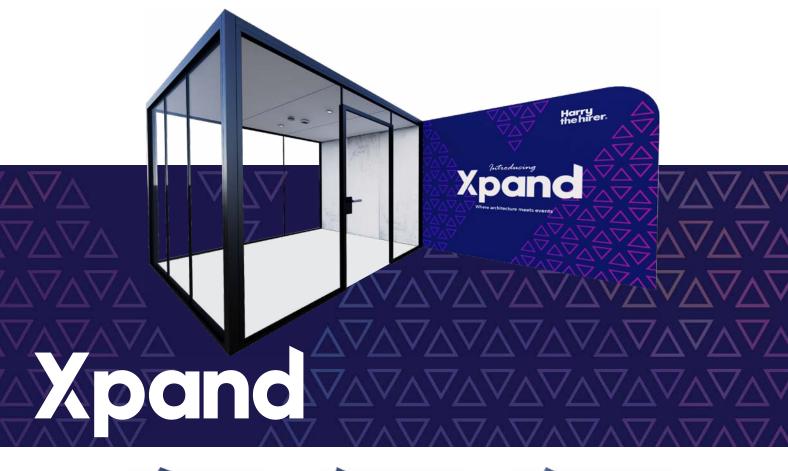

## Where architecture meets events...

Introducing Xpand, an innovative system that seamlessly integrates clear walls and doors into a streamlined architectural design, making it an ideal addition or enhancement to your next event, activation or exhibition space.

Designed and engineered in Europe, Xpand has been developed in collaboration with beMatrix, a sustainable-focused provider of creative, innovative and award winning exhibit and event systems.

Perfect for pop-up meeting areas, intimate events and activations - or even as a short-term office space - Xpand's customisable walling system comes together beautifully to form the perfect space for your next big event.