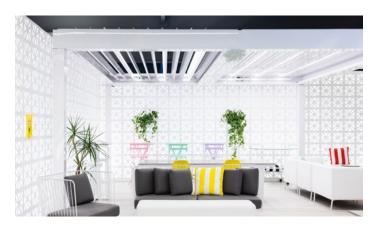

## A stand out feature...

Whether you want to make a statement indoors or bring versatility to an outdoor event. Vergola adapts to any weather condition and allows for the option to let in sunlight, create shade, ventilation or rain protection.

## **CUSTOM**

- LED perimeter lighting strips
- Weighted or pinned