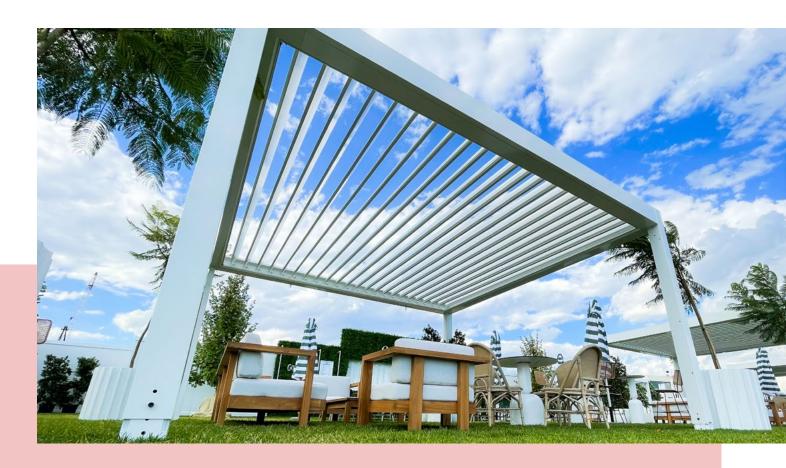

## A stand out feature...

Whether you want to make a statement indoors or bring versatility to an outdoor event. Vergola adapts to any weather condition and allows for the option to let in sunlight, create shade, ventilation or rain protection.

Available in  $5m \times 5m$  modules the Vergola system can stand alone or integrate with itself or another structure to create a larger space.

ROTATABLE LOUVRES

INTEGRATED BUILD

SATIN WHITE ALUMINIUM FRAME