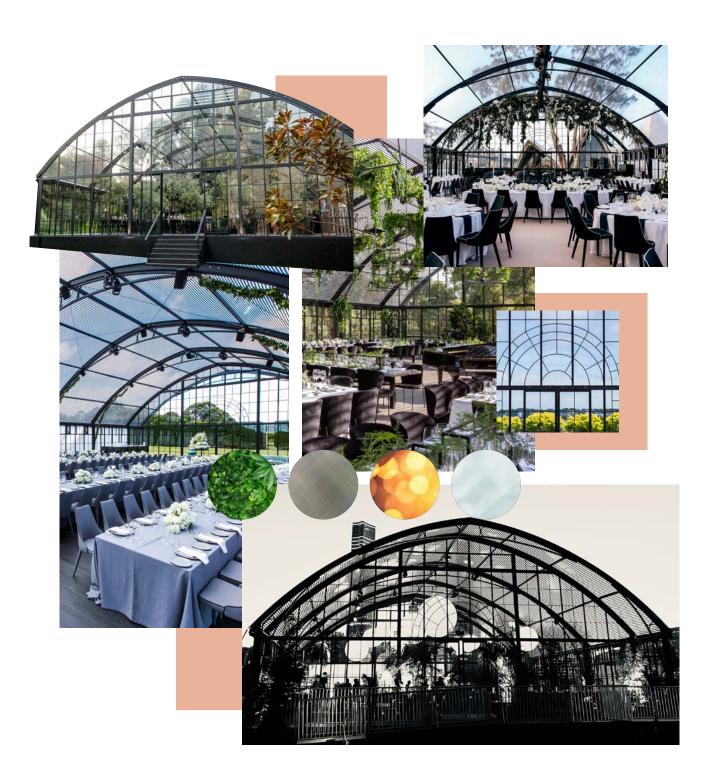

#### Make a statement...

The first of it's kind in the Australlian event landscape, The Atrium is a stunning temporary structure designed in-house by the Harry's team. Encased in glass with multiple rigging points for greenery, lights and music it is all you need to bring your event to the next level.

## **CUSTOMISE**

### WALLING & ROOFING

### RIGGING

## FLOORING

## LIGHTING