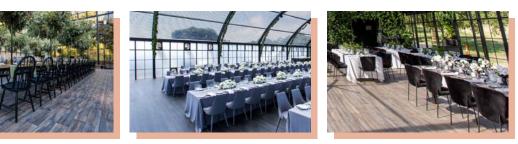

# ATRIUM

#### Make a statement...

The first of it's kind in the Australlian event landscape, The Atrium is a stunning temporary structure designed in-house by the Harry's team. Encased in glass with multiple rigging points for greenery, lights and music it is all you need to bring your event to the next level.

#### **Common Uses:**

- Weddings
- High End Functions
- Exhibition Pavilions
  - ing Large Ever
    - ns Corporate Dinin

- Black Powder Coated Frame
  Image: Image:
  - Disabled Access Ramps

#### AVAILABLE IN 15M SPAN IN 5M BAYS







## **CUSTOMISE**

### WALLING & ROOFING







### RIGGING





## FLOORING



## LIGHTING







#### SIGNAGE













**Contact us today.** For more information or a quote:



www.harrythehirer.com.au

f in 🖗 🖸

0