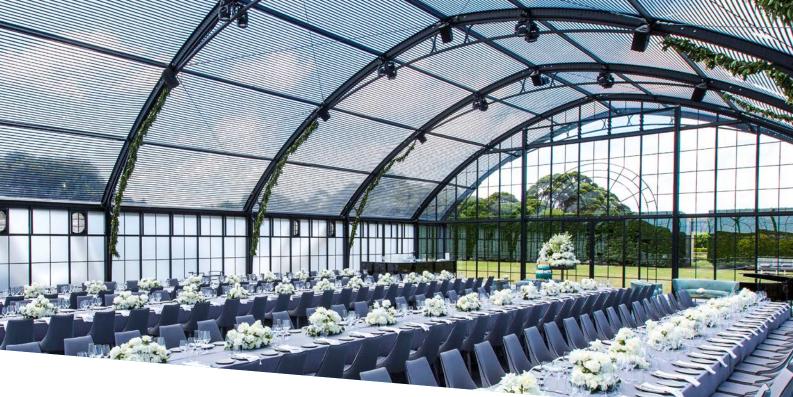

#### Make a statement...

The first of it's kind in the Australlian event landscape, The Atrium is a stunning temporary structure designed in-house by the Harry's team. Encased in glass with multiple rigging points for greenery, lights and music it is all you need to bring your event to the next level.

#### **Common Uses:**

- Weddings
- High End Functions
- Exhibition Pavilions
  - ing Large Ever
    - ns Corporate Dinin

- Black Powder Coated Frame
  Image: Image:
  - Disabled Access Ramps