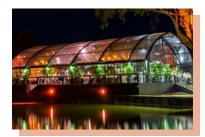

#### Make a statement...

The first of it's kind in the Australlian event landscape, The Atrium is a stunning temporary structure designed in-house by the Harry's team. Encased in glass with multiple rigging points for greenery, lights and music it is all you need to bring your event to the next level.

#### AVAILABLE IN 15M SPAN IN 5M BAYS