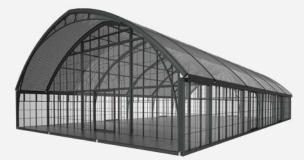

#### Make a statement...

The first of it's kind in the Australlian event landscape, The Atrium is a stunning temporary structure designed in-house by the Harry's team. Encased in glass with multiple rigging points for greenery, lights and music it is all you need to bring your event to the next level.

#### AVAILABLE IN 15M SPAN IN 5M BAYS