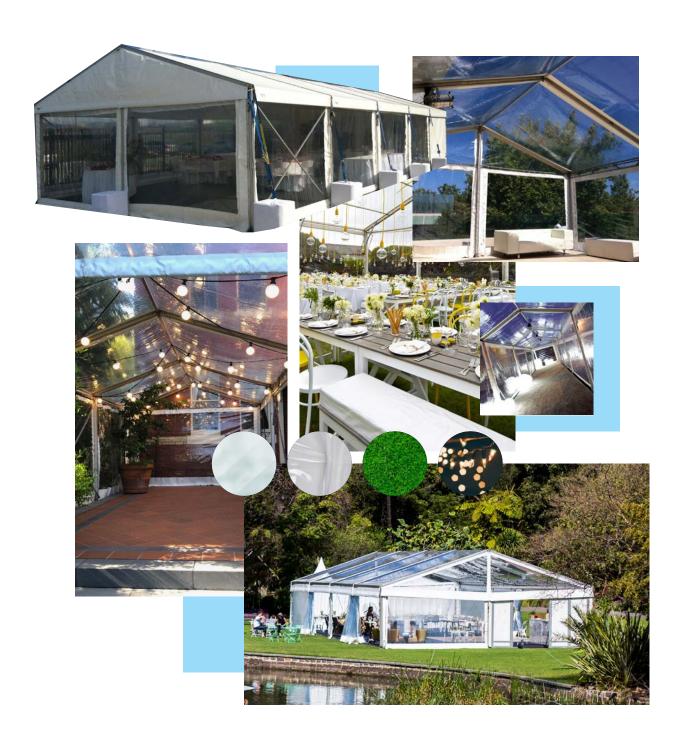

### Versatility delivered...

A classic temporary structure with a large range of options, suitable for events and functions of all sizes and locations. Clearspan comes in eight different spans making it the most versatile marquee on the market that is perfect for any event.

#### **Common Uses:**

- Private Functions
- Bar
- Merchandise
- Walkways
- Catering Facilities
- Back of House
- Shade Covers
- Storage Facilities

**Apex Roof Profile** 

Clear or White PVC Roof & Gables

White Roof Liners

Glass & White Solid Panels With Sliding Doors

**Extension Leg Option** 

**Overhead Bracing** 

**Standard Timber Floor** 