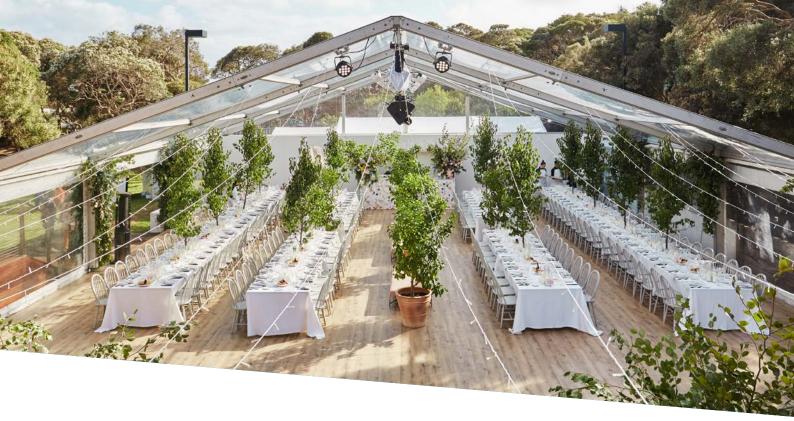

### Versatility delivered...

A classic temporary structure with a large range of options, suitable for events and functions of all sizes and locations. Clearspan comes in eight different spans making it the most versatile marquee on the market that is perfect for any event.

#### **Common Uses:**

- Private Functions
- Bar
- Merchandise
- Walkways
- Catering Facilities
- Back of House
- Shade Covers
- Storage Facilities

**Apex Roof Profile** 

Clear or White PVC Roof & Gables

White Roof Liners