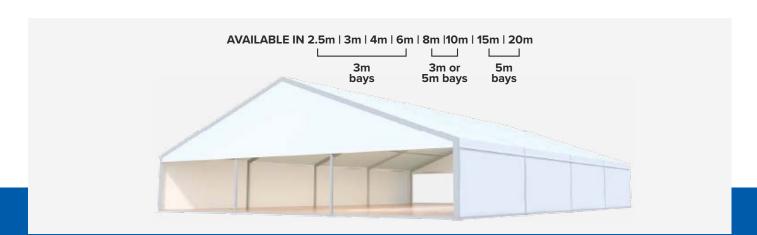

### Versatility delivered...

A classic temporary structure with a large range of options, suitable for events and functions of all sizes and locations. Clearspan comes in eight different spans making it the most versatile marquee on the market that is perfect for any event.