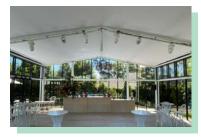

#### White Powder Coated Frame

- In Track Liner Systems
- 4m Leg Height

 $\square$ 

- Low Pitched Thermo Inflated Roof
- Glass or Solid Wall & Sliding Doors
- Glass & Solid Gables
- Internal Dividing Walls
- In-Built Gutter System
- Front, Rear & Side Veranda Options
  - ) Jack Floor Elevation System
  - Disabled Access Ramps