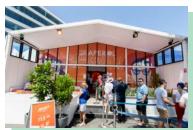

#### Bringing the outdoors in...

With soaring ceilings and framed glass panelling, the Alto is a temporary structure which feels like a permanent space. Light fills this vast structure from all angles, taking cues from mid-century, modernist architecture that celebrates simplicity and scale.

#### **Common Uses:**

- Weddings
- Large
- Fashior
  - Corporate Facility