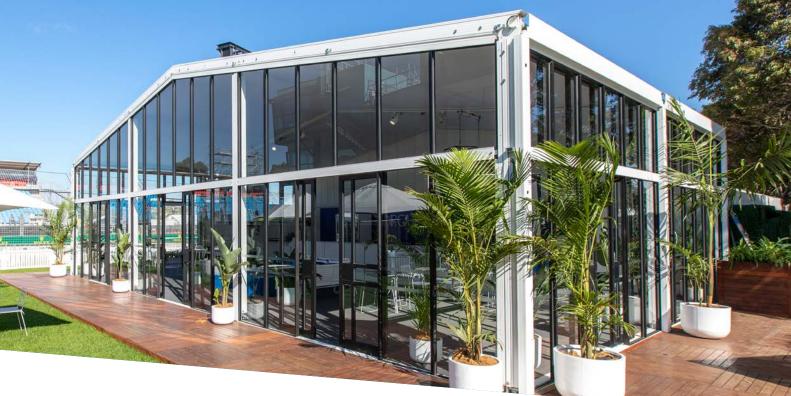

# ALTO

#### Bringing the outdoors in...

With soaring ceilings and framed glass panelling, the Alto is a temporary structure which feels like a permanent space. Light fills this vast structure from all angles, taking cues from mid-century, modernist architecture that celebrates simplicity and scale.

#### White Powder Coated Frame

- In Track Liner Systems
- 4m Leg Height

 $\square$ 

- Low Pitched Thermo Inflated Roof
- Glass or Solid Wall & Sliding Doors
- Glass & Solid Gables
- Internal Dividing Walls
- In-Built Gutter System
- Front, Rear & Side Veranda Options
  - ) Jack Floor Elevation System
  - Disabled Access Ramps