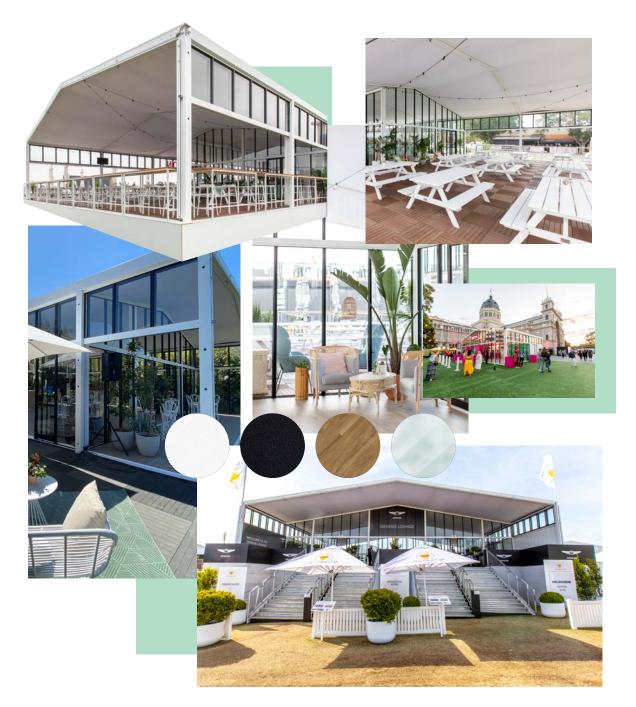

#### Bringing the outdoors in...

With soaring ceilings and framed glass panelling, the Alto is a temporary structure which feels like a permanent space. Light fills this vast structure from all angles, taking cues from mid-century, modernist architecture that celebrates simplicity and scale.

#### White Powder Coated Frame

- In Track Liner Systems
- 4m Leg Height

 $\square$ 

- Low Pitched Thermo Inflated Roof
- Glass or Solid Wall & Sliding Doors
- Glass & Solid Gables
- Internal Dividing Walls
- In-Built Gutter System
- Front, Rear & Side Veranda Options
  - ) Jack Floor Elevation System
  - Disabled Access Ramps

**10m width** Length available in 5m bay increments

**AVAILABLE IN** 

**15m width** Length available in 5m bay increments

**20m width** Length available in 5m bay increments

0

in

 $\mathbf{\rho}$ 

## CUSTOMISE

#### WALLING

### RIGGING

### FLOORING

GENESIS

Genesis Lounc

### VERANDAH

#### SIGNAGE