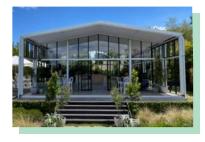

# ALTO

#### Bringing the outdoors in...

With soaring ceilings and framed glass panelling, the Alto is a temporary structure which feels like a permanent space. Light fills this vast structure from all angles, taking cues from mid-century, modernist architecture that celebrates simplicity and scale.