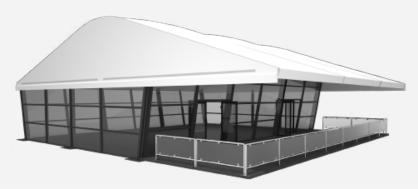

3m Leg Height

**Curved Roof Profile** 

White PVC & Gables

Single & Double Storey

Glass Double Doors

Front, Side, Rear & External **Veranda Options** 

Jack Floor Elevation System

**Disabled Access Ramps** 

#### **AVAILABLE IN SINGLE AND DOUBLE STOREY IN 15 & 20M SPANS**