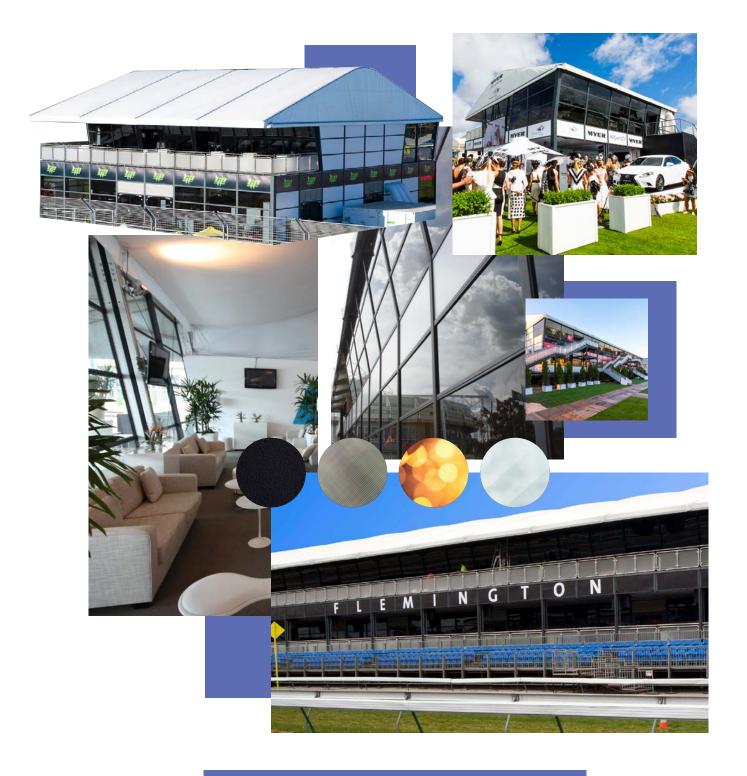

# Innovative versatility...

An award-winning structure, which is available in both single or double storey – making it the most innovative and versatile in the market. Already making regular appearances at Australia's premier events – Flemington Spring Racing Carnival, Australian Open Golf, and the Formula 1 Grand Prix.

### **Common Uses:**

- Private Functions
- Restaurant Dining
- Corporate Dining
- Bars
- Large Event Spaces
- Exhibition Pavilions
- Fashion Shows
- Product Launches

Glass Walls

**In Track Liner Systems** 