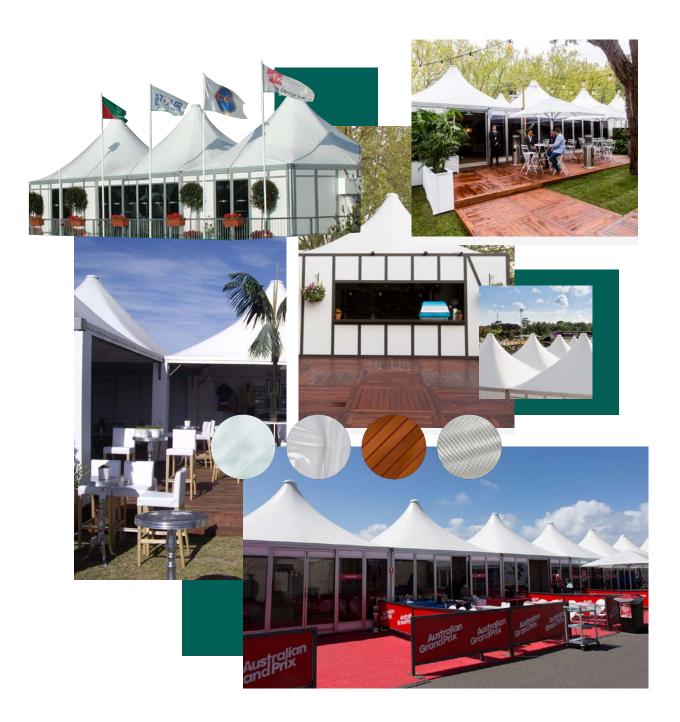

### Striking contemporary...

Our Summit marquees are characterised by a unique peaked roofline and feature versatile window and walling options. These visually striking structures come with the option of contemporary shade sails that complement these distinct profiles.

#### **Common Uses:**

• Weddings

DiningBars

- Private Functions
  Galleries
  - Shade Covers
  - Merchandise Facilities

• Large Event Spaces

Peaked Roof Profile
 White PVC Roof
 White Roof Liners
 Integrated Shade Sails
 Glass or Solid Walls & Sliding Doors
 In-Built Gutter System
 Overhead Bracing
 Integrated Jack Floor System
 Disabled Access Ramps & Stairs