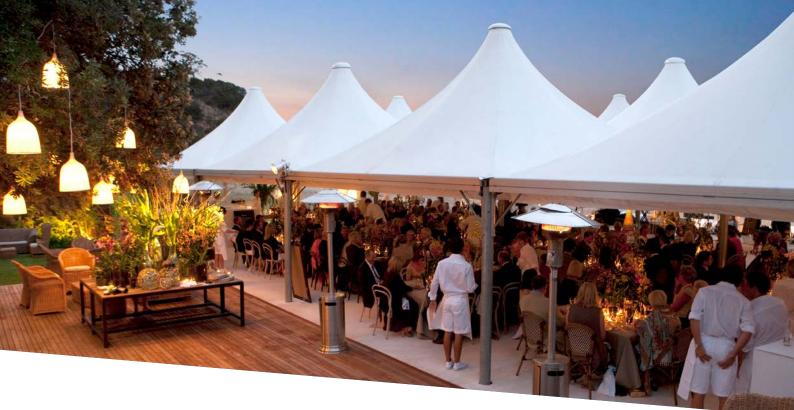

### Striking contemporary...

Our Summit marquees are characterised by a unique peaked roofline and feature versatile window and walling options. These visually striking structures come with the option of contemporary shade sails that complement these distinct profiles.

#### **Common Uses:**

• Weddings

DiningBars

- Private Functions
  Galleries
  - Shade Covers
  - Merchandise Facilities

• Large Event Spaces

Peaked Roof Profile
 White PVC Roof
 White Roof Liners
 Integrated Shade Sails
 Glass or Solid Walls & Sliding Doors
 In-Built Gutter System
 Overhead Bracing
 Integrated Jack Floor System
 Disabled Access Ramps & Stairs