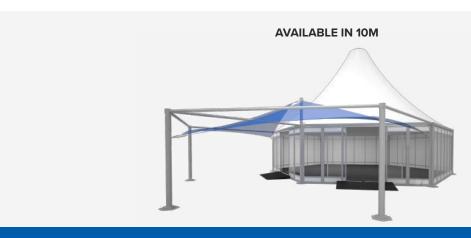

### Distinctive features...

The Summit marquee has a distinctive feature when placed into the event landscape, with it's playful peaked roof outline. It's shade sails come in various colours, with a useful in-built guttering system – making the Summit suitable for rain or shine.

#### **Common Uses:**

- Weddings
- Private Functions
- Dining
- Bars
- Large Event Spaces
- Galleries
- Shade Covers
- Merchandise Facilities

**Peaked Roof Profile** 

White PVC Roof

White Roof Liners

**Integrated Shade Sails** 

Glass or Solid Walls & Sliding Doors

In-Built Gutter System

**Overhead Bracing** 

**Integrated Jack Floor System** 

Disabled Access Ramps & Stairs