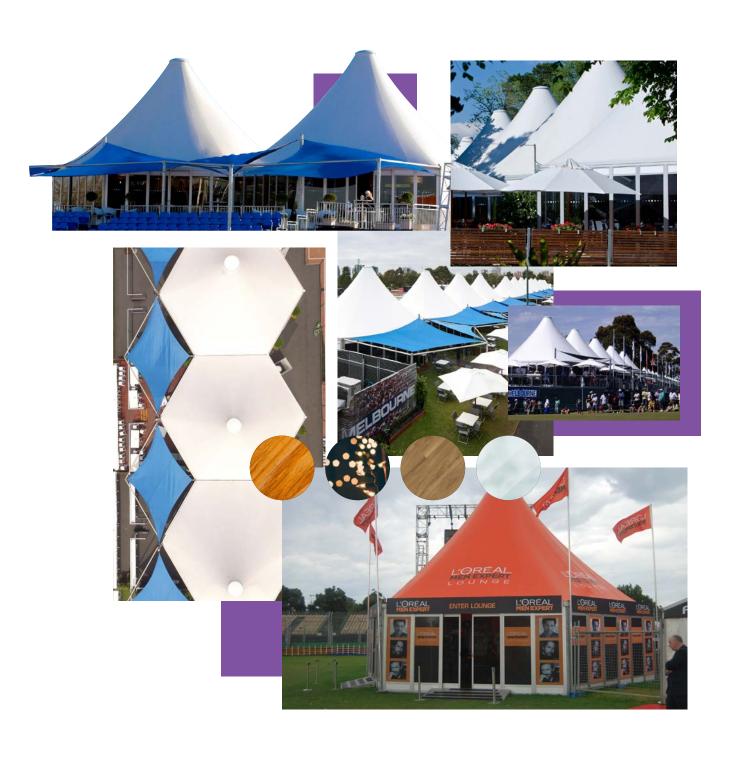

### Distinctive features...

The Summit marquee has a distinctive feature when placed into the event landscape, with it's playful peaked roof outline. It's shade sails come in various colours, with a useful in-built guttering system – making the Summit suitable for rain or shine.

#### **Common Uses:**

- Weddings
- Private Functions
- Dining
- Bars
- Large Event Spaces
- Galleries
- Shade Covers
- Merchandise Facilities

**Peaked Roof Profile** 

White PVC Roof

White Roof Liners

**Integrated Shade Sails** 

Glass or Solid Walls & Sliding Doors

In-Built Gutter System

**Overhead Bracing** 

**Integrated Jack Floor System** 

Disabled Access Ramps & Stairs