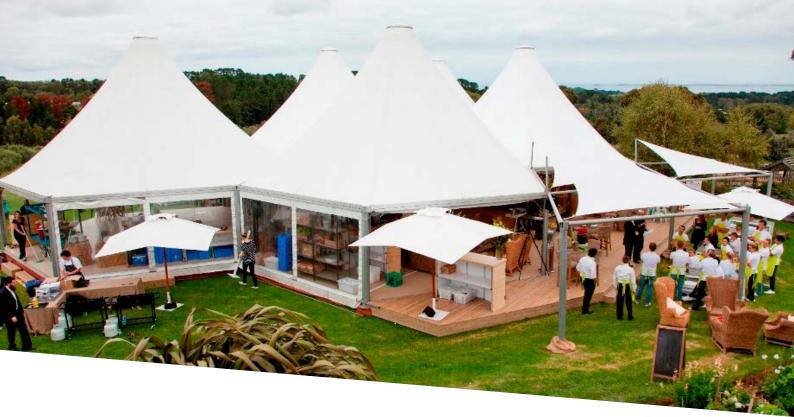

### Distinctive features...

The Summit marquee has a distinctive feature when placed into the event landscape, with it's playful peaked roof outline. It's shade sails come in various colours, with a useful in-built guttering system – making the Summit suitable for rain or shine.

#### **Common Uses:**

- Weddings
- Private Functions
- Dining
- Bars
- Large Event Spaces
- Galleries
- Shade Covers
- Merchandise Facilities

**Peaked Roof Profile** 

White PVC Roof

White Roof Liners

**Integrated Shade Sails** 

Glass or Solid Walls & Sliding Doors

In-Built Gutter System

**Overhead Bracing** 

**Integrated Jack Floor System** 

Disabled Access Ramps & Stairs