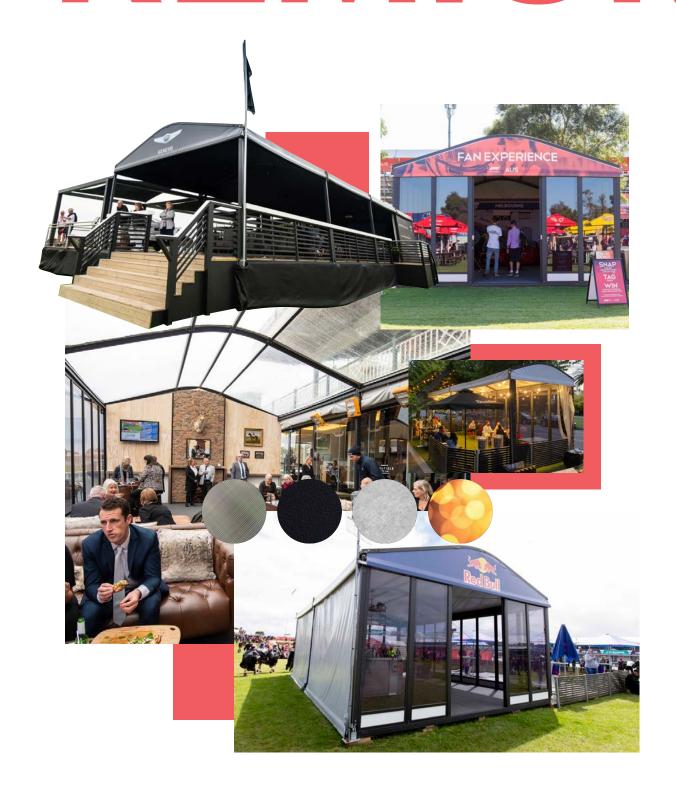

#### **Elevating your brand...**

A visually striking black powder coated frame houses a raised white PVC roof feature and integrated flooring. Perfect for event and activation spaces. The perfect structure to elevate your brand or product offering and easily integrates with many venues or events.

#### **Common Uses:**

- Activations
- Product Launches
- Merchandising
- Restaurant Dining
- Bars
- Private Functions
- Weddings
- Corporate Dining

**Black Powder Coated Frame** 

In Track Liner Systems

3m Leg Height

Curved Roof Profile

White PVC, Clear Roof & Gables

Vertical Solid White Or Grey & Glass Walls

Front & Rear Veranda Options

**Jack Floor Elevation System** 

**Disabled Access Ramps** 

#### **AVAILABLE IN 3M & 6M SPANS WITH 5M BAYS**