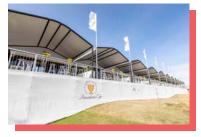

brand...**

A visually striking black powder coated frame houses a raised white PVC roof feature and integrated flooring. Perfect for event and activation spaces. The perfect structure to elevate your brand or product offering and easily integrates with many venues or events.

#### **Common Uses:**

- Activations
- Product Launches
- Merchandising
- Restaurant Dining
- Bars
- Private Functions
- Weddings
- Corporate Dining



**Black Powder Coated Frame** 



In Track Liner Systems



3m Leg Height



Curved Roof Profile



White PVC, Clear Roof & Gables



Vertical Solid White Or Grey & Glass Walls



Front & Rear Veranda Options



**Jack Floor Elevation System** 



**Disabled Access Ramps** 

#### **AVAILABLE IN 3M & 6M SPANS WITH 5M BAYS**













## **CUSTOMISE**

### **USES**













#### **RIGGING**







#### **SIGNAGE**







#### **FLOORING**

















# PREMIUM



#### Contact us today.

For more information or a quote: 03 9429 8688 | info@harrythehirer.com.au