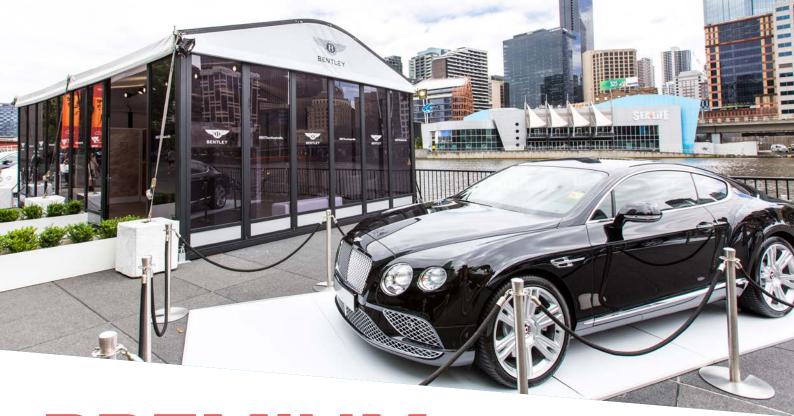

# **PREMIUM**

#### **Elevating your brand...**

A visually striking black powder coated frame houses a raised white PVC roof feature and integrated flooring. Perfect for event and activation spaces. The perfect structure to elevate your brand or product offering and easily integrates with many venues or events.

#### **Common Uses:**

- Activations
- Product Launches
- Merchandising
- Restaurant Dining
- Bars
- Private Functions
- Weddings
- Corporate Dining

**Black Powder Coated Frame** 

In Track Liner Systems

3m Leg Height

Curved Roof Profile

White PVC, Clear Roof & Gables

Vertical Solid White Or Grey & Glass Walls

Front & Rear Veranda Options

**Jack Floor Elevation System** 

**Disabled Access Ramps** 

#### **AVAILABLE IN 3M & 6M SPANS WITH 5M BAYS**