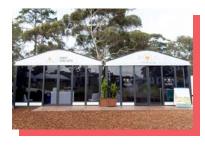

#### **Elevating your brand...**

A visually striking black powder coated frame houses a raised white PVC roof feature and integrated flooring. Perfect for event and activation spaces. The perfect structure to elevate your brand or product offering and easily integrates with many venues or events.

#### **Common Uses:**

- Activations
- Product Launches
- Merchandising
- Restaurant Dining
- Bars
- Private Functions
- Weddings
- Corporate Dining

**Black Powder Coated Frame** 

In Track Liner Systems

3m Leg Height

Curved Roof Profile

White PVC, Clear Roof & Gables

Vertical Solid White Or Grey & Glass Walls

Front & Rear Veranda Options

**Jack Floor Elevation System** 

**Disabled Access Ramps** 