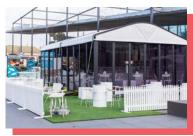

VC roof feature and integrated flooring. Perfect for event and activation spaces. The perfect structure to elevate your brand or product offering and easily integrates with many venues or events.

#### **Common Uses:**

- Activations
- Product Launches
- Merchandising
- Restaurant Dining
- Bars
- Private Functions
- Weddings
- Corporate Dining



**Black Powder Coated Frame** 



In Track Liner Systems



3m Leg Height



Curved Roof Profile



White PVC, Clear Roof & Gables



Vertical Solid White Or Grey & Glass Walls



Front & Rear Veranda Options



**Jack Floor Elevation System** 



**Disabled Access Ramps** 

#### **AVAILABLE IN 3M & 6M SPANS WITH 5M BAYS**













## **CUSTOMISE**

### **USES**













#### **RIGGING**







#### **SIGNAGE**







#### **FLOORING**

















# PREMIUM



#### Contact us today.

For more information or a quote: 03 9429 8688 | info@harrythehirer.com.au