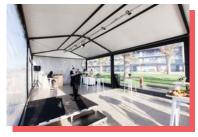

#### **Elevating your brand...**

A visually striking black powder coated frame houses a raised white PVC roof feature and integrated flooring. Perfect for event and activation spaces. The perfect structure to elevate your brand or product offering and easily integrates with many venues or events.

#### **Common Uses:**

- Activations
- Product Launches
- Merchandising
- Restaurant Dining
- Bars
- Private Functions
- Weddings
- Corporate Dining

**Black Powder Coated Frame** 

In Track Liner Systems

3m Leg Height

Curved Roof Profile

White PVC, Clear Roof & Gables

Vertical Solid White Or Grey & Glass Walls

Front & Rear Veranda Options

**Jack Floor Elevation System** 

**Disabled Access Ramps** 