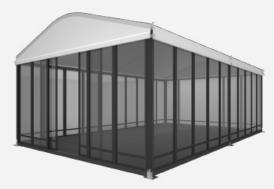

#### **Elevating your brand...**

A visually striking black powder coated frame houses a raised white PVC roof feature and integrated flooring. Perfect for event and activation spaces. The perfect structure to elevate your brand or product offering and easily integrates with many venues or events.

Curved Roof Profile

White PVC, Clear Roof & Gables

Vertical Solid White Or Grey & Glass Walls

Front & Rear Veranda Options

**Jack Floor Elevation System** 

**Disabled Access Ramps** 