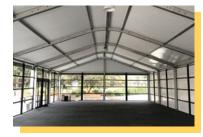

# **B-SERIES**

#### Showcase your offering...

The B series is our most versatile marquee structure, with many premium features. The structure has a curved roof profile and the option of horizontal walling and internal or external verandahs.

#### **Common Uses:**

- Weddings
- Private Function
- Restaurant Dining
- Corporate Dining
- Merchandising
- Large Event Space
- Eachion Shows
- Droduct Lounch
- Activations

- Annodised Silver Frame
  - In Track Liner Systems
  - 3m Leg Height
  - Curved Roof Profile
  - White PVC, Clear Roofs & Gables
  - Solid, Glass or Frosted Walls & Doors

P

(in)

- Front, Side, Rear & External Veranda Options
- Jack Floor Elevation System
  - Disabled Access Ramps

0

#### AVAILABLE IN 10M, 15M & 20M SPANS IN 5M BAYS