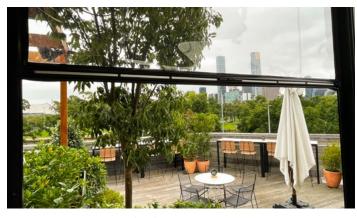

# ELEMENTS Outdoor blind

#### Prepared for all weather...

Instantly transform the feeling of your event with the Elements blind system. Create a sense of seclusion and sanctuary or bring the outdoors in.

The track guided system with centre-lock-release allows the blind to be left at any height and prepares you for all weather situations, keeping the heat out during summer and locking the warmth in during winter.