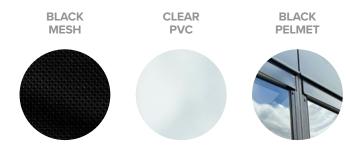

#### **Black Mesh**

- Up to 99% UV block
- Up to 96% wind and rain block
- Significant reduction in sun glare
- Allows airflow
- Outdoor feeling without the conditions

#### PVC

- Up to 93% UV block
- Complete blockout of wind, dust, rain and debris

0

(in)

 $\mathbf{D}$ 

- Uninterrupted views
- Optimised for temperature management