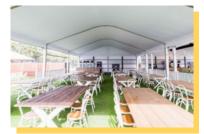

# **B-SERIES**

#### Showcase your offering...

The B series is our most versatile marquee structure, with many premium features. The structure has a curved roof profile and the option of horizontal walling and internal or external verandahs.

#### **Common Uses:**

- Weddings
- Private Function
- Restaurant Dining
- Corporate Dining
- Merchandising
- Large Event Space
- Eachion Shows
- Droduct Lounch
- Activations

- Annodised Silver Frame
  - In Track Liner Systems
  - 3m Leg Height
  - Curved Roof Profile
  - White PVC, Clear Roofs & Gables
  - Solid, Glass or Frosted Walls & Doors

P

(in)

- Front, Side, Rear & External Veranda Options
- Jack Floor Elevation System
  - Disabled Access Ramps

0

#### AVAILABLE IN 10M, 15M & 20M SPANS IN 5M BAYS