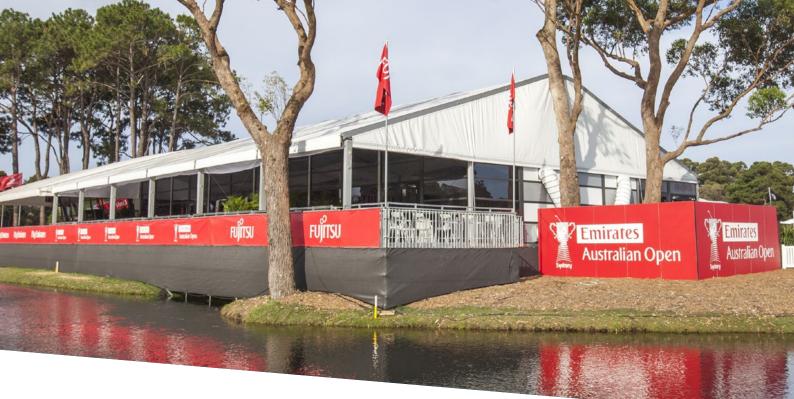

# **B-SERIES**

#### Showcase your offering...

The B series is our most versatile marquee structure, with many premium features. The structure has a curved roof profile and the option of horizontal walling and internal or external verandahs.

#### **Common Uses:**

- Weddings
- Private Function
- Restaurant Dining
- Corporate Dining
- Merchandising
- Large Event Space
- Eachion Shows
- Droduct Lounch
- Activations

- Annodised Silver Frame
  - In Track Liner Systems
  - 3m Leg Height
  - Curved Roof Profile
  - White PVC, Clear Roofs & Gables
  - Solid, Glass or Frosted Walls & Doors

P

(in)

- Front, Side, Rear & External Veranda Options
- Jack Floor Elevation System
  - Disabled Access Ramps

0

#### AVAILABLE IN 10M, 15M & 20M SPANS IN 5M BAYS