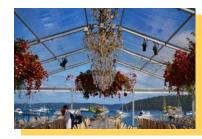

# **B-SERIES**

#### Showcase your offering...

The B series is our most versatile marquee structure, with many premium features. The structure has a curved roof profile and the option of horizontal walling and internal or external verandahs.

#### **Common Uses:**

- Weddings
- Private Function
- Restaurant Dining
- Corporate Dining
- Merchandising
- Large Event Space
- Eachion Shows
- Droduct Lounch
- Activations

- Annodised Silver Frame
  - In Track Liner Systems
  - 3m Leg Height
  - Curved Roof Profile
  - White PVC, Clear Roofs & Gables
  - Solid, Glass or Frosted Walls & Doors