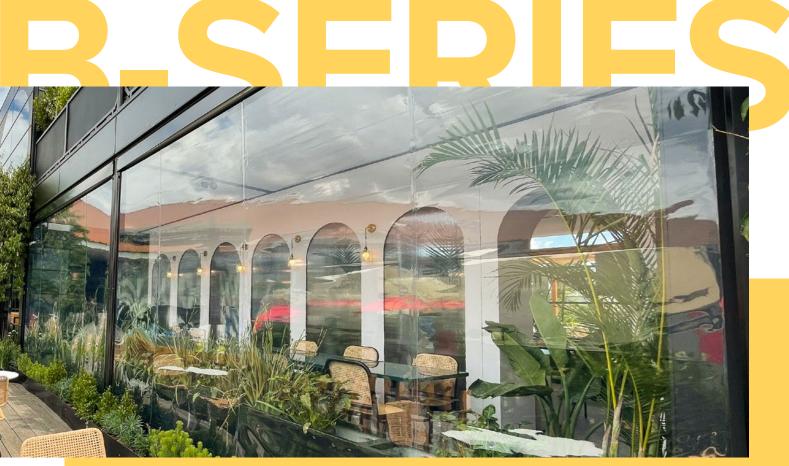

# **B-SERIES**

#### Showcase your offering...

The B series is our most versatile marquee structure, with many premium features. The structure has a curved roof profile and the option of horizontal walling and internal or external verandahs.