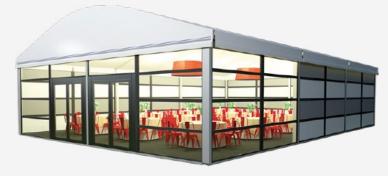

# **B-SERIES**

#### Showcase your offering...

The B series is our most versatile marquee structure, with many premium features. The structure has a curved roof profile and the option of horizontal walling and internal or external verandahs.

#### **Common Uses:**

- Weddings
- Private Function
- Restaurant Dining
- Corporate Dining
- Merchandising
- Large Event Space
- Eachion Shows
- Droduct Lounch
- Activations

- Annodised Silver Frame
  - In Track Liner Systems
  - 3m Leg Height
  - Curved Roof Profile
  - White PVC, Clear Roofs & Gables
  - Solid, Glass or Frosted Walls & Doors

P

(in)

- Front, Side, Rear & External Veranda Options
- Jack Floor Elevation System
  - Disabled Access Ramps

0

#### AVAILABLE IN 10M, 15M & 20M SPANS IN 5M BAYS