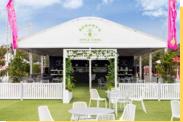

#### Showcase your offering...

The B series is our most versatile marquee structure, with many premium features. The structure has a curved roof profile and the option of horizontal walling and internal or external verandahs.

#### **Common Uses:**

- Weddings
- Private Function
- Restaurant Dining
- Corporate Dining
- Merchandising
- Large Event Space
- Eachion Shows
- Droduct Lounch
- Activations

- Annodised Silver Frame
  - In Track Liner Systems
  - 3m Leg Height
  - Curved Roof Profile
  - White PVC, Clear Roofs & Gables
  - Solid, Glass or Frosted Walls & Doors