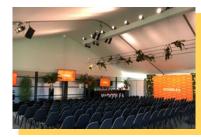

offering...

The B series is our most versatile marquee structure, with many premium features. The structure has a curved roof profile and the option of horizontal walling and internal or external verandahs.

#### **Common Uses:**

- Weddings
- Private Function
- Restaurant Dining
- Corporate Dining
- Merchandising
- Large Event Space
- Eachion Shows
- Droduct Lounch
- Activations

- Annodised Silver Frame
  - In Track Liner Systems
  - 3m Leg Height
  - Curved Roof Profile
  - White PVC, Clear Roofs & Gables
  - Solid, Glass or Frosted Walls & Doors

P

(in)

- Front, Side, Rear & External Veranda Options
- Jack Floor Elevation System
  - Disabled Access Ramps

0

#### AVAILABLE IN 10M, 15M & 20M SPANS IN 5M BAYS



# **CUSTOMISE**

#### WALLING & ROOFING





### **RIGGING**















# **FLOORING**



## **SIGNAGE**

LIGHTING













# ELEMENTS Outdoor blind

#### Prepared for all weather...

Instantly transform the feeling of your event with the Elements blind system. Create a sense of seclusion and sanctuary or bring the outdoors in.

The track guided system with centre-lock-release allows the blind to be left at any height and prepares you for all weather situations, keeping the heat out during summer and locking the warmth in during winter.



\*Available for our Highline & B-Series structures only



#### **Black Mesh**

- Up to 99% UV block
- Up to 96% wind and rain block
- Significant reduction in sun glare
- Allows airflow
- Outdoor feeling without the conditions

#### PVC

- Up to 93% UV block
- Complete blockout of wind, dust, rain and debris

0

(in