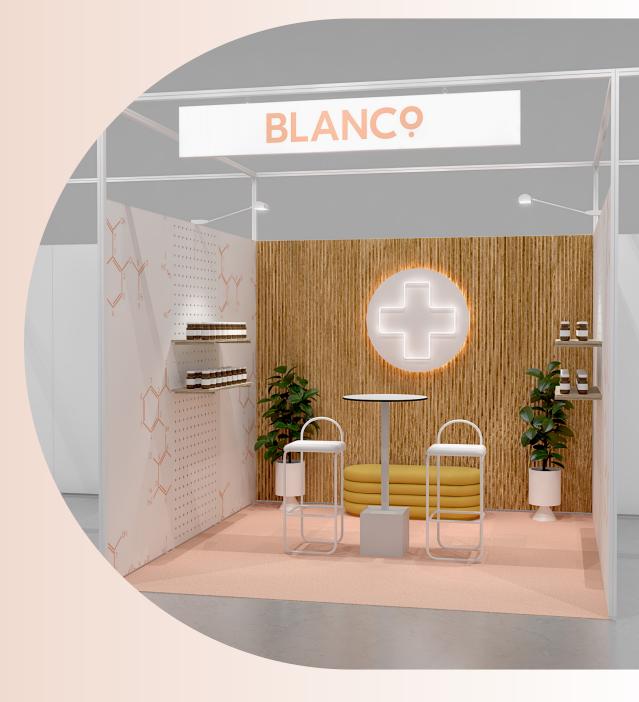

# **BLANC**<sup>o</sup>

NEW WALLING SYSTEM

#### New for 2019/20 Introducing Blanco

In 2020 we welcome our new exhibition walling system; Blanco. Featuring a white powdercoated exterior, with an anodised aluminium core, the Blanco brings modern sensibility to the new-age market.

A multi-purpose modular wall system, the Blanco's versatility can cater for all your needs, with a plethora of specialised accessories offering a flexible and cost effective upgrade stand solution.

A white fascia system - with backlighting capabilities - complements the streamlined frame.