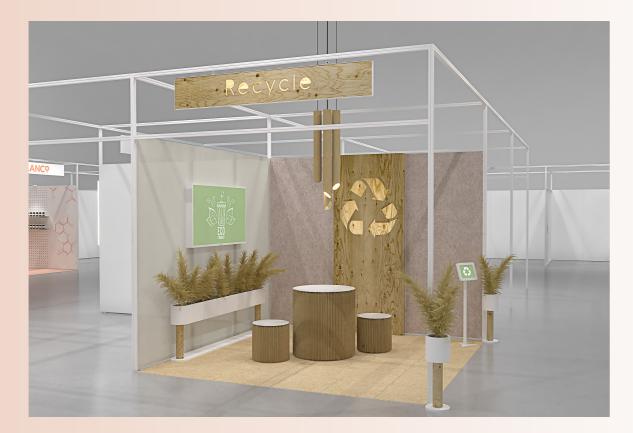

#### Fresh Features

Mix and match the different walling options for a bespoke look. Our extensive wall panel options include: printed infills, translucent fabric, acoustic, recycled or digital.

> conem ipsum dolor sit amet, consectetur adipiscing elit, sed do eiusmod tempor incididunt ut labore et dolore magna aliqua. Ut enim ad minim veniam, quis nostrud exercitation ullamco laboris nisi ut aliquip ex ea

#### Amplify your feature area

Not just for Exhibitor stands, the Blanco has been designed with the ability to adapt to striking feature areas or lounges.