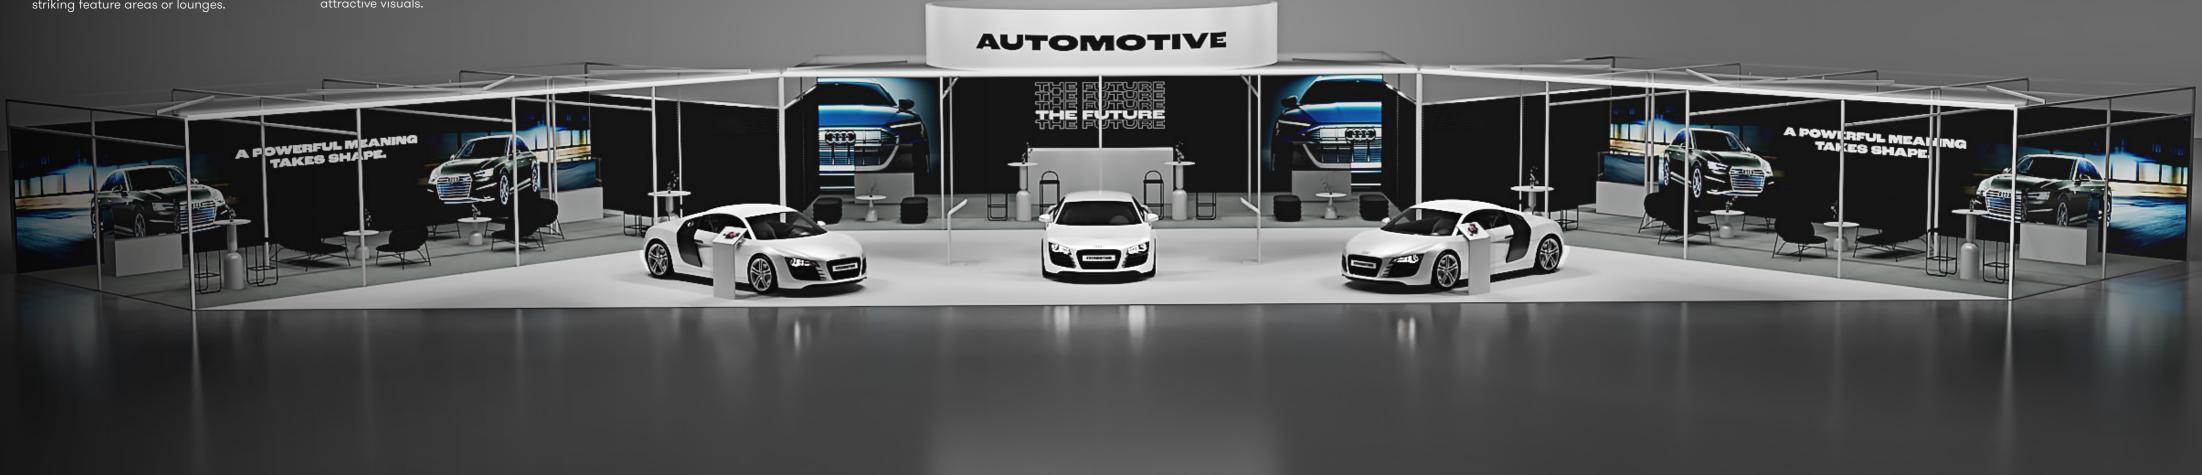

#### Amplify your feature area

Not just for Exhibitor stands, the Blanco has been designed with the ability to adapt to striking feature areas or lounges.

#### AV Wall displays

Draw attention to your stand with our LED display panels that can be aligned to create attractive visuals.