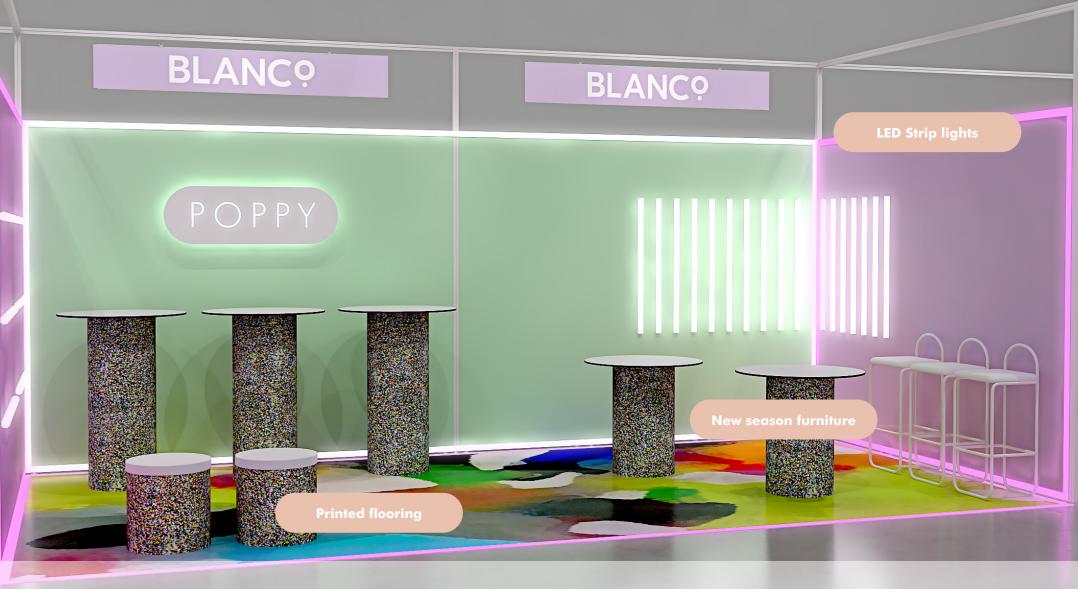

#### Fresh Features

Mix and match the different walling options for a bespoke look. Our extensive wall panel options include: printed infills, translucent fabric, acoustic, recycled or digital.

> conem ipsum dolor sit amet, consectetur adipiscing elit, sed do eiusmod tempor incididunt ut labore et dolore magna aliqua. Ut enim ad minim veniam, quis nostrud exercitation ullamco laboris nisi ut aliquip ex ea

#### Amplify your feature area

Not just for Exhibitor stands, the Blanco has been designed with the ability to adapt to striking feature areas or lounges.

#### Walling options

The contrasting white frame can be complimented by our diverse selection of wall panels.