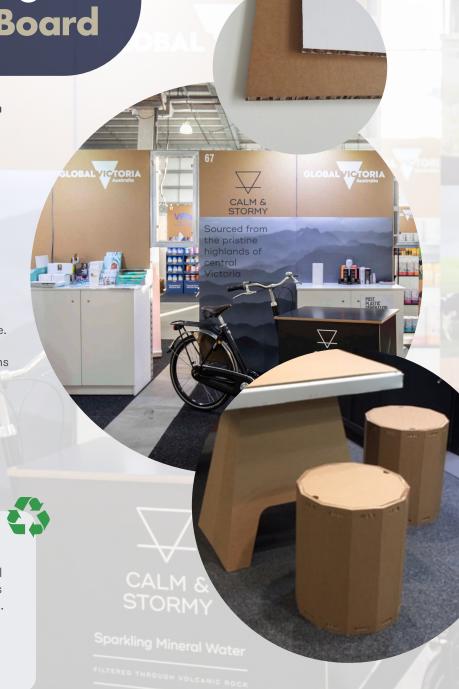

## **Applications**

Recyclable Board offers a great eco-friendly alternative solution for just about anything you can think of. It has the versatile capability to be manufactured into chairs, custom stands, and dozens of other applications.

## **Environmentally friendly**

Recyclable Board is the most environmentally friendly board of it's kind. Containing no harmful components and utilising water-based adhesives means it can be recycled as paper or cardboard. Being so lightweight, it also reduces the carbon footprint generated during transport. The high-quality fibres mean it can be reused multiple times depending on care level.