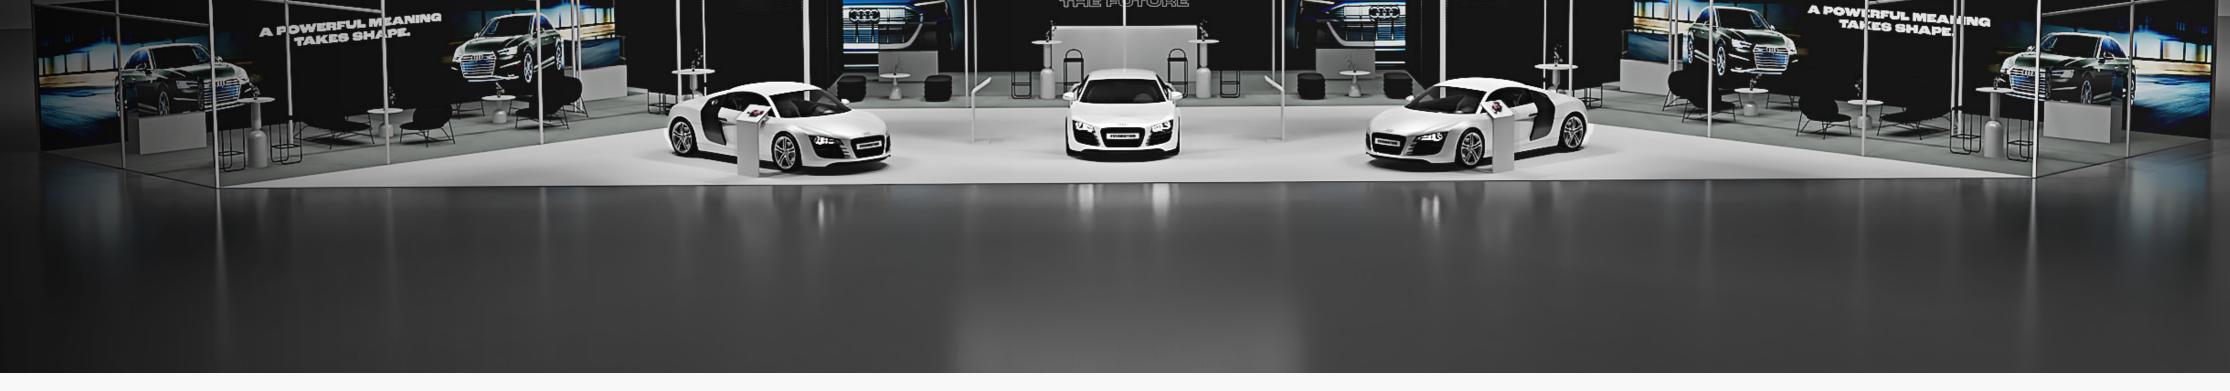

ons**

Display your stand/company name with the following signage options:



( Free-hanging fasica



Backlit fasica

### Finishing touches

The Blanco modular system offers the following wall panel infill finishes:



**Black or White Pegboard** 990 x 2354mm



Black Mesh



**Black Felt Pinboard** 



Whiteboard



**Timber laminate** 



Black or White 983 x 2347mm







#### Amplify your feature area

Not just for Exhibitor stands, the Blanco has been designed with the ability to adapt to striking feature areas or lounges.

#### **AV Wall displays**

Draw attention to your stand with our LED display panels that can be aligned to create attractive visuals.

#### Walling options

The contrasting white frame can be complimented by our diverse selection of wall panels.

#### AUTOMOTIVE