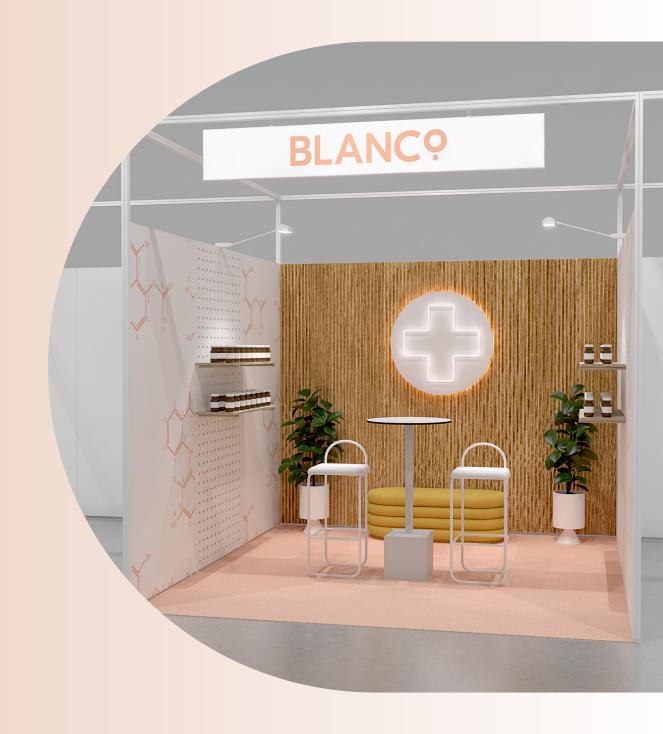

## Introducing Blanco

#### Finer details

### Finishing touches

The Blanco modular system offers the following wall panel infill finishes:

**Black or White Pegboard** 990 x 2354mm

Black Mesh

**Black Felt Pinboard** 

Whiteboard

**Timber laminate** 

Black or White 983 x 2347mm

#### Walling options

The contrasting white frame can be complimented by our diverse selection of wall panels.