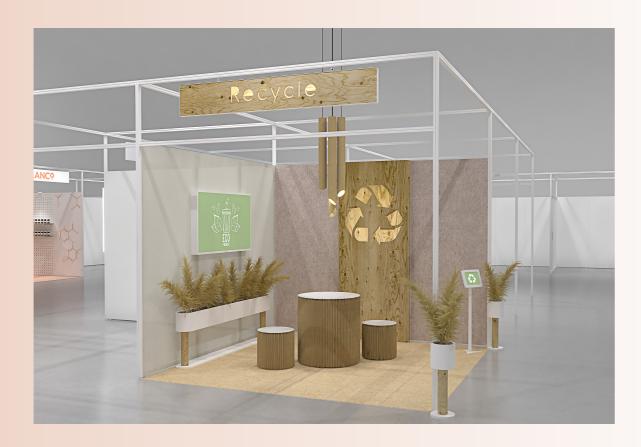

#### Amplify your feature area

Not just for Exhibitor stands, the Blanco has been designed with the ability to adapt to striking feature areas or lounges.

#### Walling options

The contrasting white frame can be complimented by our diverse selection of wall panels.