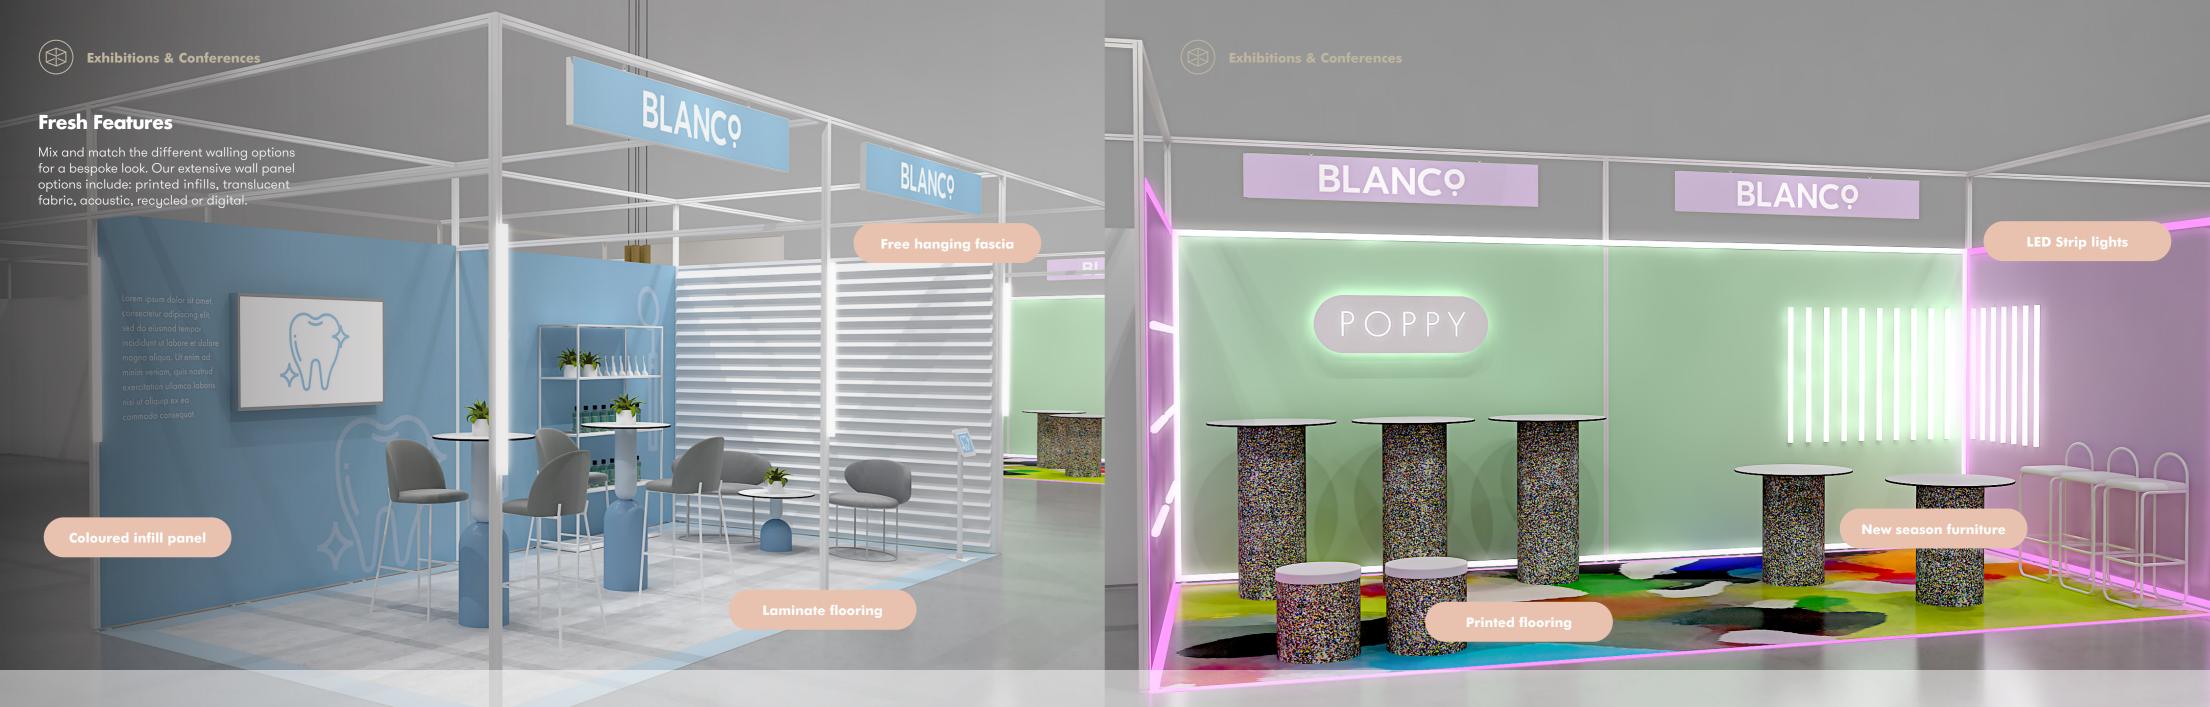

#### **Fascia options**

Display your stand/company name with the following signage options:

( Free-hanging fasica

Backlit fasica

### Finishing touches

The Blanco modular system offers the following wall panel infill finishes:

**Black or White Pegboard** 990 x 2354mm

Black Mesh

**Black Felt Pinboard** 

Whiteboard

**Timber laminate** 

Black or White 983 x 2347mm

#### Walling options

The contrasting white frame can be complimented by our diverse selection of wall panels.