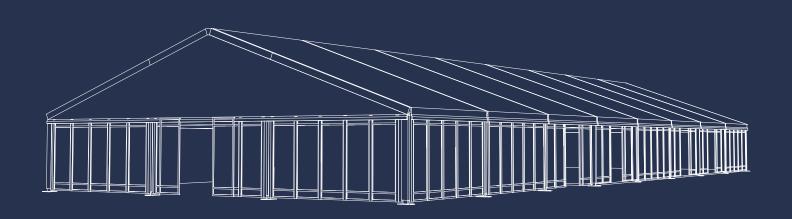

# Integrated

A contemporary marquee incorporating sophisticated features. It is a versatile structure to use at corporate events.

**Apex Roof Profile** 

**Vertical Glass Wall** 

**Vertical White Solid Walls** 

**Various Shade Sail Colours** 

**Integrated Timber Floor System** 

**Glass Sliding Doors** 

**Solid White Sliding Doors** 

Available in 2 spans: 10 & 15m

## Available in 2 sizes

The Integrated comes in a range of sizes. These can be tailored to your needs, with our highly capable custom build team offering free consultations.

10m Wide x 5m Bays

15m Wide x 5m Bays