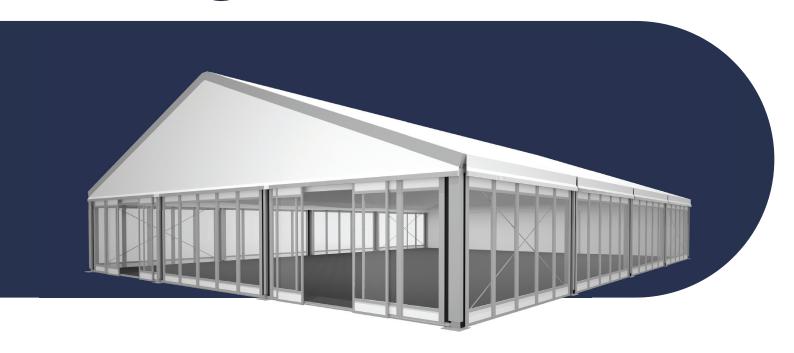

# Integrated

A contemporary marquee incorporating sophisticated features. It is a versatile structure to use at corporate events.

**Apex Roof Profile** 

**Vertical Glass Wall** 

**Vertical White Solid Walls** 

**Various Shade Sail Colours** 

**Integrated Timber Floor System** 

**Glass Sliding Doors** 

**Solid White Sliding Doors** 

Available in 2 spans: 10 & 15m

## Available in 2 sizes

The Integrated comes in a range of sizes. These can be tailored to your needs, with our highly capable custom build team offering free consultations.

10m Wide x 5m Bays

15m Wide x 5m Bays