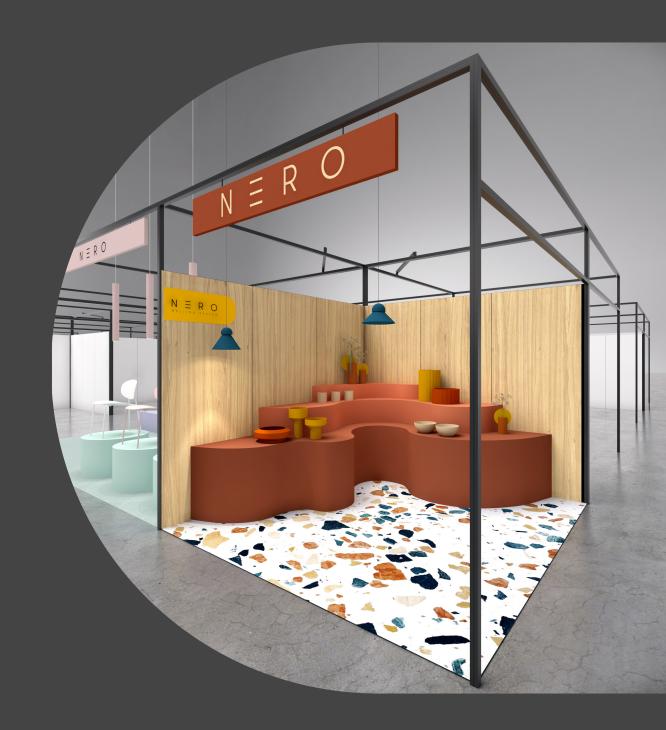

## **Introducing Nero**

Our newest exhibition walling system, aptly named 'Nero' is the sleekest option on the market - combining the modern look of flush walling with a black feature frame system.

The multi-purpose modular wall system is suitable for a variety of applications with an array specialised accessories that offer a flexible and cost effective upgrade stand solution.

The frame system is complimented with a black fascia panel that can be backlit and unobtrusive miniature black LED lights for stand illumination.

Finer details

## Fascia options

Display your stand/company name with the following signage options

Free-hanging fasica

**Backlit fasica** 

# Finishing touches

The Nero modular system offers the following wall panel infill finishes:

Black or White Pegboard

**∰**) B

**Black Mesh** 

**Black Felt Pinboard** 

Whiteboard

**Timber laminate** 