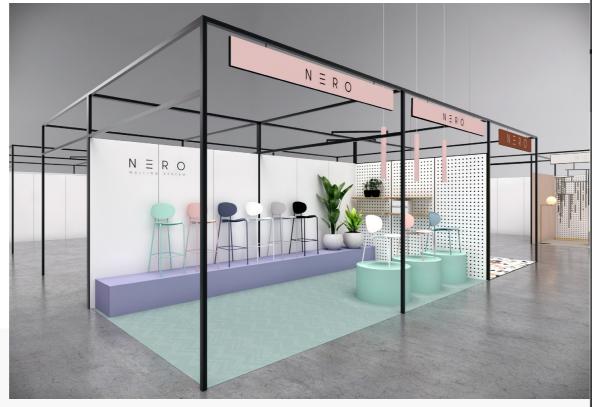

## **Introducing Nero**

Our newest exhibition walling system, aptly named 'Nero' is the sleekest option on the market - combining the modern look of flush walling with a black feature frame system.

The multi-purpose modular wall system is suitable for a variety of applications with an array specialised accessories that offer a flexible and cost effective upgrade stand solution.

The frame system is complimented with a black fascia panel that can be backlit and unobtrusive miniature black LED lights for stand illumination.

Finer details