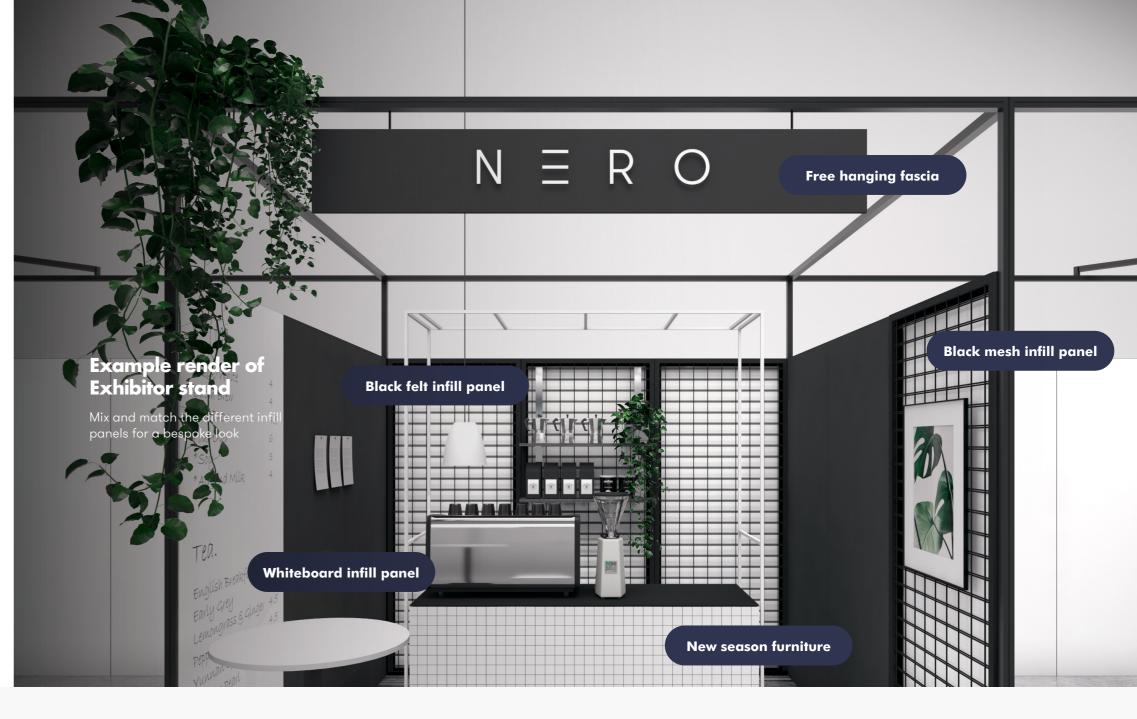

## **Introducing Nero**

Our newest exhibition walling system, aptly named 'Nero' is the sleekest option on the market - combining the modern look of flush walling with a black feature frame system.

The multi-purpose modular wall system is suitable for a variety of applications with an array specialised accessories that offer a flexible and cost effective upgrade stand solution.