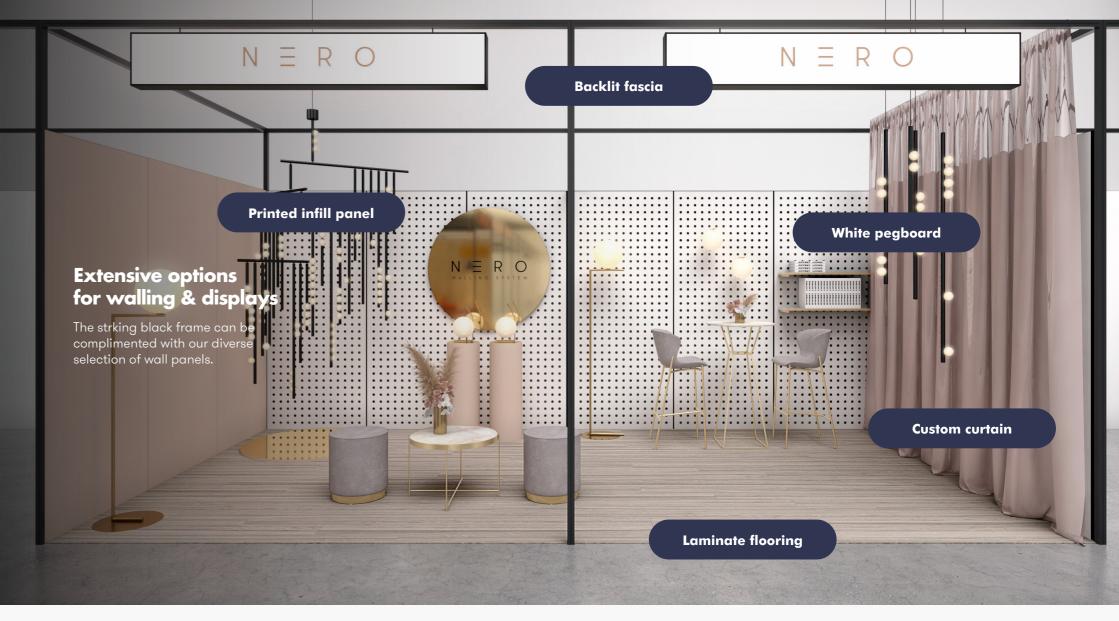

## **Introducing Nero**

Our newest exhibition walling system, aptly named 'Nero' is the sleekest option on the market - combining the modern look of flush walling with a black feature frame system.

The multi-purpose modular wall system is suitable for a variety of applications with an array specialised accessories that offer a flexible and cost effective upgrade stand solution.

The frame system is complimented with a black fascia panel that can be backlit and unobtrusive miniature black LED lights for stand illumination.

Finer details

# Finishing touches

The Nero modular system offers the following wall panel infill finishes:

Black or White Pegboard

**∰**) B

**Black Mesh** 

**Black Felt Pinboard** 

Whiteboard

**Timber laminate** 