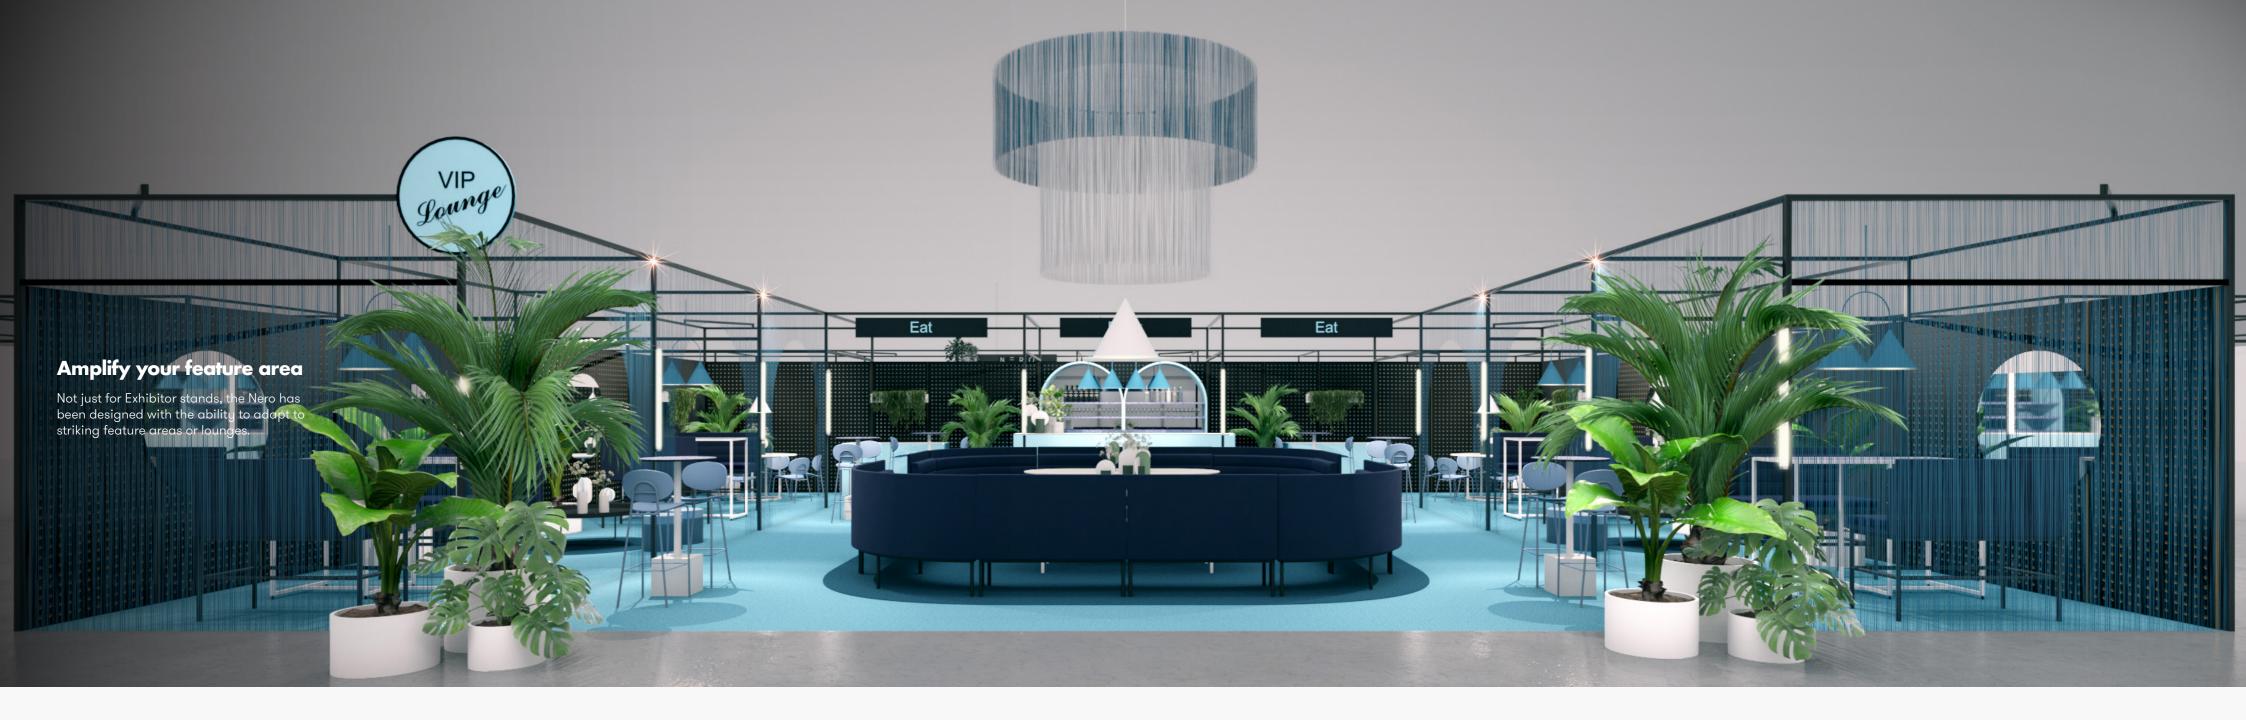

tive upgrade stand solution.

The frame system is complimented with a black fascia panel that can be backlit and unobtrusive miniature black LED lights for stand illumination.









Finer details

## **Technical specifications**

The Nero frame is made of an anodised aluminium, powdercoated with Black.



**Frame sizes** 990 x 2354mm 493 x 2354mm



Beam sizes

2970mm 1980mm



**size** m Fascia frame

## Fascia options

Display your stand/company name with the following signage options



Free-hanging fasica



**Backlit fasica** 

# Finishing touches

The Nero modular system offers the following wall panel infill finishes:



Black or White Pegboard



**∰**) B

**Black Mesh** 



**Black Felt Pinboard** 



Whiteboard



**Timber laminate** 



**Black or White** 

990 x 2354mm













Richmond, VIC, 3121