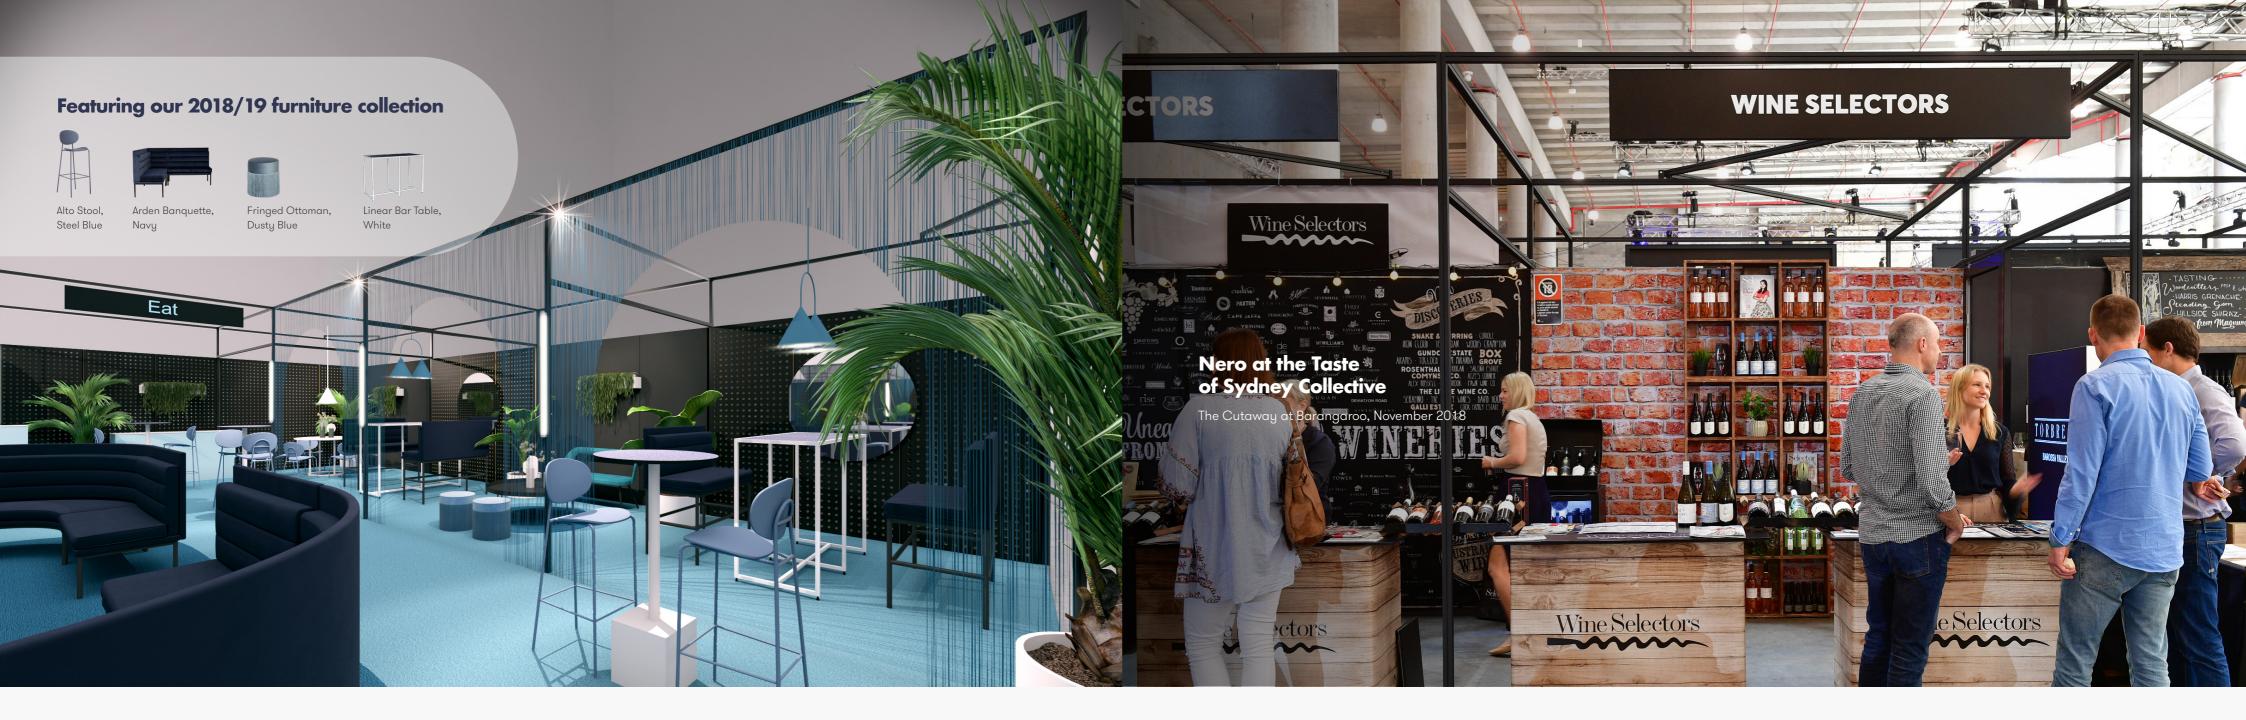

## **Introducing Nero**

Our newest exhibition walling system, aptly named 'Nero' is the sleekest option on the market - combining the modern look of flush walling with a black feature frame system.

The multi-purpose modular wall system is suitable for a variety of applications with an array specialised accessories that offer a flexible and cost effective upgrade stand solution.