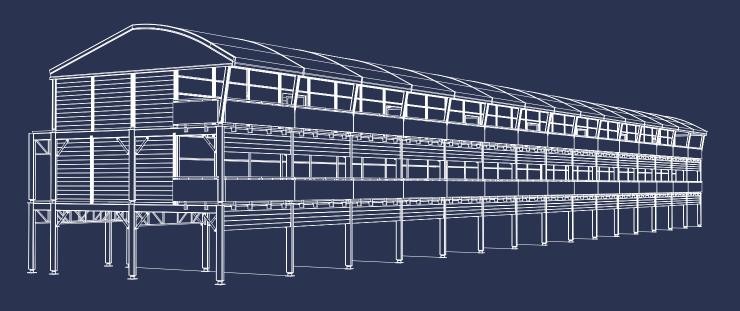

# **Triple Storey**

Characterised by a unique peaked roofline, these structures come with the option of contemporary windows, walling and shade sails.

**Peaked Roof Profile** 

**Vertical Glass Walls** 

White/Grey Rollup Walls along Front & Rear or Ground Level Clear Rollup Walls along Front,

Mid & Upper Levels

**Integrated Floor System** 

**Glass Sliding Doors** 

Available in 1 size

Steel Balustrade with SS Handrails & Signage Mounting Track

### **Options & Finishes:**

- Grey Intrack Roof Liner -Mid Level
- Inflatable Grey PVC Roof

Visit our website harrythehirer.com.au