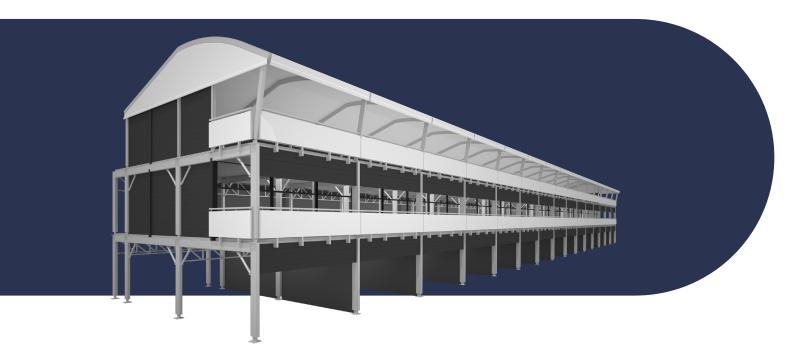

# **Triple Storey**

Characterised by a unique peaked roofline, these structures come with the option of contemporary windows, walling and shade sails.

**Peaked Roof Profile** 

**Vertical Glass Walls** 

White/Grey Rollup Walls along Front & Rear or Ground Level Clear Rollup Walls along Front,

Mid & Upper Levels

**Integrated Floor System** 

**Glass Sliding Doors** 

Available in 1 size

Steel Balustrade with SS Handrails & Signage Mounting Track

### **Options & Finishes:**

- Grey Intrack Roof Liner -Mid Level
- Inflatable Grey PVC Roof

Visit our website harrythehirer.com.au