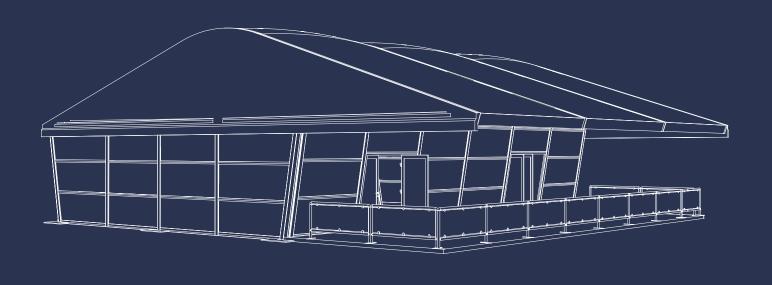

# Absolute A

Australia's International Award Winning Structure, undoubtedly the most innovative, versatile single or double Storey option in the market.

**Curved Roof Profile** 

**Panoramic Wall System** 

White PVC Thermo Block out Roof

Available in 3 sizes

**Cantilevered Verandah** 

**Intrack Liner System** 

**Double Glass Doors** 

Stainless Steel Balustrade with Frosted Glass Infills

### **Options & Finishes:**

- Horizontal Glass Walls
- Horizontal White Walls
- European Double Glass
  Doors
- Inflatable White PVC Roof
- Verandah TV Brackets
- Verandah with 4.5m High Recessed Glass Wall

## Available in 3 sizes

Single or double storey option, the Absolute A can be tailored to your needs, with our highly capable custom build team offering free consultations.

15m Wide x 5m Bays

20m Wide x 5m Bays