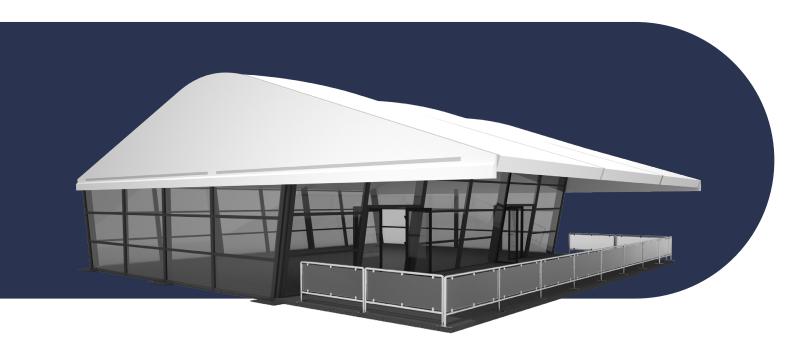

# Absolute A

Australia's International Award Winning Structure, undoubtedly the most innovative, versatile single or double Storey option in the market.

**Curved Roof Profile** 

**Panoramic Wall System** 

White PVC Thermo Block out Roof

Available in 3 sizes

**Cantilevered Verandah** 

**Intrack Liner System** 

**Double Glass Doors** 

Stainless Steel Balustrade with Frosted Glass Infills

### **Options & Finishes:**

- Horizontal Glass Walls
- Horizontal White Walls
- European Double Glass
  Doors
- Inflatable White PVC Roof
- Verandah TV Brackets
- Verandah with 4.5m High Recessed Glass Wall

## Available in 3 sizes

Single or double storey option, the Absolute A can be tailored to your needs, with our highly capable custom build team offering free consultations.

15m Wide x 5m Bays

20m Wide x 5m Bays