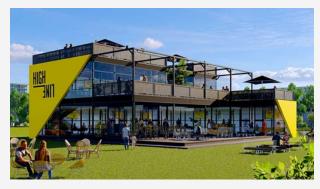

## HIGHLINE

## Elevating to new heights...

Combining sleek black framework, and the option of glass panelling or open mezzanines. Available in 5m components, full structures can be custom built to be as high or as wide as needed.

#### **AVAILABLE IN 5M X 5M & 2.5M X 5M GRIDS MODULAR MULTI LEVEL**