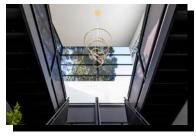

## Elevating to new heights...

Combining sleek black framework, and the option of glass panelling or open mezzanines. Available in 5m components, full structures can be custom built to be as high or as wide as needed.

3.6m Leg Height

**Cube Style** 

**Glass Wall And Sliding Doors** 

**Veranda And Mezzanine Options** 

**In-Built Gutter System** 

Disabled Access Ramps & Stairs