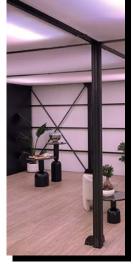

3.6m Leg Height

**Cube Style** 

**Glass Wall And Sliding Doors** 

**Veranda And Mezzanine Options** 

**In-Built Gutter System** 

Disabled Access Ramps & Stairs

#### **AVAILABLE IN 5M X 5M & 2.5M X 5M GRIDS MODULAR MULTI LEVEL**