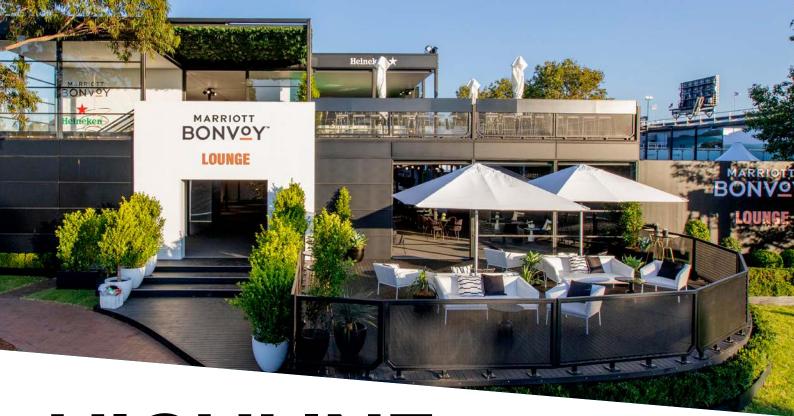

## HIGHLINE

## Elevating to new heights...

Combining sleek black framework, and the option of glass panelling or open mezzanines. Available in 5m components, full structures can be custom built to be as high or as wide as needed.

Fully customisable with façading, walling, signage, lighting, audio and visuals. The Highline contributes to our focus on low-carbon impact events with efficient build times, portability and reusability.

### **Common Uses:**

- Large Events
- Exhibitions Pavilions
- Activations
- Private Functions
- Corporate Dining
- Product Launches
- Fashion Shows
- Media Centres

**Black Powder Coated Frame** 

In Track Liner Systems

3.6m Leg Height

**Cube Style** 

**Glass Wall And Sliding Doors** 

**Veranda And Mezzanine Options** 

**In-Built Gutter System** 

Disabled Access Ramps & Stairs