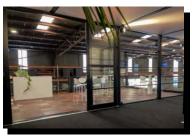

## Elevating to new heights...

Combining sleek black framework, and the option of glass panelling or open mezzanines. Available in 5m components, full structures can be custom built to be as high or as wide as needed.

Fully customisable with façading, walling, signage, lighting, audio and visuals. The Highline contributes to our focus on low-carbon impact events with efficient build times, portability and reusability.