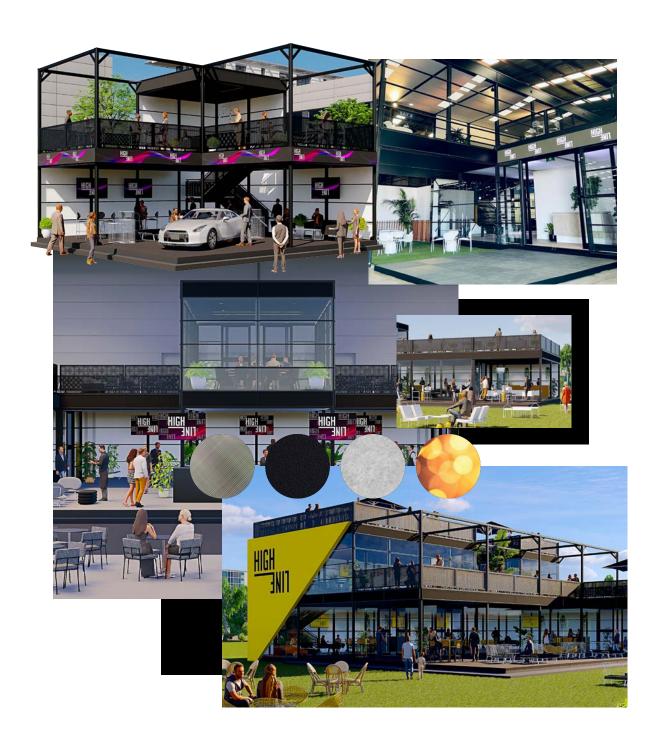

## HIGHLINE

## Elevating to new heights...

Combining sleek black framework, and the option of glass panelling or open mezzanines. Available in 5m components, full structures can be custom built to be as high or as wide as needed.

Fully customisable with façading, walling, signage, lighting, audio and visuals. The Highline contributes to our focus on low-carbon impact events with efficient build times, portability and reusability.

### **Common Uses:**

- Large Events
- Exhibitions Pavilions
- Activations
- Private Functions
- Corporate Dining
- Product Launches
- Fashion Shows
- Media Centres

**Black Powder Coated Frame** 

In Track Liner Systems

3.6m Leg Height

**Cube Style** 

**Glass Wall And Sliding Doors** 

**Veranda And Mezzanine Options** 

**In-Built Gutter System** 

Disabled Access Ramps & Stairs

#### **AVAILABLE IN 5M X 5M & 2.5M X 5M GRIDS MODULAR MULTI LEVEL**

## **CUSTOMISE**

## **WALLING**

## **MODULAR COMPONENTS**

**RIGGING** 

**SIGNAGE** 

**FLOORING** 