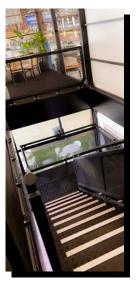

## Elevating to new heights...

Combining sleek black framework, and the option of glass panelling or open mezzanines. Available in 5m components, full structures can be custom built to be as high or as wide as needed.

3.6m Leg Height

**Cube Style** 

**Glass Wall And Sliding Doors** 

**Veranda And Mezzanine Options** 

**In-Built Gutter System** 

Disabled Access Ramps & Stairs

#### **AVAILABLE IN 5M X 5M & 2.5M X 5M GRIDS MODULAR MULTI LEVEL**