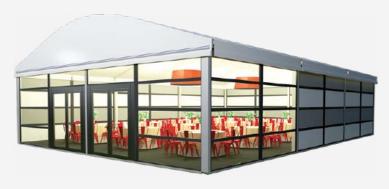

## Showcase your offering...

The B series is our most versatile marquee structure, with many premium features. The structure has a curved roof profile and the option of horizontal walling and internal or external verandahs.

**In Track Liner Systems** 

3m Leg Height

**Curved Roof Profile** 

White PVC, Clear Roofs & Gables

Solid, Glass or Frosted Walls & Doors

Front, Side, Rear & External Veranda Options

**Jack Floor Elevation System** 