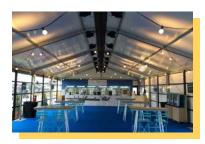

## Showcase your offering...

The B series is our most versatile marquee structure, with many premium features. The structure has a curved roof profile and the option of horizontal walling and internal or external verandahs.

**In Track Liner Systems** 

3m Leg Height

**Curved Roof Profile** 

White PVC, Clear Roofs & Gables

Solid, Glass or Frosted Walls & Doors

Front, Side, Rear & External Veranda Options

**Jack Floor Elevation System** 