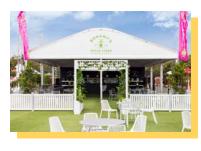

## Showcase your offering...

The B series is our most versatile marquee structure, with many premium features. The structure has a curved roof profile and the option of horizontal walling and internal or external verandahs.

#### **Common Uses:**

- Weddings
- Frivate Furictions
- Restaurant Dining
- Corporate Dining
- Merchandising
- Large Event Spaces
- Exhibition Pavilions
- Fashion Show
- Product Launches
- Activations

**Annodised Silver Frame** 

**In Track Liner Systems** 

3m Leg Height

**Curved Roof Profile** 

White PVC, Clear Roofs & Gables

Solid, Glass or Frosted Walls & Doors

Front, Side, Rear & External Veranda Options

**Jack Floor Elevation System** 