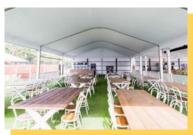

## Showcase your offering...

The B series is our most versatile marquee structure, with many premium features. The structure has a curved roof profile and the option of horizontal walling and internal or external verandahs.

#### **Common Uses:**

- Weddings
- Frivate Furictions
- Restaurant Dining
- Corporate Dining
- Merchandising
- Large Event Spaces
- Exhibition Pavilions
- Fashion Show
- Product Launches
- Activations

**Annodised Silver Frame** 