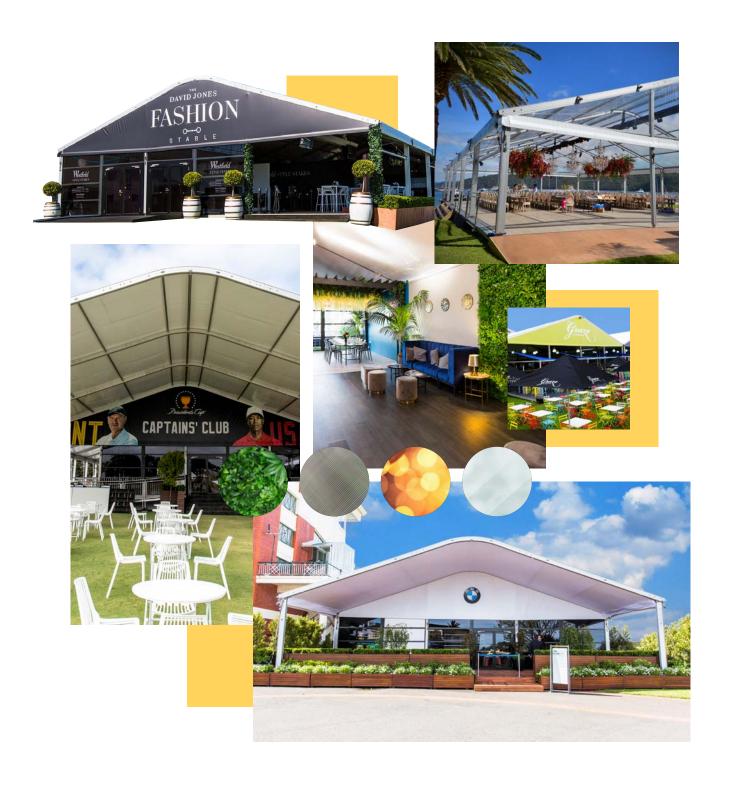

## Showcase your offering...

The B series is our most versatile marquee structure, with many premium features. The structure has a curved roof profile and the option of horizontal walling and internal or external verandahs.

#### **Common Uses:**

- Weddings
- Frivate Furictions
- Restaurant Dining
- Corporate Dining
- Merchandising
- Large Event Spaces
- Exhibition Pavilions
- Fashion Show
- Product Launches
- Activations

**Annodised Silver Frame** 

**In Track Liner Systems** 

3m Leg Height

**Curved Roof Profile** 

White PVC, Clear Roofs & Gables

Solid, Glass or Frosted Walls & Doors

Front, Side, Rear & External Veranda Options

**Jack Floor Elevation System** 