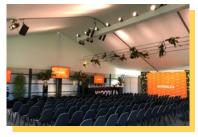

ith many premium features. The structure has a curved roof profile and the option of horizontal walling and internal or external verandahs.

#### **Common Uses:**

- Weddings
- Frivate Furictions
- Restaurant Dining
- Corporate Dining
- Merchandising
- Large Event Spaces
- Exhibition Pavilions
- Fashion Show
- Product Launches
- Activations



**Annodised Silver Frame** 



**In Track Liner Systems** 



3m Leg Height



**Curved Roof Profile** 



White PVC, Clear Roofs & Gables



Solid, Glass or Frosted Walls & Doors



Front, Side, Rear & External Veranda Options



**Jack Floor Elevation System** 



**Disabled Access Ramps** 

#### **AVAILABLE IN 10M, 15M & 20M SPANS IN 5M BAYS**











# **CUSTOMISE**

## **WALLING & ROOFING**







#### **LIGHTING**









## **RIGGING**







## **SIGNAGE**







#### **FLOORING**