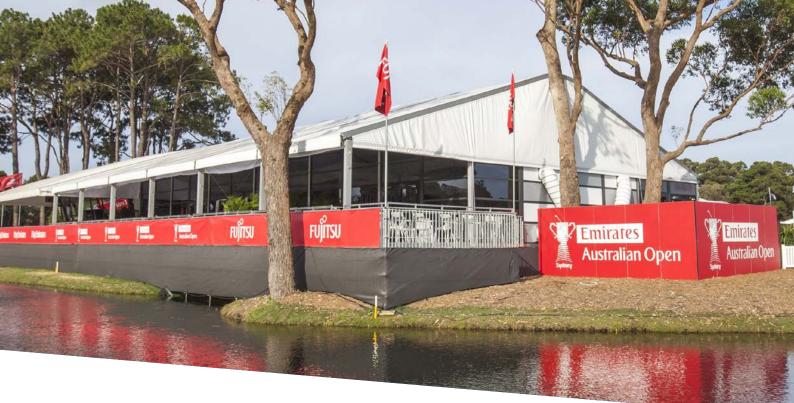

## Showcase your offering...

The B series is our most versatile marquee structure, with many premium features. The structure has a curved roof profile and the option of horizontal walling and internal or external verandahs.

#### **Common Uses:**

- Weddings
- Frivate Furictions
- Restaurant Dining
- Corporate Dining
- Merchandising
- Large Event Spaces
- Exhibition Pavilions
- Fashion Show
- Product Launches
- Activations

**Annodised Silver Frame** 

**In Track Liner Systems** 

3m Leg Height

**Curved Roof Profile** 

White PVC, Clear Roofs & Gables

Solid, Glass or Frosted Walls & Doors

Front, Side, Rear & External Veranda Options

**Jack Floor Elevation System** 